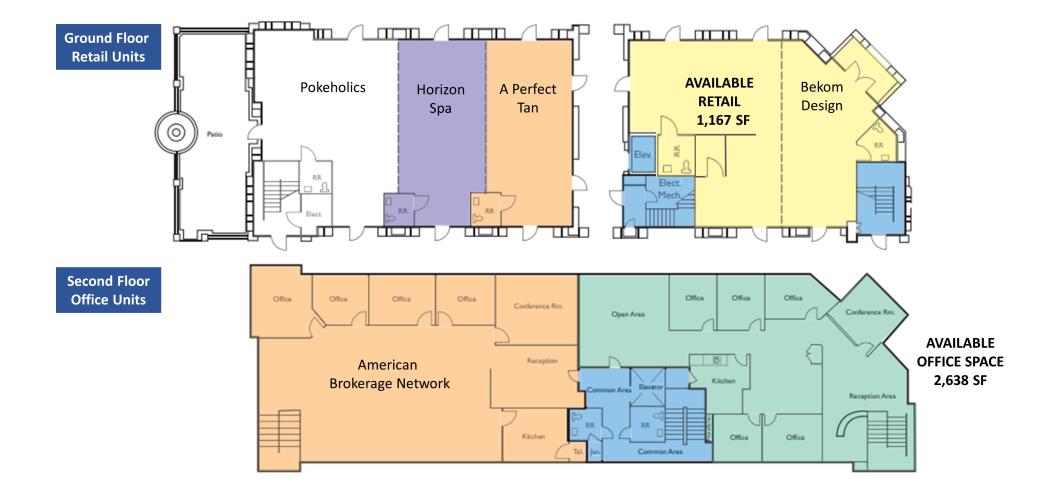

### Floor Plan

ABN PLAZA | 19929-19989 STEVENS CREEK BOULEVARD CUPERTINO, CA 95014

SVN | Capital West Partners | Page 7

#### **PROPERTY HIGHLIGHTS**

- Two suites available ground floor retail & second-floor office
- High-visibility with signage opportunities
- Professionally managed and beautifully landscaped

| AVAILABLE SUITES:             | LEASE RATE:     | LEASE TYPE:  | SIZE:    |
|-------------------------------|-----------------|--------------|----------|
| 19959 Stevens Creek Boulevard | \$3.25 SF/month | Triple Net   | 1,167 SF |
| 19989 Stevens Creek Boulevard | \$3.50 SF/month | Full Service | 2,638 SF |