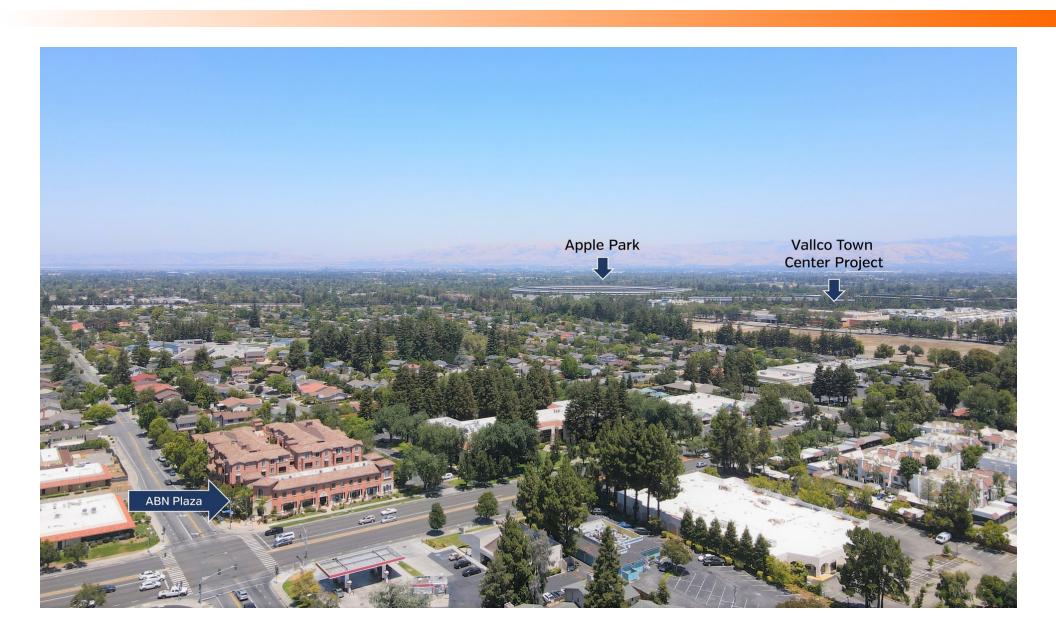

#### **PROPERTY OVERVIEW**

Beautiful two-story multi-tenant office & retail building located in the heart of affluent Cupertino. The property benefits from excellent visibility along busy Stevens Creek Boulevard as well as strong demographics within the immediate trade area. Within close proximity to Apple Park, the proposed 58-acre Vallco Town Center development, and the highly successful mixed-use project, Main Street Cupertino.

ABN PLAZA | 19929-19989 STEVENS CREEK BOULEVARD CUPERTINO, CA 95014

#### ABN PLAZA | 19929-19989 STEVENS CREEK BOULEVARD CUPERTINO, CA 95014