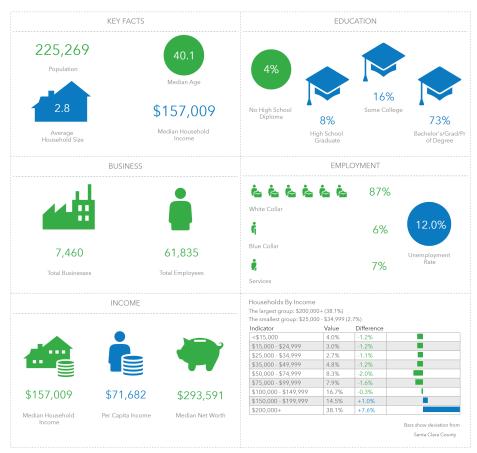

### Demographics

This infographic contains data provided by Esri, Esri and Infogroup. The vintage of the data is 2020, 2025.

© 2020 Esri