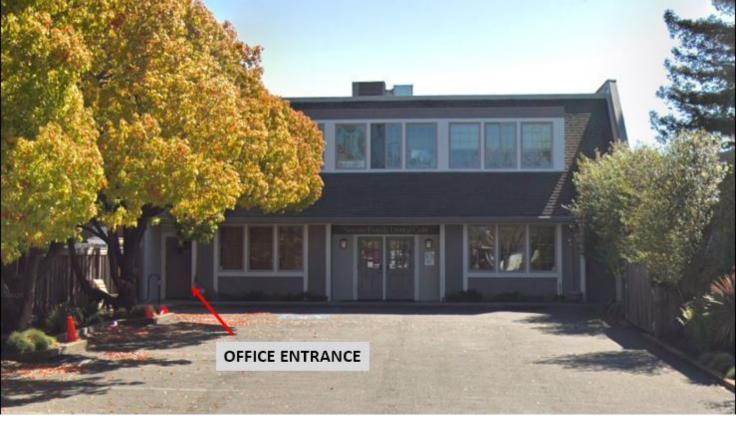

## **PROPERTY OVERVIEW**

Office space available on second floor. Space provides private entrance and private bathroom. Small storage closet also included. Building is shared with a dentist office located on first floor.