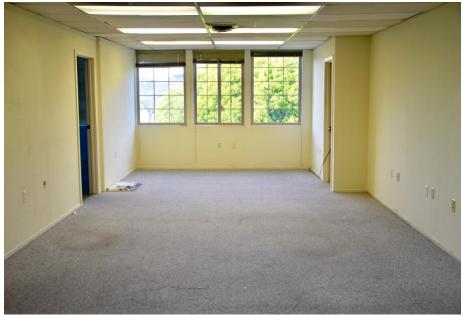

# **OFFERING SUMMARY**

| Lease Rate:   | \$1,600 per month<br>(MG) |
|---------------|---------------------------|
| Available SF: | 700 SF                    |
| Market:       | North Marin               |
| Submarket:    | Novato                    |

## **PROPERTY OVERVIEW**

Office space available on second floor. Space provides private entrance and private bathroom. Small storage closet also included. Building is shared with a dentist office located on first floor.