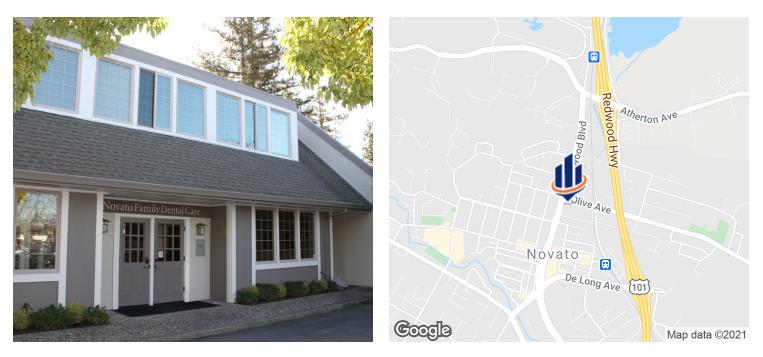

# Office Space For Lease

7460 Redwood Boulevard, Second Floor, Novato, CA 94945

## **PROPERTY OVERVIEW**

Office space available on second floor. Space provides private entrance and private bathroom. Small storage closet also included. Building is shared with a dentist office located on first floor.

# LOCATION OVERVIEW

Located on frontage road of Redwood Blvd. Street parking is available. SMART Train is located just a short distance from location. Walking distance to downtown Novato and all services.