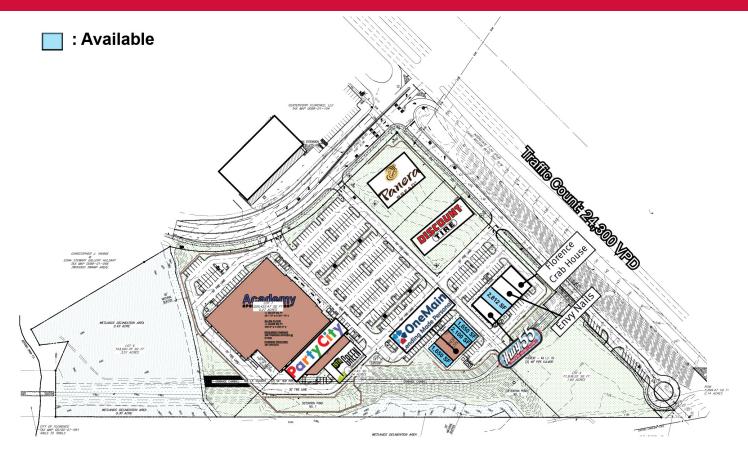

## NEW RETAIL SPACE FOR LEASE

- Motivated owner with incentives available
- ±1,650 SF (end-cap) to 2,812 SF Available
- Built in 2015, First Generation Space
- Anchored by Academy Sports & Party City
- Premier Regional Retail Destination
- Located just one mile from the intersection of I-20 and I-95
- Prominent location in a heavily-travelled retail corridor
- LEASE RATE: \$22.00 PSF NNN