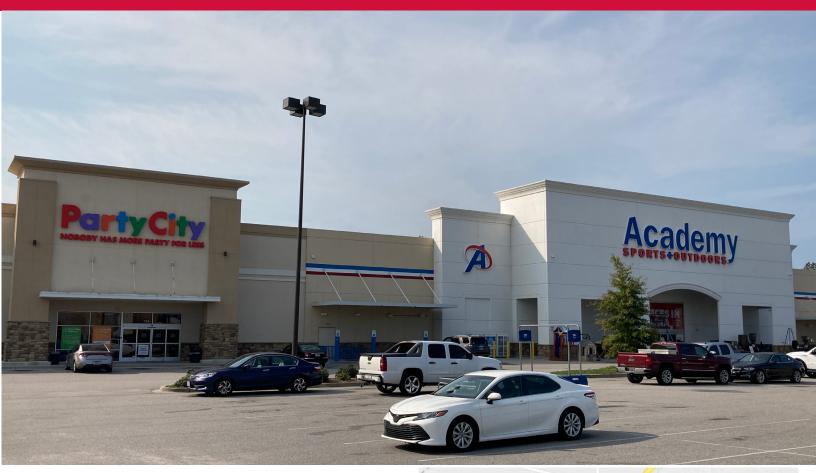

## **Florence Crossing**

110 Woody Jones Boulevard Florence, South Carolina 29501

## NEW RETAIL SPACE FOR LEASE

- Motivated owner with incentives available
- ±1,650 SF (end-cap) to 2,812 SF Available
- Built in 2015, First Generation Space
- Anchored by Academy Sports & Party City
- Premier Regional Retail Destination
- Located just one mile from the intersection of I-20 and I-95
- Prominent location in a heavily-travelled retail corridor
- LEASE RATE: \$22.00 PSF NNN