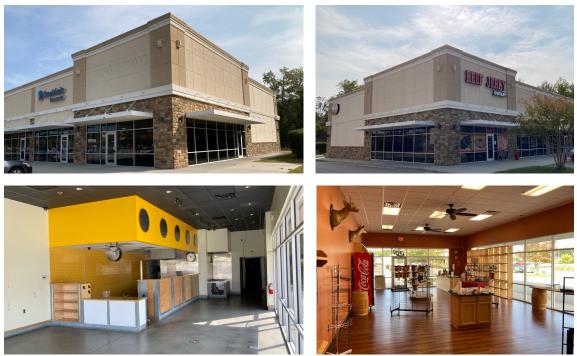

## NEW RETAIL SPACE FOR LEASE

- Motivated owner with incentives available
- ±1,650 SF (end-cap) to 2,812 SF Available
- Built in 2015, First Generation Space
- Anchored by Academy Sports & Party City
- Premier Regional Retail Destination
- Located just one mile from the intersection of I-20 and I-95
- Prominent location in a heavily-travelled retail corridor
- LEASE RATE: \$22.00 PSF NNN