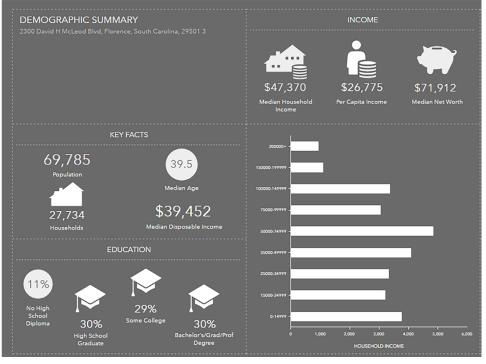

The Florence market is a strong regional trade area, drawing consumers from a broad radius. Florence is the mid-point between New York & Miami on Interstate 95, making the region a manufacturing and logistical hub.