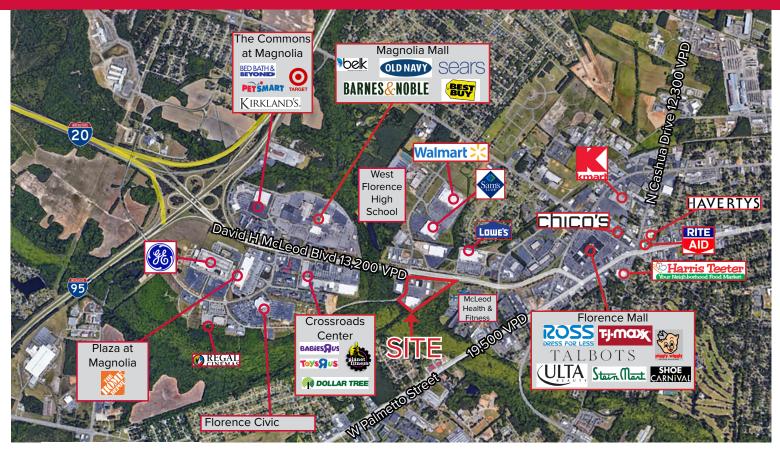

The Florence market is a strong regional trade area, drawing consumers from a broad radius. Florence is the mid-point between New York & Miami on Interstate 95, making the region a manufacturing and logistical hub.