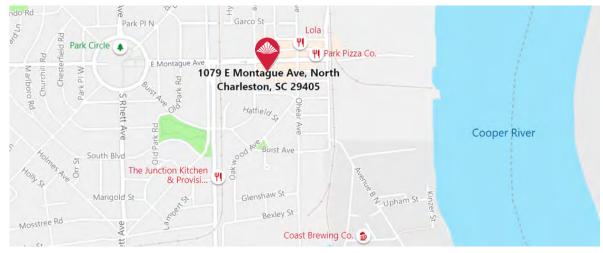

## 1079 East Montague

1079 E Montague Avenue Charleston, SC 29405

### OFFERING SUMMARY

| Lease Rate:    | \$23.00 PSF/yr NNN |
|----------------|--------------------|
| Sales Price:   | \$1,235,000        |
| Building Size: | 4,420 SF           |
| Available SF:  | ±1,200 to 4,420 SF |
| Lot Size:      | 0.06 AC            |
| Zoning:        | General Commercial |
| Submarket:     | Park Circle        |