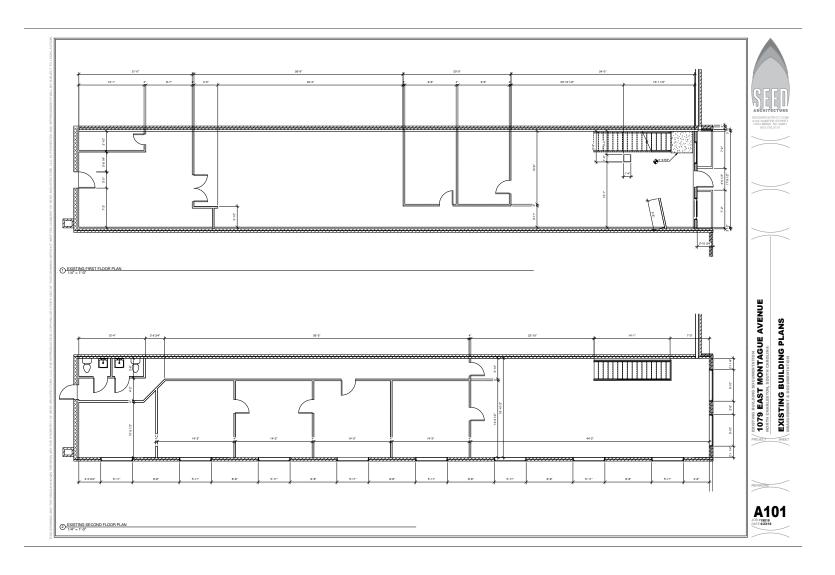

### OFFERING SUMMARY

| Lease Rate:    | \$23.00 PSF/yr NNN |
|----------------|--------------------|
| Sales Price:   | \$1,235,000        |
| Building Size: | 4,420 SF           |
| Available SF:  | ±1,200 to 4,420 SF |
| Lot Size:      | 0.06 AC            |
| Zoning:        | General Commercial |
| Submarket:     | Park Circle        |

### PROPERTY SUMMARY

1079 E Montague is a rare opportunity to acquire a two-story 4,420-square-foot building in the Olde Village business district of Park Circle, one of the nation's first planned communities. The building was the original home of the North Charleston City Hall after it was incorporated as its own city in 1972. The property features excellent street frontage on East Montague, and is surrounded by popular shops, businesses, restaurants and nightlife.