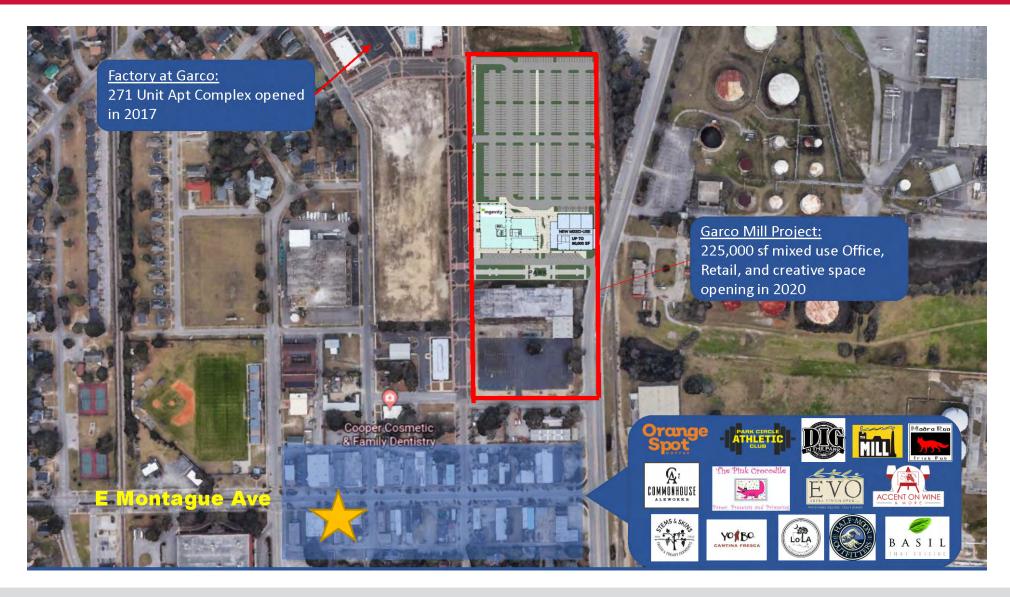

#### PROPERTY HIGHLIGHTS

- Building was the original N Charleston City Hall
- · Interior demolition recently completed on building
- Prime location in historic strip of retail shops and offices
- On-street public parking provided along East Montague
- Walking distance to GARco Mill development, expected to bring over 600 employees and more than 200,000 SF of
  office and retail space