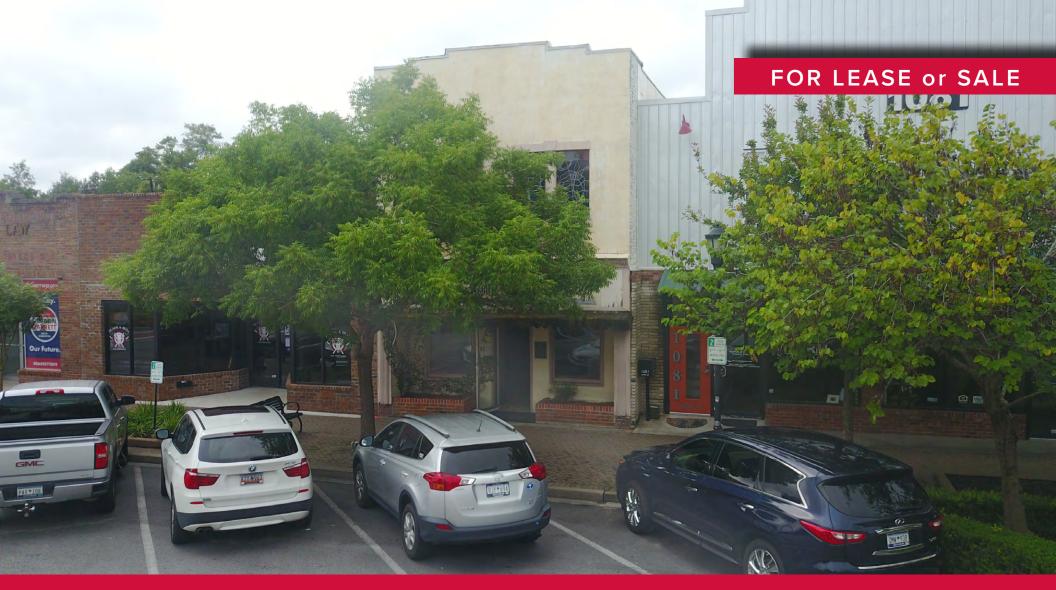

## 1079 East Montague

1079 E Montague Avenue Charleston, SC 29405

### PROPERTY SUMMARY

1079 E Montague is a rare opportunity to acquire a two-story 4,420-square-foot building in the Olde Village business district of Park Circle, one of the nation's first planned communities. The building was the original home of the North Charleston City Hall after it was incorporated as its own city in 1972. The property features excellent street frontage on East Montague, and is surrounded by popular shops, businesses, restaurants and nightlife.

#### PROPERTY HIGHLIGHTS

- Building was the original N Charleston City Hall
- · Interior demolition recently completed on building
- Prime location in historic strip of retail shops and offices
- On-street public parking provided along East Montague
- Walking distance to GARco Mill development, expected to bring over 600 employees and more than 200,000 SF of
  office and retail space