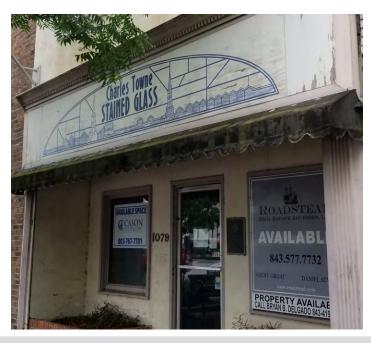

### PROPERTY SUMMARY

1079 E Montague is a rare opportunity to acquire a two-story 4,420-square-foot building in the Olde Village business district of Park Circle, one of the nation's first planned communities. The building was the original home of the North Charleston City Hall after it was incorporated as its own city in 1972. The property features excellent street frontage on East Montague, and is surrounded by popular shops, businesses, restaurants and nightlife.

#### PROPERTY HIGHLIGHTS

- Building was the original N Charleston City Hall
- · Interior demolition recently completed on building
- Prime location in historic strip of retail shops and offices
- On-street public parking provided along East Montague
- Walking distance to GARco Mill development, expected to bring over 600 employees and more than 200,000 SF of
  office and retail space