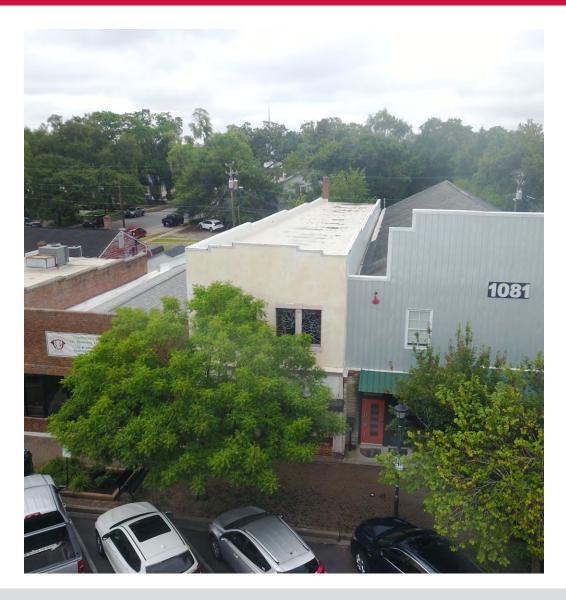

### PROPERTY SUMMARY

1079 E Montague is a rare opportunity to acquire a two-story 4,420-square-foot building in the Olde Village business district of Park Circle, one of the nation's first planned communities. The building was the original home of the North Charleston City Hall after it was incorporated as its own city in 1972. The property features excellent street frontage on East Montague, and is surrounded by popular shops, businesses, restaurants and nightlife.

#### PROPERTY HIGHLIGHTS

- Building was the original N Charleston City Hall
- · Interior demolition recently completed on building
- Prime location in historic strip of retail shops and offices
- On-street public parking provided along East Montague
- Walking distance to GARco Mill development, expected to bring over 600 employees and more than 200,000 SF of
  office and retail space