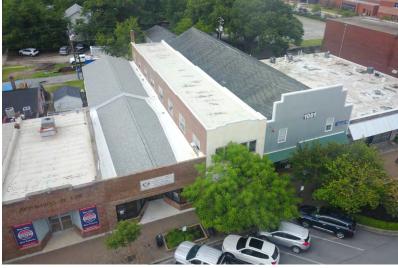

### PROPERTY SUMMARY

1079 E Montague is a rare opportunity to acquire a two-story 4,420-square-foot building in the Olde Village business district of Park Circle, one of the nation's first planned communities. The building was the original home of the North Charleston City Hall after it was incorporated as its own city in 1972. The property features excellent street frontage on East Montague, and is surrounded by popular shops, businesses, restaurants and nightlife.

#### PROPERTY HIGHLIGHTS

- Building was the original N Charleston City Hall
- · Interior demolition recently completed on building
- Prime location in historic strip of retail shops and offices
- On-street public parking provided along East Montague
- Walking distance to GARco Mill development, expected to bring over 600 employees and more than 200,000 SF of
  office and retail space