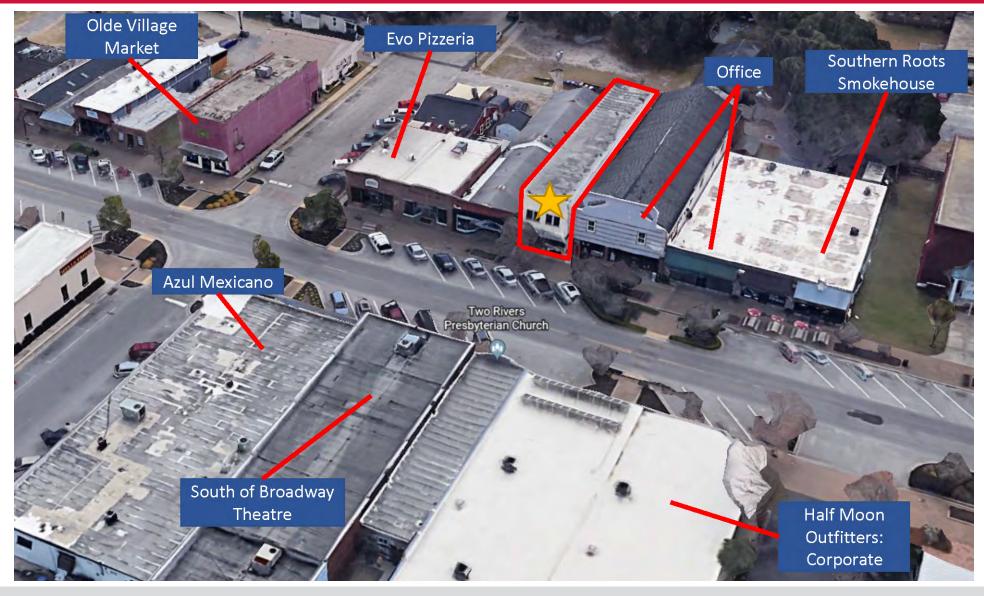

### PROPERTY SUMMARY

1079 E Montague is a rare opportunity to acquire a two-story 4,420-square-foot building in the Olde Village business district of Park Circle, one of the nation's first planned communities. The building was the original home of the North Charleston City Hall after it was incorporated as its own city in 1972. The property features excellent street frontage on East Montague, and is surrounded by popular shops, businesses, restaurants and nightlife.

#### PROPERTY HIGHLIGHTS

- Building was the original N Charleston City Hall
- · Interior demolition recently completed on building
- Prime location in historic strip of retail shops and offices
- On-street public parking provided along East Montague
- Walking distance to GARco Mill development, expected to bring over 600 employees and more than 200,000 SF of
  office and retail space