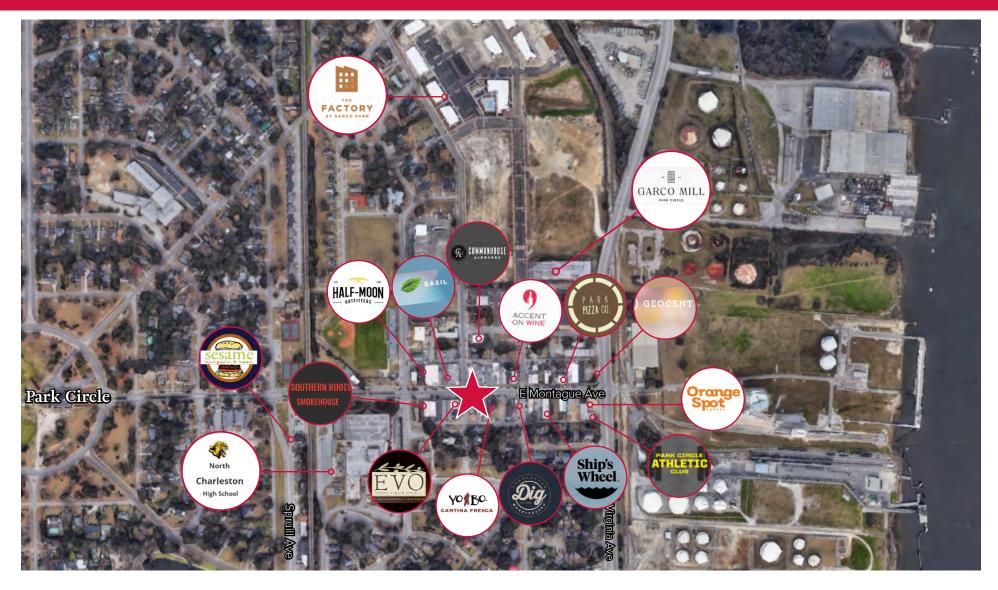

Park Circle and the Olde Village District along and near East Montague Avenue are packed with a wide variety of dining options. You can find intimate settings in each restaurant; each with its own charm. Most restaurants offer sidewalk dining, and benefits from pleas-ant weather, so you can eat outside much of the year.

This lively corridor also features shops, salons, and a theatre, and after business hours, there's no slowing down. The nightlife is high spirited with an eclectic mix of businesses, including wine shops, a beer bar, an authentic, Irish pub, and a sports bar, to name a few. For entertainment, live music is a commonplace at several of nearby bars.