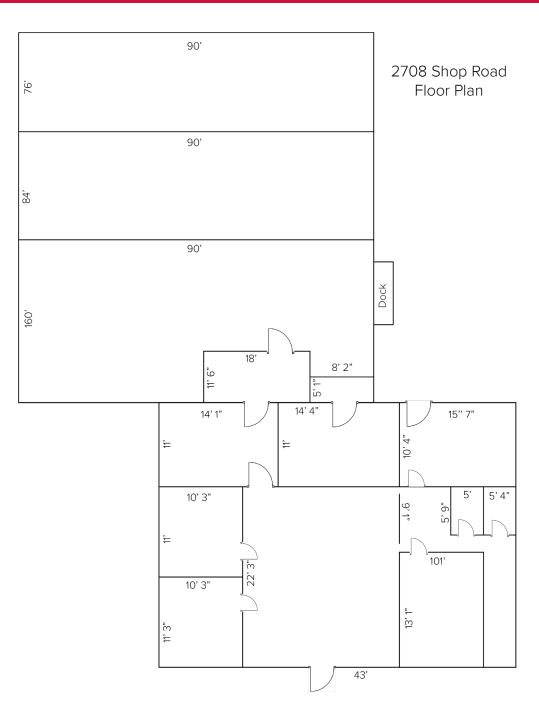

#### Property Features

- ◆ ±30,475 Total SF in Southeast Columbia
- ◆ Approximately 1,657 SF of Office space, consisting of:
  - Reception
  - Waiting room/Administrative space
  - Break room
  - 3 Offices
  - Conference room
- ±2.1 Acres
- ±.75 Acres Fenced
- 0.8 Miles to I-77
- ◆ 10 Parking Spaces for Office
- 6 Total Doors:
  - (6) Dock Well positions at (2) 12' x 12' covered doors
  - (2) 12' x 13' Roll Up
  - (2) 12' x 14' Roll Up
- ◆ 20' Clear Eave height, 22' Clear Center height
- Column Spacing: 45' from walls and 25' between beams in the center
- Taxes & Insurance: \$1.00 PSF
- ◆ ±2 additional acres may be added for \$1,500 more per month
- ◆ LEASE RATE: \$4.45 PSF NNN

Columbia, South Carolina 29209

\*Note: Not to Scale

Columbia, South Carolina 29209