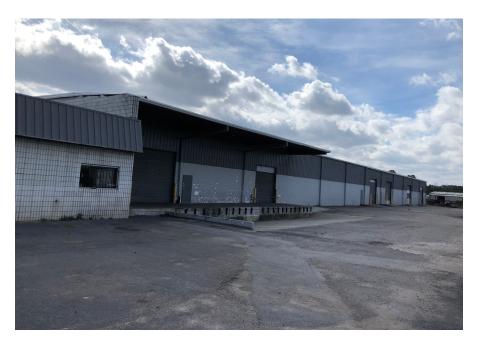

#### Property Features

- ◆ ±30,475 Total SF in Southeast Columbia
- ◆ Approximately 1,657 SF of Office space, consisting of:
  - Reception
  - Waiting room/Administrative space
  - Break room
  - 3 Offices
  - Conference room
- ±2.1 Acres
- ±.75 Acres Fenced
- 0.8 Miles to I-77
- ◆ 10 Parking Spaces for Office
- 6 Total Doors:
  - (6) Dock Well positions at (2) 12' x 12' covered doors
  - (2) 12' x 13' Roll Up
  - (2) 12' x 14' Roll Up
- ◆ 20' Clear Eave height, 22' Clear Center height
- Column Spacing: 45' from walls and 25' between beams in the center
- Taxes & Insurance: \$1.00 PSF
- ◆ ±2 additional acres may be added for \$1,500 more per month
- ◆ LEASE RATE: \$4.45 PSF NNN