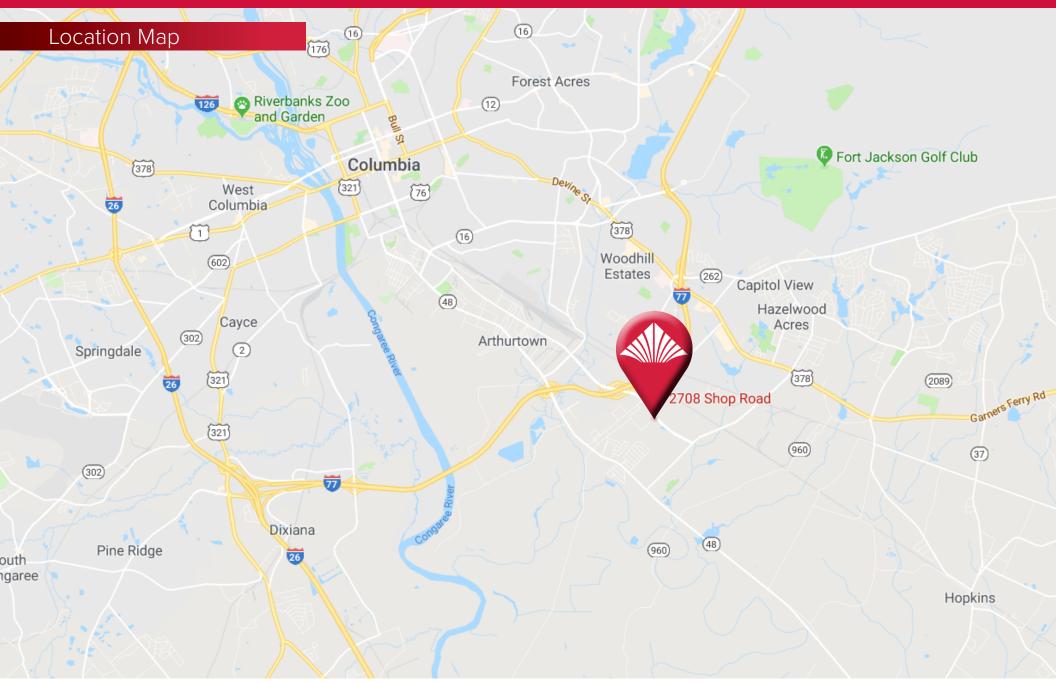

F in Southeast Columbia
- ◆ Approximately 1,657 SF of Office space, consisting of:
  - Reception
  - Waiting room/Administrative space
  - Break room
  - 3 Offices
  - Conference room
- ±2.1 Acres
- ±.75 Acres Fenced
- 0.8 Miles to I-77
- ◆ 10 Parking Spaces for Office
- 6 Total Doors:
  - (6) Dock Well positions at (2) 12' x 12' covered doors
  - (2) 12' x 13' Roll Up
  - (2) 12' x 14' Roll Up
- ◆ 20' Clear Eave height, 22' Clear Center height
- Column Spacing: 45' from walls and 25' between beams in the center
- Taxes & Insurance: \$1.00 PSF
- ◆ ±2 additional acres may be added for \$1,500 more per month
- ◆ LEASE RATE: \$4.45 PSF NNN





Columbia, South Carolina 29209





\*Note: Not to Scale

Columbia, South Carolina 29209



#### Property Aerial



Columbia, South Carolina 29209