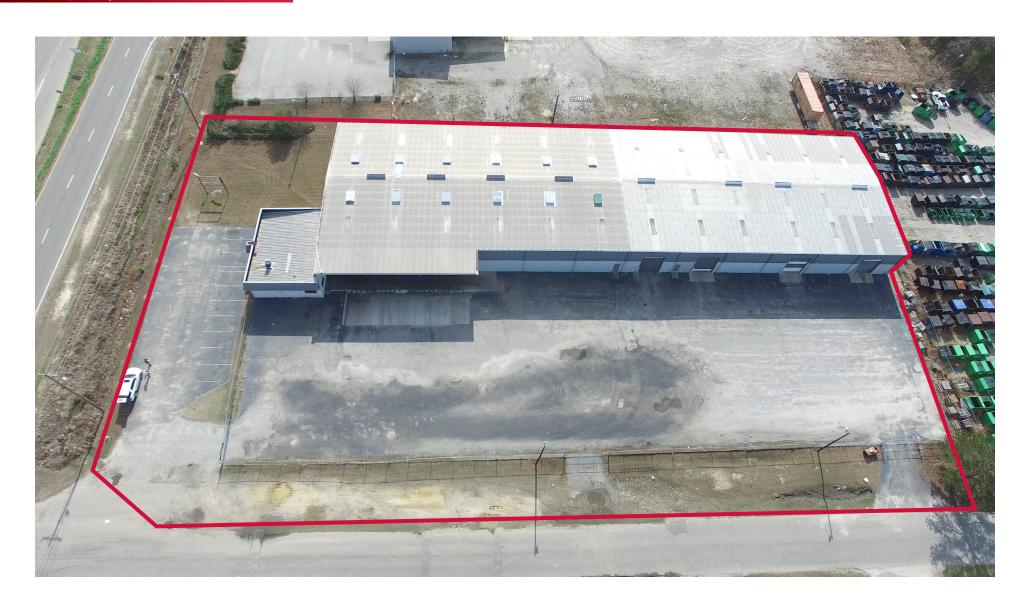

#### Property Features

- ◆ ±30,475 Total SF in Southeast Columbia
- ◆ Approximately 1,657 SF of Office space, consisting of:
  - Reception
  - Waiting room/Administrative space
  - Break room
  - 3 Offices
  - Conference room
- ±2.1 Acres
- ±.75 Acres Fenced
- 0.8 Miles to I-77
- ◆ 10 Parking Spaces for Office
- 6 Total Doors:
  - (6) Dock Well positions at (2) 12' x 12' covered doors
  - (2) 12' x 13' Roll Up
  - (2) 12' x 14' Roll Up
- ◆ 20' Clear Eave height, 22' Clear Center height
- Column Spacing: 45' from walls and 25' between beams in the center
- Taxes & Insurance: \$1.00 PSF
- ◆ ±2 additional acres may be added for \$1,500 more per month
- ◆ LEASE RATE: \$4.45 PSF NNN

#### Property Aerial

Columbia, South Carolina 29209