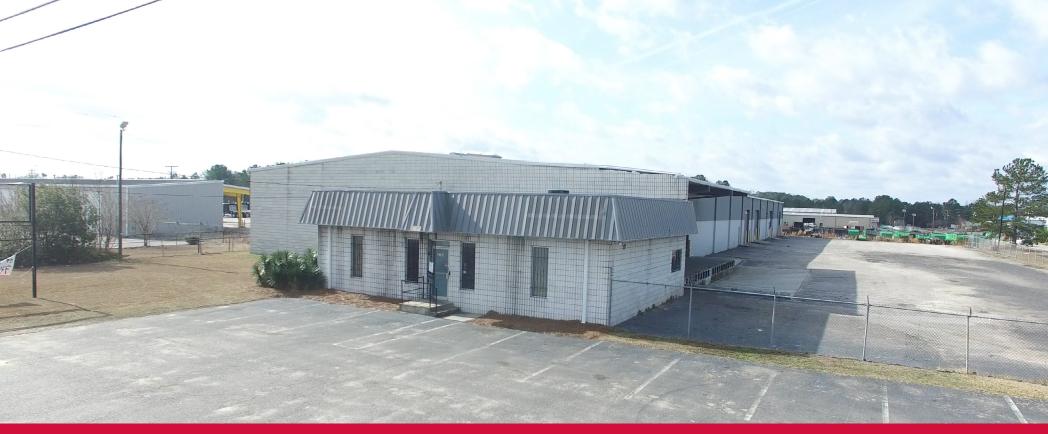

# 2708 Shop Road

Columbia, SC 29209

#### Property Features

- ◆ ±30,475 Total SF in Southeast Columbia
- ◆ Approximately 1,657 SF of Office space, consisting of:
  - Reception
  - Waiting room/Administrative space
  - Break room
  - 3 Offices
  - Conference room
- ±2.1 Acres
- ±.75 Acres Fenced
- 0.8 Miles to I-77
- ◆ 10 Parking Spaces for Office
- 6 Total Doors:
  - (6) Dock Well positions at (2) 12' x 12' covered doors
  - (2) 12' x 13' Roll Up
  - (2) 12' x 14' Roll Up
- ◆ 20' Clear Eave height, 22' Clear Center height
- Column Spacing: 45' from walls and 25' between beams in the center
- Taxes & Insurance: \$1.00 PSF
- ◆ ±2 additional acres may be added for \$1,500 more per month
- ◆ LEASE RATE: \$4.45 PSF NNN