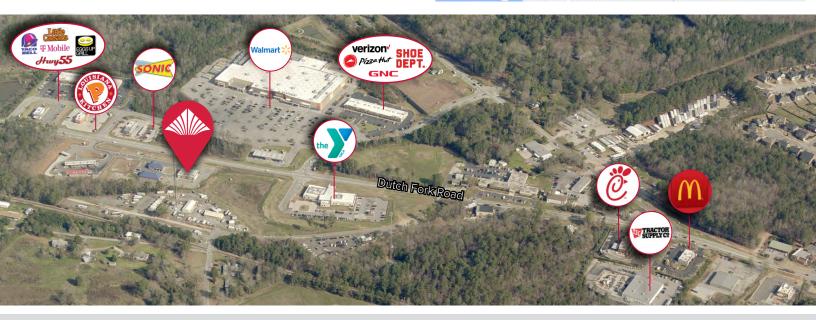

 ±1,200 sq. ft. of Office/Retail space available for lease near Ballentine in the Dutch Fork/Irmo submarket of Columbia

**IRMO, SOUTH CAROLINA 29063** 

- Located in a growing retail corridor across from a Walmart Supercenter on Dutch Fork Rd. with traffic counts in excess of 23,000 Vehicles Per Day (2020)
- Newly-developed retailers in the area include
  McDonald's, Chick-fil-a, Sonic, Freddie's, Popeye's, and
  Taco Bell
  - Just ±2.2 miles from the Peak exit on Interstate 26 and proximate to Lake Murray, a major recreational destination in central South Carolina
  - LEASE RATE: \$25.00 PSF NNN