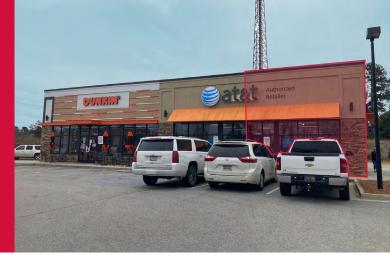

 ±1,200 sq. ft. of Office/Retail space available for lease near Ballentine in the Dutch Fork/Irmo submarket of Columbia

**IRMO, SOUTH CAROLINA 29063** 

- Located in a growing retail corridor across from a Walmart Supercenter on Dutch Fork Rd. with traffic counts in excess of 23,000 Vehicles Per Day (2020)
- Newly-developed retailers in the area include
  McDonald's, Chick-fil-a, Sonic, Freddie's, Popeye's, and
  Taco Bell
  - Just ±2.2 miles from the Peak exit on Interstate 26 and proximate to Lake Murray, a major recreational destination in central South Carolina
  - LEASE RATE: \$25.00 PSF NNN