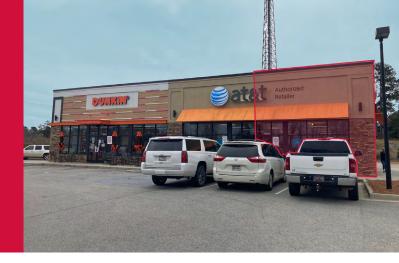

 ±1,200 sq. ft. of Office/Retail space available for lease near Ballentine in the Dutch Fork/Irmo submarket of Columbia

**IRMO, SOUTH CAROLINA 29063** 

- Located in a growing retail corridor across from a Walmart Supercenter on Dutch Fork Rd. with traffic counts in excess of 23,000 Vehicles Per Day (2020)
- Newly-developed retailers in the area include
  McDonald's, Chick-fil-a, Sonic, Freddie's, Popeye's, and
  Taco Bell
  - Just ±2.2 miles from the Peak exit on Interstate 26 and proximate to Lake Murray, a major recreational destination in central South Carolina
  - LEASE RATE: \$25.00 PSF NNN