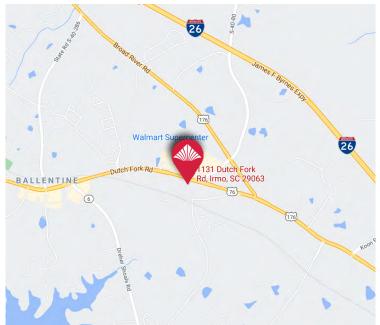

 ±1,200 sq. ft. of Office/Retail space available for lease near Ballentine in the Dutch Fork/Irmo submarket of Columbia

**IRMO, SOUTH CAROLINA 29063** 

- Located in a growing retail corridor across from a Walmart Supercenter on Dutch Fork Rd. with traffic counts in excess of 23,000 Vehicles Per Day (2020)
- Newly-developed retailers in the area include
  McDonald's, Chick-fil-a, Sonic, Freddie's, Popeye's, and
  Taco Bell
  - Just ±2.2 miles from the Peak exit on Interstate 26 and proximate to Lake Murray, a major recreational destination in central South Carolina
  - LEASE RATE: \$25.00 PSF NNN