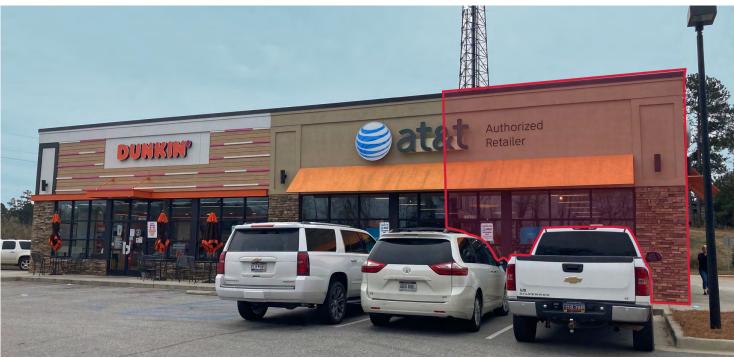

 ±1,200 sq. ft. of Office/Retail space available for lease near Ballentine in the Dutch Fork/Irmo submarket of Columbia

**IRMO, SOUTH CAROLINA 29063** 

- Located in a growing retail corridor across from a Walmart Supercenter on Dutch Fork Rd. with traffic counts in excess of 23,000 Vehicles Per Day (2020)
- Newly-developed retailers in the area include
  McDonald's, Chick-fil-a, Sonic, Freddie's, Popeye's, and
  Taco Bell
  - Just ±2.2 miles from the Peak exit on Interstate 26 and proximate to Lake Murray, a major recreational destination in central South Carolina
  - LEASE RATE: \$25.00 PSF NNN