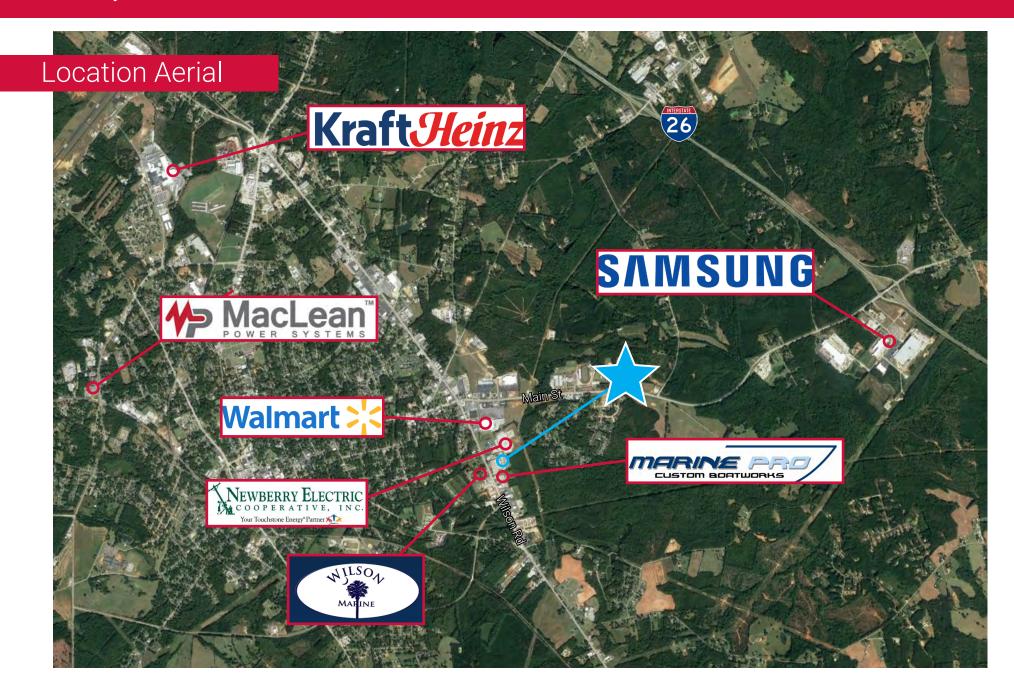

#### **Property Overview**

- · Located south of Main Street and four (4) miles west of Samsung
- Just three (3) miles from I-26 with easy access to I-385
- ±138,500 SF Industrial Property
  - 129,786 SF of Industrial space
  - 8,791 SF of Office space
- Situated on ±17.3 Acres, including ±8 Undeveloped Acres
- 14' clear below main beams for 60% of warehouse, 23' clear for 10%, and 30' below main beams for remaining 30%
- · Column and Bay Spacing: 35' x 40'
- Six (6) Dock High Doors
- 5" reinforced concrete floor slabs
- Fully sprinklered
- · All public utilities to site
- ±275 Parking Spaces
- Sales Price: \$3,160,000
- CONTACT BROKER FOR LEASE RATE

# 786 WILSON ROAD

Newberry, South Carolina 29108