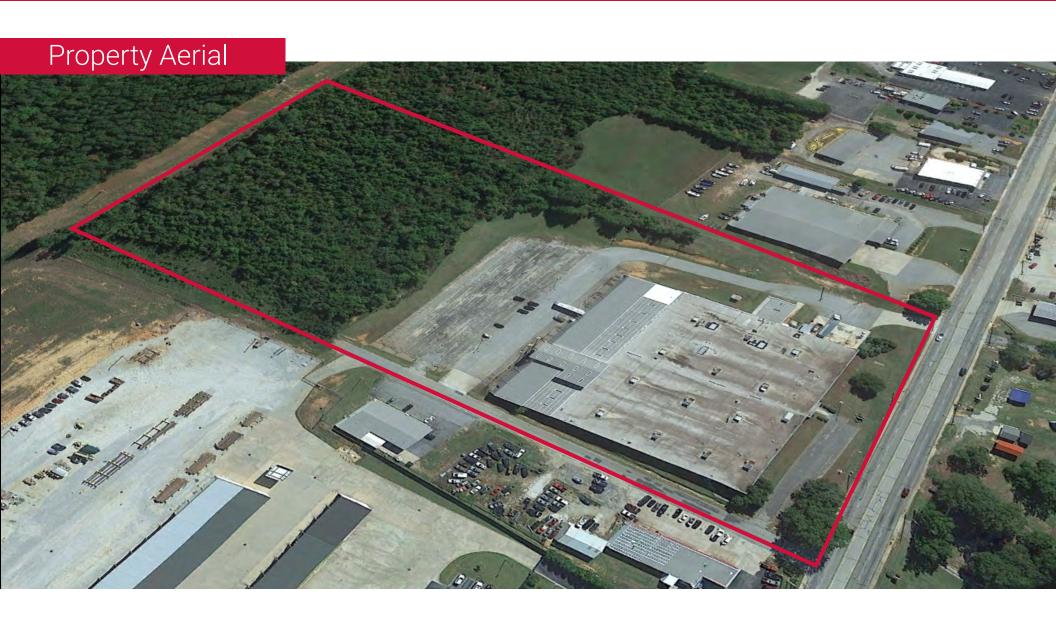

#### **Property Overview**

- · Located south of Main Street and four (4) miles west of Samsung
- Just three (3) miles from I-26 with easy access to I-385
- ±138,500 SF Industrial Property
  - 129,786 SF of Industrial space
  - 8,791 SF of Office space
- Situated on ±17.3 Acres, including ±8 Undeveloped Acres
- 14' clear below main beams for 60% of warehouse, 23' clear for 10%, and 30' below main beams for remaining 30%
- · Column and Bay Spacing: 35' x 40'
- Six (6) Dock High Doors
- 5" reinforced concrete floor slabs
- Fully sprinklered
- · All public utilities to site
- ±275 Parking Spaces
- Sales Price: \$3,160,000
- CONTACT BROKER FOR LEASE RATE

# 786 WILSON ROAD

Newberry, South Carolina 29108