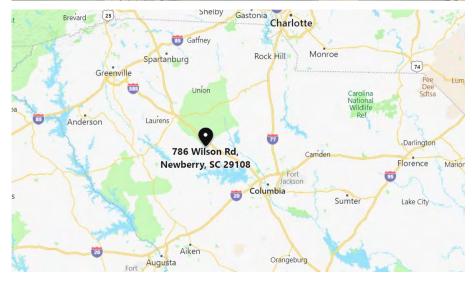

### 786 WILSON ROAD

Newberry, South Carolina 29108

#### **Property Overview**

- · Located south of Main Street and four (4) miles west of Samsung
- Just three (3) miles from I-26 with easy access to I-385
- ±138,500 SF Industrial Property
  - 129,786 SF of Industrial space
  - 8,791 SF of Office space
- Situated on ±17.3 Acres, including ±8 Undeveloped Acres
- 14' clear below main beams for 60% of warehouse, 23' clear for 10%, and 30' below main beams for remaining 30%
- · Column and Bay Spacing: 35' x 40'
- Six (6) Dock High Doors
- 5" reinforced concrete floor slabs
- Fully sprinklered
- · All public utilities to site
- ±275 Parking Spaces
- Sales Price: \$3,160,000
- CONTACT BROKER FOR LEASE RATE