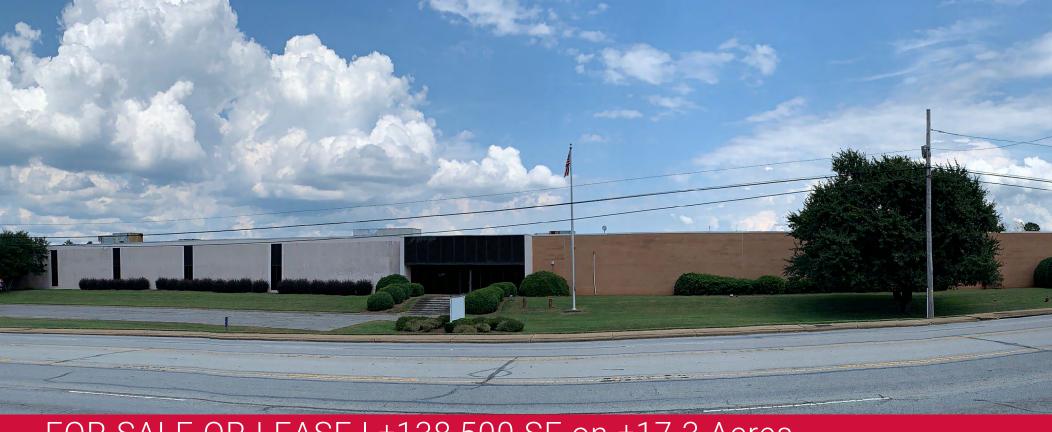

## FOR SALE OR LEASE | ±138,500 SF on ±17.3 Acres

### 786 WILSON ROAD

Newberry, South Carolina 29108

#### **Property Overview**

- · Located south of Main Street and four (4) miles west of Samsung
- Just three (3) miles from I-26 with easy access to I-385
- ±138,500 SF Industrial Property
  - 129,786 SF of Industrial space
  - 8,791 SF of Office space
- Situated on ±17.3 Acres, including ±8 Undeveloped Acres
- 14' clear below main beams for 60% of warehouse, 23' clear for 10%, and 30' below main beams for remaining 30%
- · Column and Bay Spacing: 35' x 40'
- Six (6) Dock High Doors
- 5" reinforced concrete floor slabs
- Fully sprinklered
- · All public utilities to site
- ±275 Parking Spaces
- Sales Price: \$3,160,000
- CONTACT BROKER FOR LEASE RATE