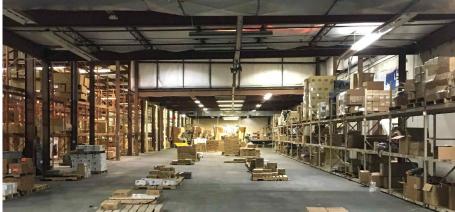

#### **Property Overview**

- · Located south of Main Street and four (4) miles west of Samsung
- Just three (3) miles from I-26 with easy access to I-385
- ±138,500 SF Industrial Property
  - 129,786 SF of Industrial space
  - 8,791 SF of Office space
- Situated on ±17.3 Acres, including ±8 Undeveloped Acres
- 14' clear below main beams for 60% of warehouse, 23' clear for 10%, and 30' below main beams for remaining 30%
- · Column and Bay Spacing: 35' x 40'
- Six (6) Dock High Doors
- 5" reinforced concrete floor slabs
- Fully sprinklered
- · All public utilities to site
- ±275 Parking Spaces
- Sales Price: \$3,160,000
- CONTACT BROKER FOR LEASE RATE