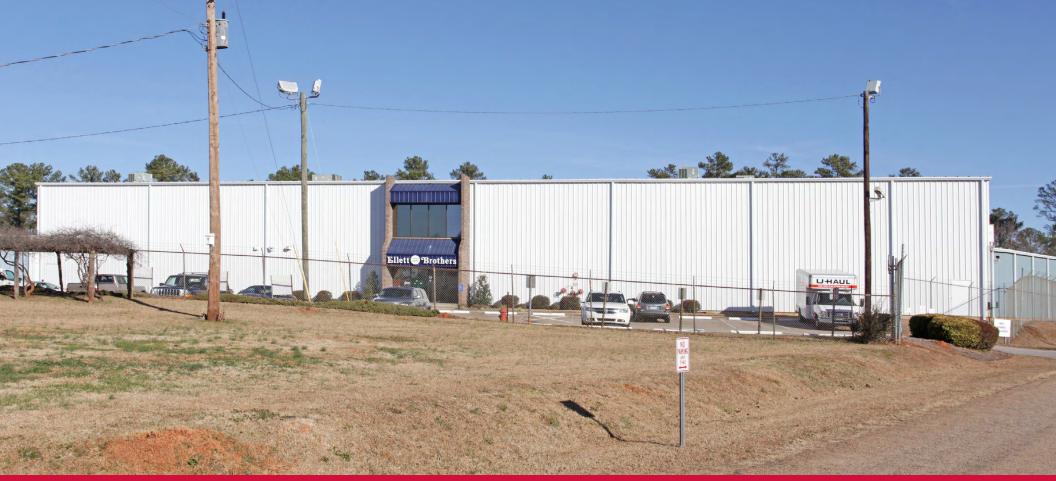

FOR SALE | ±204,000 SF Industrial Property on ±17 Acres

#### **Property Overview**

- · Excellent Condition
- ±204,000 SF Total Square Feet
  - 154,000 SF of Industrial space
  - 50,000 SF two-story Office space
- Situated on ±17 Acres
- Close proximity to Chapin Technology Park a 220-acre business and technology park; plans are in place for a 200-acre residential and commercial complex adjacent to the park
- ±5 miles from Lake Murray, a major recreation destination in South Carolina with thousands of visitors each week
- Ceiling Heights: 14' clear below main beams for 35% of warehouse and 16' clear for remaining 65%
- Column Spacing: 25' x 50'
- Six (6) 9' x 10' Dock High Doors
- Insulated pre-engineered metal roof system
- 4" reinforced concrete floor slabs
- Double-tube slim-line fluorescent fixtures
- · All public utilities to site
- · Fully sprinklered
- ±312 Parking Spaces
- Sales Price: \$3,075,000