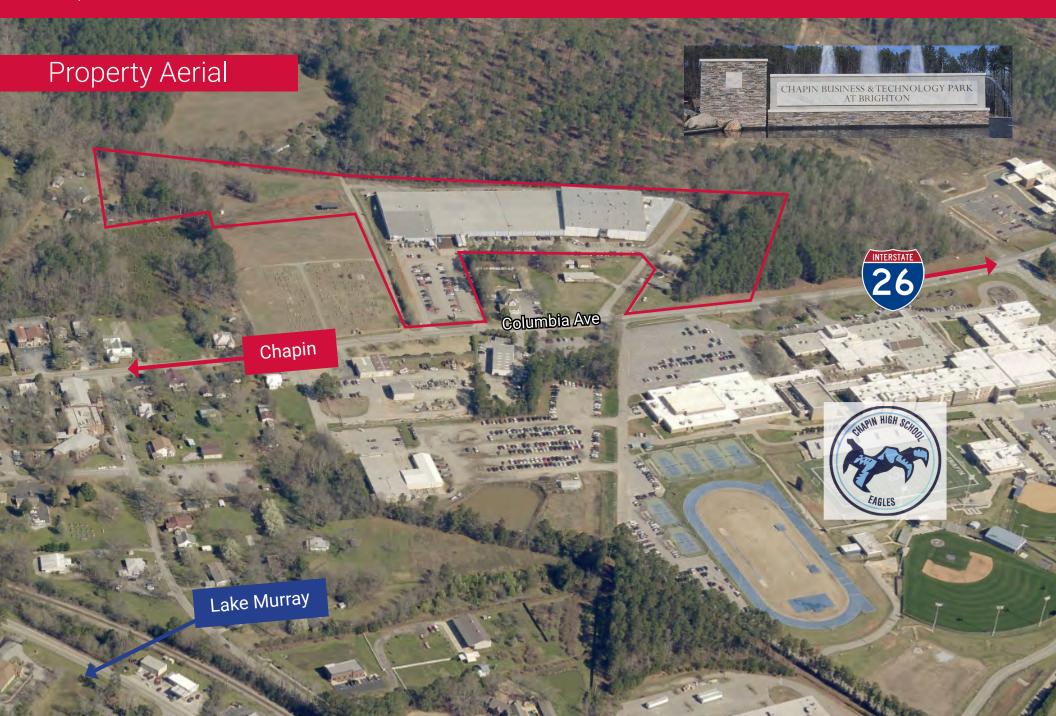

#### **Property Overview**

- · Excellent Condition
- ±204,000 SF Total Square Feet
  - 154,000 SF of Industrial space
  - 50,000 SF two-story Office space
- Situated on ±17 Acres
- Close proximity to Chapin Technology Park a 220-acre business and technology park; plans are in place for a 200-acre residential and commercial complex adjacent to the park
- ±5 miles from Lake Murray, a major recreation destination in South Carolina with thousands of visitors each week
- Ceiling Heights: 14' clear below main beams for 35% of warehouse and 16' clear for remaining 65%
- Column Spacing: 25' x 50'
- Six (6) 9' x 10' Dock High Doors
- Insulated pre-engineered metal roof system
- 4" reinforced concrete floor slabs
- Double-tube slim-line fluorescent fixtures
- · All public utilities to site
- · Fully sprinklered
- ±312 Parking Spaces
- Sales Price: \$3,075,000