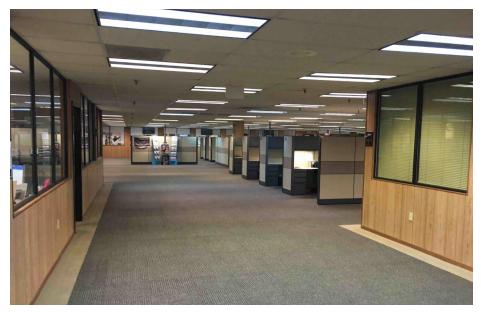

#### **Property Overview**

- · Excellent Condition
- ±204,000 SF Total Square Feet
  - 154,000 SF of Industrial space
  - 50,000 SF two-story Office space
- Situated on ±17 Acres
- Close proximity to Chapin Technology Park a 220-acre business and technology park; plans are in place for a 200-acre residential and commercial complex adjacent to the park
- ±5 miles from Lake Murray, a major recreation destination in South Carolina with thousands of visitors each week
- Ceiling Heights: 14' clear below main beams for 35% of warehouse and 16' clear for remaining 65%
- Column Spacing: 25' x 50'
- Six (6) 9' x 10' Dock High Doors
- Insulated pre-engineered metal roof system
- 4" reinforced concrete floor slabs
- Double-tube slim-line fluorescent fixtures
- · All public utilities to site
- · Fully sprinklered
- ±312 Parking Spaces
- Sales Price: \$3,075,000