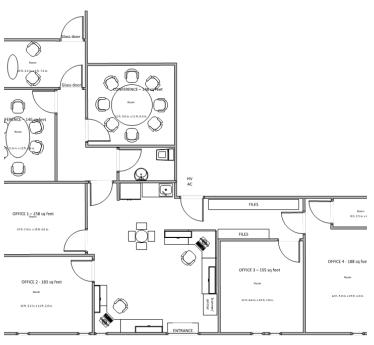

#### PROPERTY OVERVIEW

SVN Creviston Realty, Inc. is pleased to present for lease this class A office building in Lawrenceville, Ga. Said property currently has 7 office suites available at \$550/mo full service.

**Building Size:** 7,349 SF

Market: Atlanta MSA

Submarket: Lawrenceville