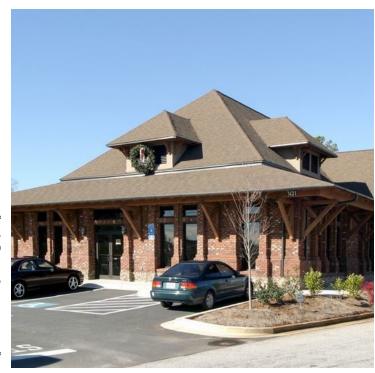

#### PROPERTY OVERVIEW

SVN Creviston Realty, Inc. is pleased to present for lease this class A office building in Lawrenceville, Ga. Said property currently has 7 office suites available at \$550/mo full service.

### PROPERTY HIGHLIGHTS

Lot Size: 1.5 Acres • Road visibility from Riverside Parkway and Lawrenceville-Suwanee Road

• Excellent condition with brand new office.

• +/- 1.2 miles to Duluth Highway 120, +/- 2 miles to Hwy. 316, +/- 2.5 miles to Gwinnett Medical Center