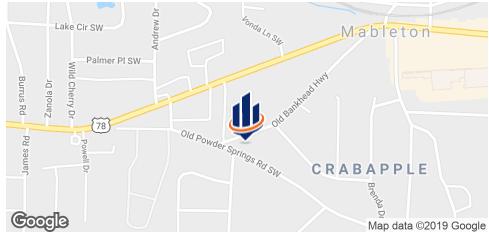

### Location Maps

#### 2,460 SF COMMERCIAL PROPERTY | 1196 OLD POWDER SPRINGS ROAD MABLETON, GA 30126