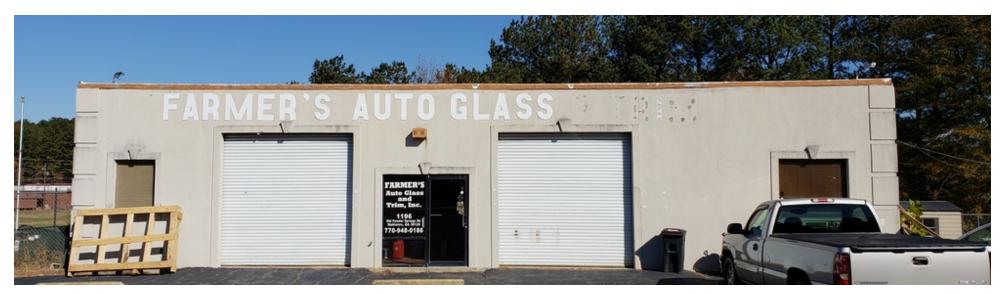

## Additional Photos

### 2,460 SF COMMERCIAL PROPERTY | 1196 OLD POWDER SPRINGS ROAD MABLETON, GA 30126