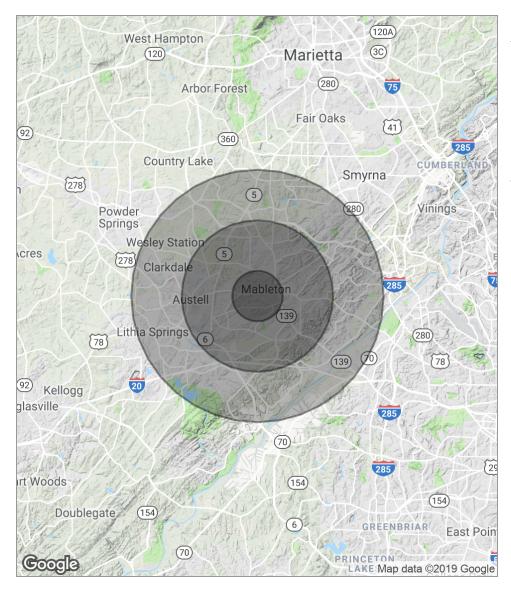

### Demographics Map

| POPULATION                              | 1 MILE              | 3 MILES                  | 5 MILES               |
|-----------------------------------------|---------------------|--------------------------|-----------------------|
| Total population                        | 5,942               | 53,068                   | 131,260               |
| Median age                              | 36.6                | 35.0                     | 34.0                  |
| Median age (Male)                       | 35.3                | 33.9                     | 33.2                  |
| Median age (Female)                     | 38.8                | 36.3                     | 34.9                  |
|                                         |                     |                          |                       |
| HOUSEHOLDS & INCOME                     | 1 MILE              | 3 MILES                  | 5 MILES               |
| HOUSEHOLDS & INCOME<br>Total households | <b>1 MILE</b> 2,212 | <b>3 MILES</b><br>19,973 | <b>5 MILES</b> 49,715 |
|                                         |                     |                          |                       |
| Total households                        | 2,212               | 19,973                   | 49,715                |

\* Demographic data derived from 2010 US Census