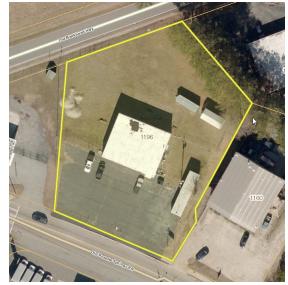

# 2,460 SF COMMERCIAL PROPERTY

1196 OLD POWDER SPRINGS ROAD MABLETON, GA 30126

Matthew Levin, CCIM Senior Advisor 770.209.1700 levinm@svn.com

SVN | INTERSTATE BROKERS | 3300 HOLCOMB BRIDGE RD, STE 240, PEACHTREE CORNERS, GA 30092

### Property Summary

| OFFERING SUMMARY |            | PROPERTY OVERVIEW                                                                                                                                                                                                              |
|------------------|------------|--------------------------------------------------------------------------------------------------------------------------------------------------------------------------------------------------------------------------------|
| Sale Price:      | \$339,000  | Owner user opportunity for a commercial property with 2 drive in bays and office space. Partially fenced-in lot plus trailer, container and metal storage shed available. Minutes from Veterans Memorial (Hwy 78) in Mabelton. |
| Building:        | 2,460 SF   | PROPERTY HIGHLIGHTS                                                                                                                                                                                                            |
|                  |            | Owner User Opportunity                                                                                                                                                                                                         |
| Lot Size:        | 0.88 Acres | 2,460 SF zoned GC general commercial                                                                                                                                                                                           |
| LOT SIZE:        | U.OO ALTES | 2 drive in doors/office                                                                                                                                                                                                        |
| Year Built:      | 2004       | 0.88 acres partially fenced                                                                                                                                                                                                    |
|                  |            | Trailer, shed and container available                                                                                                                                                                                          |
|                  |            |                                                                                                                                                                                                                                |

Zoning: GC general commercial