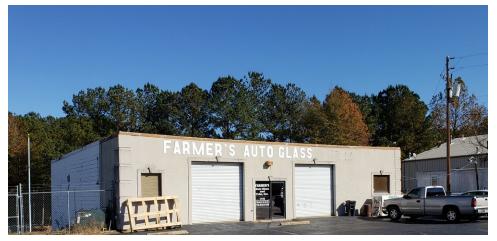

### Additional Photos

### 2,460 SF COMMERCIAL PROPERTY | 1196 OLD POWDER SPRINGS ROAD MABLETON, GA 30126