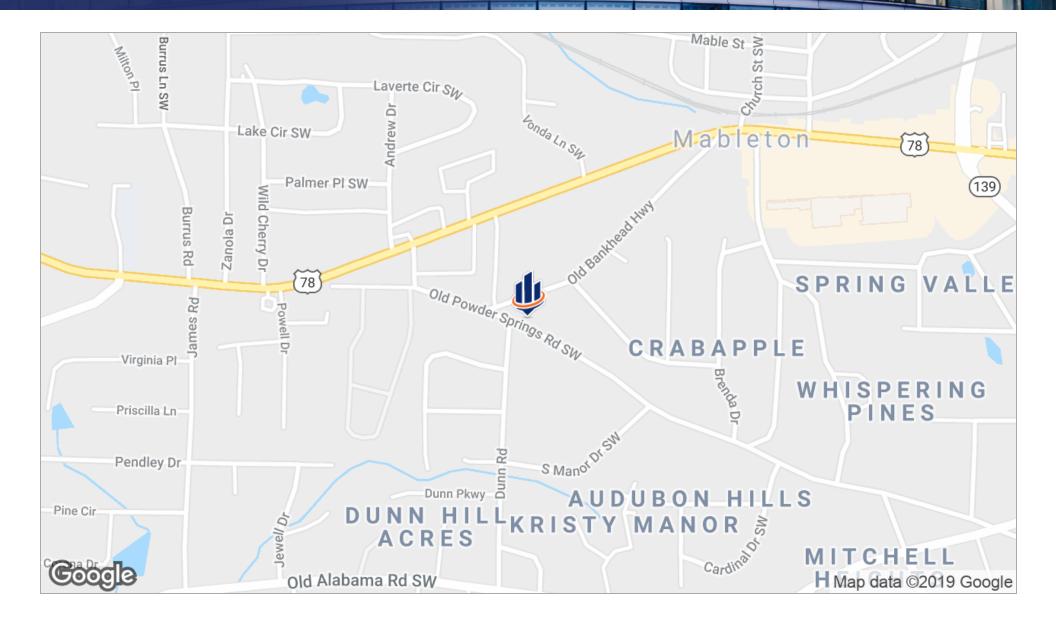

### Location Maps

#### 2,460 SF COMMERCIAL PROPERTY | 1196 OLD POWDER SPRINGS ROAD MABLETON, GA 30126