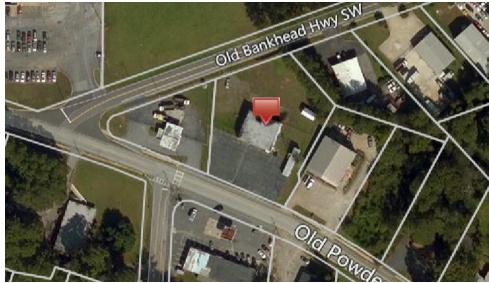

### Location Maps

#### 2,460 SF COMMERCIAL PROPERTY | 1196 OLD POWDER SPRINGS ROAD MABLETON, GA 30126