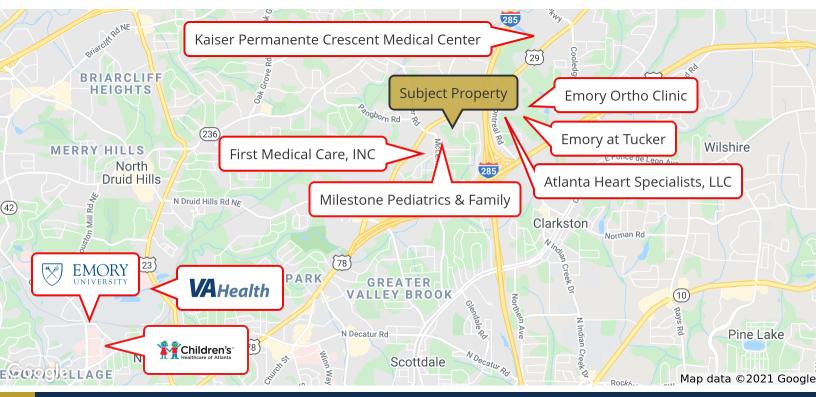

## **LOCATION OVERVIEW**

This property is located in Decatur, GA, approximately 5 miles north of Emory University Hospital, Children's Healthcare of Atlanta, Emory University, Atlanta VA Medical Center and 3 miles from Emory Decatur Hospital.

## IN THE AREA

CONTACT

LINDSAY BRERETON, CCIM V.P. Healthcare Real Estate Services 404-876-1640 x106 LBrereton@BullRealty.com BullRealty.com

BULL REALTY, INC. 50 Glenlake Parkway, Suite 600 Atlanta, GA 30328 BullRealty.com