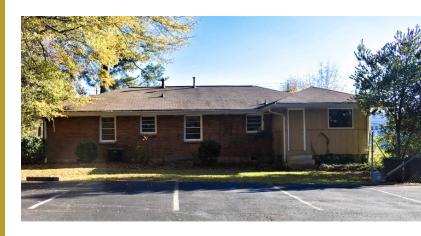

## **2690 LAWRENCEVILLE HIGHWAY, DECATUR, GA 30033**DECATUR OFFICE SPACE NEAR EMORY HEALTHCARE | 1,850 SF

## PROPERTY HIGHLIGHTS

- 1,850 SF professional medical/office space for lease
- Ideal for a counseling services, home staffing services, financial services, tax consulting and insurance services
- High visibility and excellent traffic counts of 21,690 VPD on Lawrenceville Hwy
- · Monument signage included
- · Single tenant use
- · Competitive rental rates
- · Private parking
- Easy access from I-285
- Zoned OI