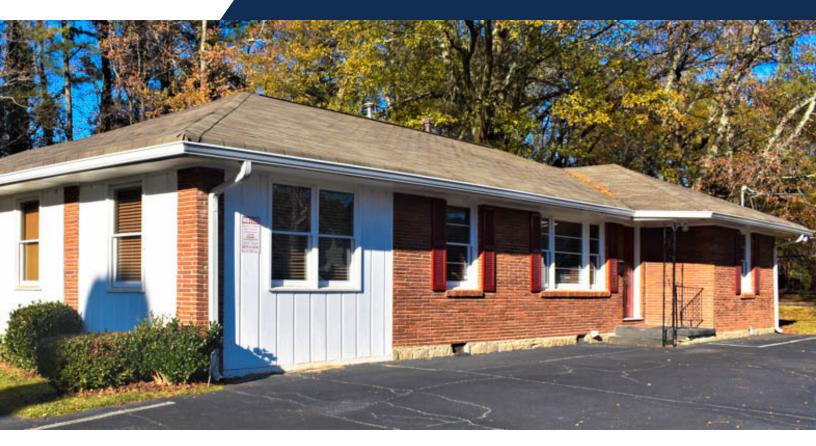

## **2690 LAWRENCEVILLE HIGHWAY, DECATUR, GA 30033**DECATUR OFFICE SPACE NEAR EMORY HEALTHCARE | 1,850 SF

## PROPERTY HIGHLIGHTS

- 1,850 SF professional medical/office space for lease
- Ideal for a counseling services, home staffing services, financial services, tax consulting and insurance services
- High visibility and excellent traffic counts of 21,690 VPD on Lawrenceville Hwy
- · Monument signage included
- · Single tenant use
- · Competitive rental rates
- · Private parking
- Easy access from I-285
- Zoned OI