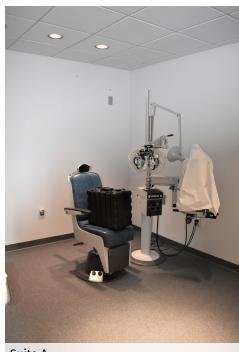

#### PROPERTY HIGHLIGHTS

- 7,158 SF medical office building
- 1,258 4,158 RSF immediately available for lease
- Suite A is a fully built-out, second generation, medical office space that includes four exam rooms with sinks and Suite B is a shell space
- Ideal location for an urgent care clinic or specialty practice
- · Ample surface parking
- ADA accessible
- Located near the intersection of Memorial Drive and Covington Highway in Decatur with easy access to I-285
- Excellent visibility on Covington Hwy
- Zoned OI

#### **AVAILABLE SPACES**

| SUITE                 | TENANT    | SIZE (SF) | LEASE TYPE     | DESCRIPTION                                                                                                                                        |
|-----------------------|-----------|-----------|----------------|----------------------------------------------------------------------------------------------------------------------------------------------------|
| Suite A               | Available | 2,900 SF  | Modified Gross | Includes: 2 offices, 4 exam rooms with sinks, 1 conference<br>room, 1 waiting room, 1 training room, reception area, 2<br>restrooms and break-area |
| Suite B               | Available | 1,258 SF  | Modified Gross | Shell space                                                                                                                                        |
| Total Space Available | Available | 4,158 SF  | Modified Gross | -                                                                                                                                                  |