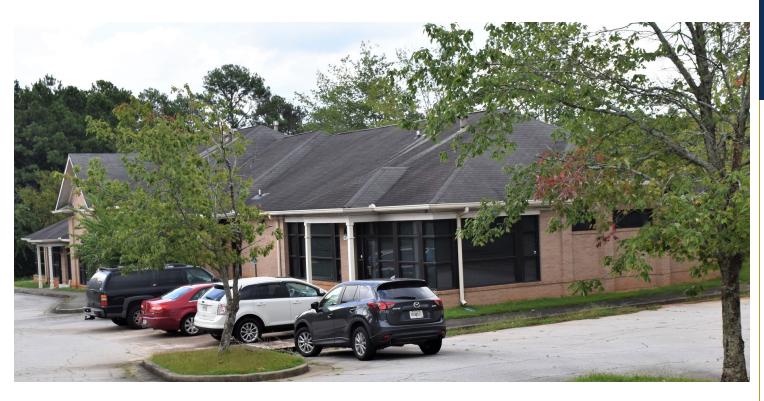

#### PROPERTY HIGHLIGHTS

- 7,158 SF medical office building
- 1,258 4,158 RSF immediately available for lease
- Suite A is a fully built-out, second generation, medical office space that includes four exam rooms with sinks and Suite B is a shell space
- Ideal location for an urgent care clinic or specialty practice
- · Ample surface parking
- ADA accessible
- Located near the intersection of Memorial Drive and Covington Highway in Decatur with easy access to I-285
- Excellent visibility on Covington Hwy
- Zoned OI

#### LOCATION DESCRIPTION

This property is located in Decatur, GA, next to the Social Security Administration office and is also approximately 6 miles south of Emory University Hospital, CHOA, Emory University, Atlanta VA Medical Center and Emory Decatur Hospital. It is also located less than 2 miles from I-285 with major retailers nearby including Walmart, Kroger and Goodwill.