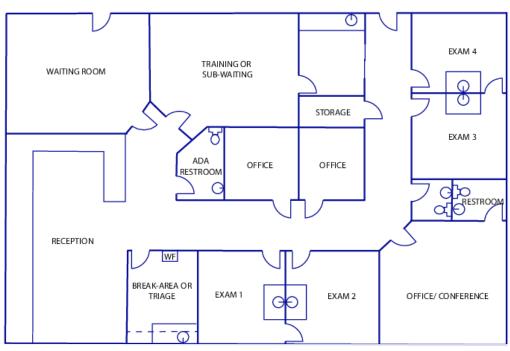

LINDSAY BRERETON, CCIM | 404-876-1640 x106 | LBrereton@BullRealty.com

Suite A Floor Plan

#### **AVAILABLE SPACES**

| SUITE                 | TENANT    | SIZE (SF) | LEASE TYPE     | DESCRIPTION                                                                                                                                        |
|-----------------------|-----------|-----------|----------------|----------------------------------------------------------------------------------------------------------------------------------------------------|
| Suite A               | Available | 2,900 SF  | Modified Gross | Includes: 2 offices, 4 exam rooms with sinks, 1 conference<br>room, 1 waiting room, 1 training room, reception area, 2<br>restrooms and break-area |
| Suite B               | Available | 1,258 SF  | Modified Gross | Shell space                                                                                                                                        |
| Total Space Available | Available | 4,158 SF  | Modified Gross | -                                                                                                                                                  |