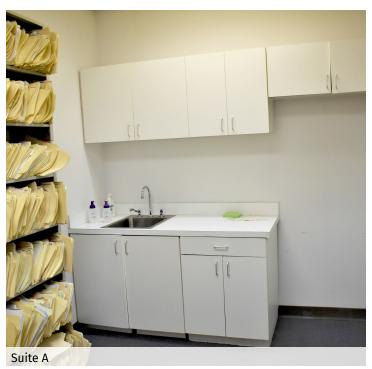

#### PROPERTY HIGHLIGHTS

- 7,158 SF medical office building
- 1,258 4,158 RSF immediately available for lease
- Suite A is a fully built-out, second generation, medical office space that includes four exam rooms with sinks and Suite B is a shell space
- Ideal location for an urgent care clinic or specialty practice
- · Ample surface parking
- ADA accessible
- Located near the intersection of Memorial Drive and Covington Highway in Decatur with easy access to I-285
- Excellent visibility on Covington Hwy
- Zoned OI

#### **AVAILABLE SPACES**

| SUITE                 | TENANT    | SIZE (SF) | LEASE TYPE     | DESCRIPTION                                                                                                                                        |
|-----------------------|-----------|-----------|----------------|----------------------------------------------------------------------------------------------------------------------------------------------------|
| Suite A               | Available | 2,900 SF  | Modified Gross | Includes: 2 offices, 4 exam rooms with sinks, 1 conference<br>room, 1 waiting room, 1 training room, reception area, 2<br>restrooms and break-area |
| Suite B               | Available | 1,258 SF  | Modified Gross | Shell space                                                                                                                                        |
| Total Space Available | Available | 4,158 SF  | Modified Gross | -                                                                                                                                                  |

LINDSAY BRERETON, CCIM | 404-876-1640 x106 | LBrereton@BullRealty.com

Suite A

Suite A

LINDSAY BRERETON, CCIM | 404-876-1640 x106 | LBrereton@BullRealty.com