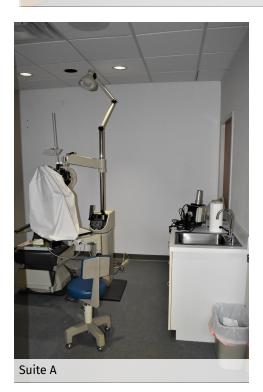

#### PROPERTY HIGHLIGHTS

- 7,158 SF medical office building
- 1,258 4,158 RSF immediately available for lease
- Suite A is a fully built-out, second generation, medical office space that includes four exam rooms with sinks and Suite B is a shell space
- Ideal location for an urgent care clinic or specialty practice
- · Ample surface parking
- ADA accessible
- Located near the intersection of Memorial Drive and Covington Highway in Decatur with easy access to I-285
- Excellent visibility on Covington Hwy
- Zoned OI

#### **AVAILABLE SPACES**

| SUITE                 | TENANT    | SIZE (SF) | LEASE TYPE     | DESCRIPTION                                                                                                                                        |
|-----------------------|-----------|-----------|----------------|----------------------------------------------------------------------------------------------------------------------------------------------------|
| Suite A               | Available | 2,900 SF  | Modified Gross | Includes: 2 offices, 4 exam rooms with sinks, 1 conference<br>room, 1 waiting room, 1 training room, reception area, 2<br>restrooms and break-area |
| Suite B               | Available | 1,258 SF  | Modified Gross | Shell space                                                                                                                                        |
| Total Space Available | Available | 4,158 SF  | Modified Gross | -                                                                                                                                                  |