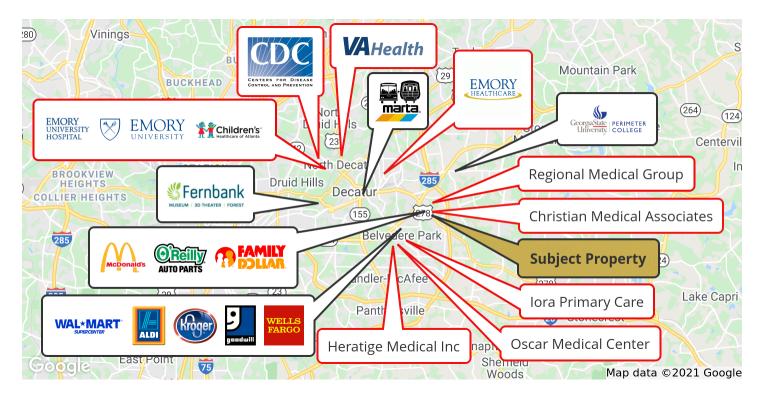

#### LOCATION DESCRIPTION

This property is located in Decatur, GA, next to the Social Security Administration office and is also approximately 6 miles south of Emory University Hospital, CHOA, Emory University, Atlanta VA Medical Center and Emory Decatur Hospital. It is also located less than 2 miles from I-285 with major retailers nearby including Walmart, Kroger and Goodwill.