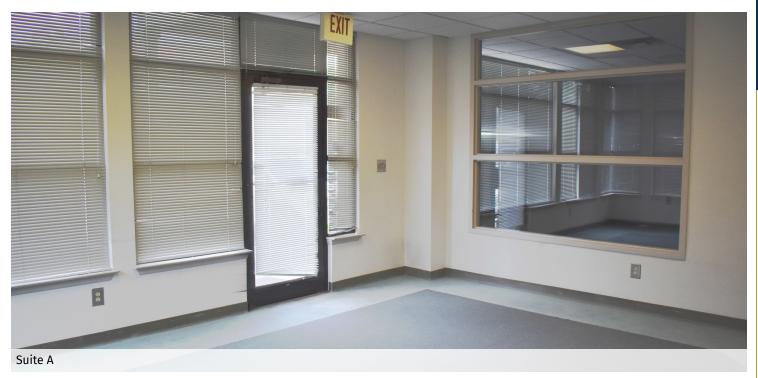

#### PROPERTY HIGHLIGHTS

- 7,158 SF medical office building
- 1,258 4,158 RSF immediately available for lease
- Suite A is a fully built-out, second generation, medical office space that includes four exam rooms with sinks and Suite B is a shell space
- Ideal location for an urgent care clinic or specialty practice
- · Ample surface parking
- ADA accessible
- Located near the intersection of Memorial Drive and Covington Highway in Decatur with easy access to I-285
- Excellent visibility on Covington Hwy
- Zoned OI

#### **AVAILABLE SPACES**

| SUITE                 | TENANT    | SIZE (SF) | LEASE TYPE     | DESCRIPTION                                                                                                                                        |
|-----------------------|-----------|-----------|----------------|----------------------------------------------------------------------------------------------------------------------------------------------------|
| Suite A               | Available | 2,900 SF  | Modified Gross | Includes: 2 offices, 4 exam rooms with sinks, 1 conference<br>room, 1 waiting room, 1 training room, reception area, 2<br>restrooms and break-area |
| Suite B               | Available | 1,258 SF  | Modified Gross | Shell space                                                                                                                                        |
| Total Space Available | Available | 4,158 SF  | Modified Gross | -                                                                                                                                                  |

LINDSAY BRERETON, CCIM | 404-876-1640 x106 | LBrereton@BullRealty.com

Suite A

Suite A

LINDSAY BRERETON, CCIM | 404-876-1640 x106 | LBrereton@BullRealty.com