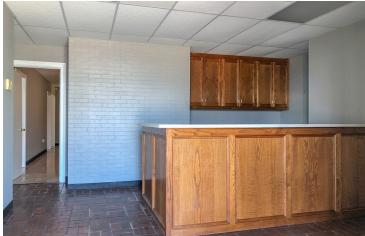

#### PROPERTY OVERVIEW

This industrial-influenced office building on Joplin Ave has just been renovated with a new roof, new flooring, new paint, raised ceilings, and new finishes. The 2,250 SF building features a reception area, three offices, two large offices that could double as conference rooms, a break room, common area, two bathrooms, and a kitchenette. The double-brick wall construction helps conserve energy, and the high ceilings with can lighting provide a professional feel. The property is ideally situated in the industrial sector just north of Downtown Baton Rouge, between ExxonMobil and the State Capitol. It is 0.7 miles from Interstate 110 and just a 5-minute drive from the I-10 bridge. The lot adjacent to the office can also be leased for a laydown yard or additional parking.

#### PROPERTY HIGHLIGHTS

- New renovations
- 5 total offices + Reception/Lobby
- Located in the industrial sector north of Downtown

Mathew Laborde (C) 337.326.1368

Mathew Laborde (C) 337.326.1368

Mathew Laborde (C) 337.326.1368