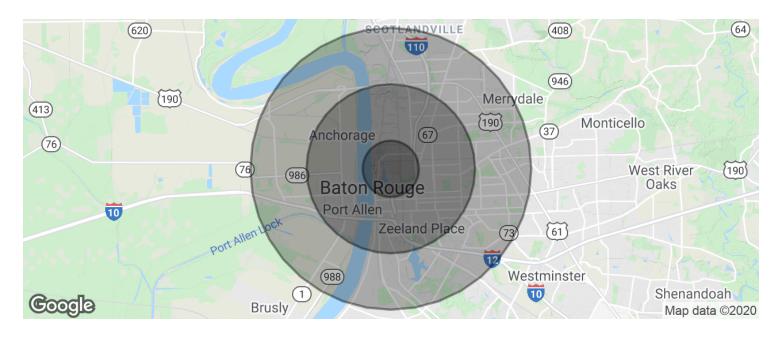

MAP DATA ©2019 GOOGLE

| POPULATION          | 1 MILE   | 3 MILES  | 5 MILES  |
|---------------------|----------|----------|----------|
| Total population    | 3,570    | 62,025   | 151,849  |
| Median age          | 31.8     | 31.5     | 30.8     |
| Median age (Male)   | 29.8     | 29.1     | 29.1     |
| Median age (Female) | 33.4     | 33.8     | 32.7     |
| HOUSEHOLDS & INCOME | 1 MILE   | 3 MILES  | 5 MILES  |
| Total households    | 1,624    | 23,709   | 56,675   |
| # of persons per HH | 2.2      | 2.6      | 2.7      |
| Average HH income   | \$37,736 | \$43,340 | \$47,419 |
|                     |          |          |          |

 $<sup>^{\</sup>star}$  Demographic data derived from 2010 US Census