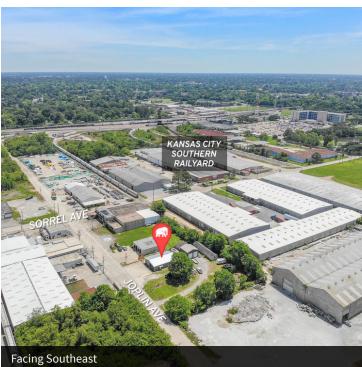

#### PROPERTY OVERVIEW

This industrial-influenced office building on Joplin Ave has just been renovated with a new roof, new flooring, new paint, raised ceilings, and new finishes. The 2,250 SF building features a reception area, three offices, two large offices that could double as conference rooms, a break room, common area, two bathrooms, and a kitchenette. The double-brick wall construction helps conserve energy, and the high ceilings with can lighting provide a professional feel. The property is ideally situated in the industrial sector just north of Downtown Baton Rouge, between ExxonMobil and the State Capitol. It is 0.7 miles from Interstate 110 and just a 5-minute drive from the I-10 bridge. The lot adjacent to the office can also be leased for a laydown yard or additional parking.