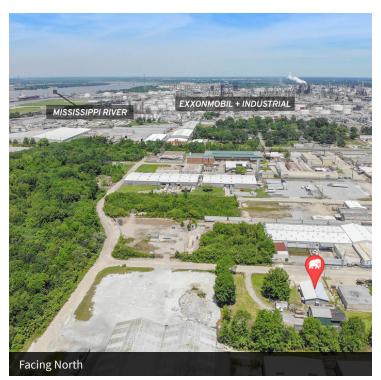

#### PROPERTY OVERVIEW

This industrial-influenced office building on Joplin Ave has just been renovated with a new roof, new flooring, new paint, raised ceilings, and new finishes. The 2,250 SF building features a reception area, three offices, two large offices that could double as conference rooms, a break room, common area, two bathrooms, and a kitchenette. The double-brick wall construction helps conserve energy, and the high ceilings with can lighting provide a professional feel. The property is ideally situated in the industrial sector just north of Downtown Baton Rouge, between ExxonMobil and the State Capitol. It is 0.7 miles from Interstate 110 and just a 5-minute drive from the I-10 bridge. The lot adjacent to the office can also be leased for a laydown yard or additional parking.