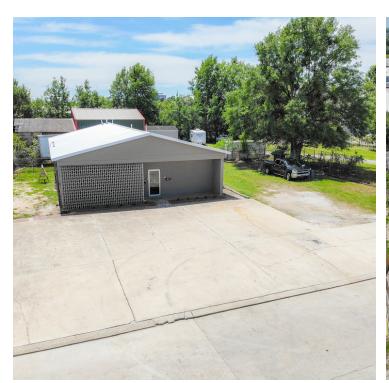

#### PROPERTY OVERVIEW

This industrial-influenced office building on Joplin Ave has just been renovated with a new roof, new flooring, new paint, raised ceilings, and new finishes. The 2,250 SF building features a reception area, three offices, two large offices that could double as conference rooms, a break room, common area, two bathrooms, and a kitchenette. The double-brick wall construction helps conserve energy, and the high ceilings with can lighting provide a professional feel. The property is ideally situated in the industrial sector just north of Downtown Baton Rouge, between ExxonMobil and the State Capitol. It is 0.7 miles from Interstate 110 and just a 5-minute drive from the I-10 bridge. The lot adjacent to the office can also be leased for a laydown yard or additional parking.