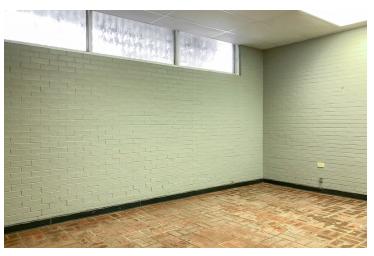

#### PROPERTY OVERVIEW

This industrial-influenced office building on Joplin Ave has just been renovated with a new roof, new flooring, new paint, raised ceilings, and new finishes. The 2,250 SF building features a reception area, three offices, two large offices that could double as conference rooms, a break room, common area, two bathrooms, and a kitchenette. The double-brick wall construction helps conserve energy, and the high ceilings with can lighting provide a professional feel. The property is ideally situated in the industrial sector just north of Downtown Baton Rouge, between ExxonMobil and the State Capitol. It is 0.7 miles from Interstate 110 and just a 5-minute drive from the I-10 bridge. The lot adjacent to the office can also be leased for a laydown yard or additional parking.

#### PROPERTY HIGHLIGHTS

- New renovations
- 5 total offices + Reception/Lobby
- Located in the industrial sector north of Downtown

Mathew Laborde (C) 337.326.1368

Mathew Laborde (C) 337.326.1368

Mathew Laborde (C) 337.326.1368