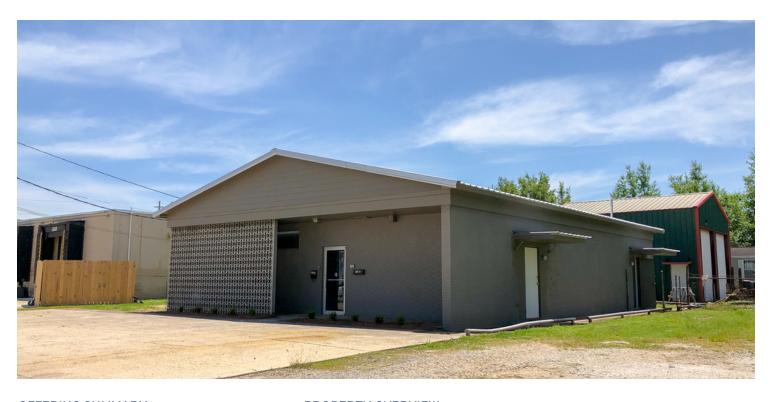

#### **OFFERING SUMMARY**

Available SF: 2,250 SF

Lease Rate: \$1,850.00 per month

(NNN)

Lot Size: 0.25 Acres

Building Size: 2,250

Zoning: M-1

#### PROPERTY OVERVIEW

This industrial-influenced office building on Joplin Ave has just been renovated with a new roof, new flooring, new paint, raised ceilings, and new finishes. The 2,250 SF building features a reception area, three offices, two large offices that could double as conference rooms, a break room, common area, two bathrooms, and a kitchenette. The double-brick wall construction helps conserve energy, and the high ceilings with can lighting provide a professional feel. The property is ideally situated in the industrial sector just north of Downtown Baton Rouge, between ExxonMobil and the State Capitol. It is 0.7 miles from Interstate 110 and just a 5-minute drive from the I-10 bridge. The lot adjacent to the office can also be leased for a laydown yard or additional parking.