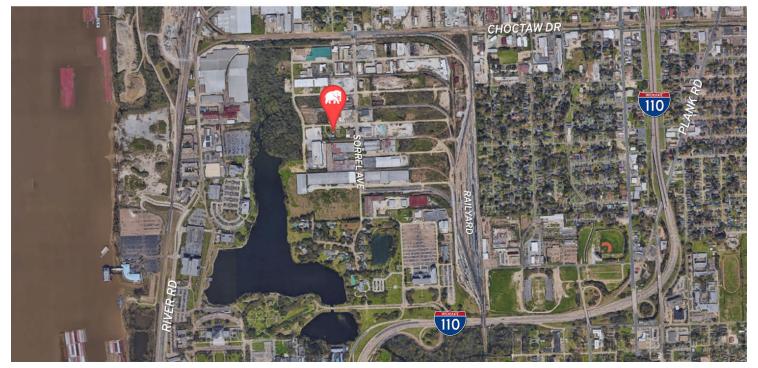

#### PROPERTY OVERVIEW

This industrial-influenced office building on Joplin Ave has just been renovated with a new roof, new flooring, new paint, raised ceilings, and new finishes. The 2,250 SF building features a reception area, three offices, two large offices that could double as conference rooms, a break room, common area, two bathrooms, and a kitchenette. The double-brick wall construction helps conserve energy, and the high ceilings with can lighting provide a professional feel. The property is ideally situated in the industrial sector just north of Downtown Baton Rouge, between ExxonMobil and the State Capitol. It is 0.7 miles from Interstate 110 and just a 5-minute drive from the I-10 bridge. The lot adjacent to the office can also be leased for a laydown yard or additional parking.