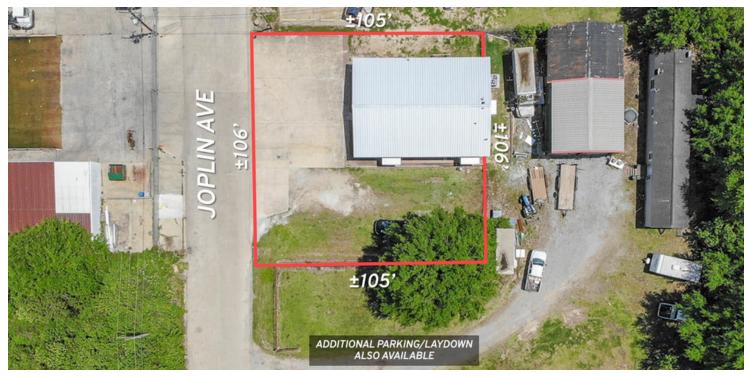

#### **OFFERING SUMMARY**

Available SF: 2,250 SF

Lease Rate: \$1,850.00 per month

(NNN)

Lot Size: 0.25 Acres

Building Size: 2,250

Zoning: M-1

#### PROPERTY OVERVIEW

This industrial-influenced office building on Joplin Ave has just been renovated with a new roof, new flooring, new paint, raised ceilings, and new finishes. The 2,250 SF building features a reception area, three offices, two large offices that could double as conference rooms, a break room, common area, two bathrooms, and a kitchenette. The double-brick wall construction helps conserve energy, and the high ceilings with can lighting provide a professional feel. The property is ideally situated in the industrial sector just north of Downtown Baton Rouge, between ExxonMobil and the State Capitol. It is 0.7 miles from Interstate 110 and just a 5-minute drive from the I-10 bridge. The lot adjacent to the office can also be leased for a laydown yard or additional parking.