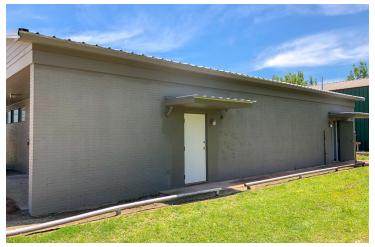

#### PROPERTY OVERVIEW

This industrial-influenced office building on Joplin Ave has just been renovated with a new roof, new flooring, new paint, raised ceilings, and new finishes. The 2,250 SF building features a reception area, three offices, two large offices that could double as conference rooms, a break room, common area, two bathrooms, and a kitchenette. The double-brick wall construction helps conserve energy, and the high ceilings with can lighting provide a professional feel. The property is ideally situated in the industrial sector just north of Downtown Baton Rouge, between ExxonMobil and the State Capitol. It is 0.7 miles from Interstate 110 and just a 5-minute drive from the I-10 bridge. The lot adjacent to the office can also be leased for a laydown yard or additional parking.

#### PROPERTY HIGHLIGHTS

- New renovations
- 5 total offices + Reception/Lobby
- Located in the industrial sector north of Downtown

Mathew Laborde (C) 337.326.1368

Mathew Laborde (C) 337.326.1368

Mathew Laborde (C) 337.326.1368