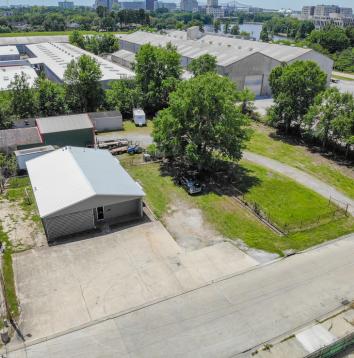

#### PROPERTY OVERVIEW

This industrial-influenced office building on Joplin Ave has just been renovated with a new roof, new flooring, new paint, raised ceilings, and new finishes. The 2,250 SF building features a reception area, three offices, two large offices that could double as conference rooms, a break room, common area, two bathrooms, and a kitchenette. The double-brick wall construction helps conserve energy, and the high ceilings with can lighting provide a professional feel. The property is ideally situated in the industrial sector just north of Downtown Baton Rouge, between ExxonMobil and the State Capitol. It is 0.7 miles from Interstate 110 and just a 5-minute drive from the I-10 bridge. The lot adjacent to the office can also be leased for a laydown yard or additional parking.