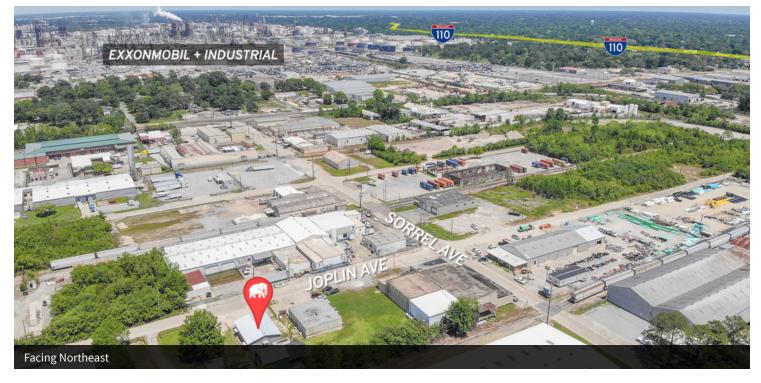

#### PROPERTY OVERVIEW

This industrial-influenced office building on Joplin Ave has just been renovated with a new roof, new flooring, new paint, raised ceilings, and new finishes. The 2,250 SF building features a reception area, three offices, two large offices that could double as conference rooms, a break room, common area, two bathrooms, and a kitchenette. The double-brick wall construction helps conserve energy, and the high ceilings with can lighting provide a professional feel. The property is ideally situated in the industrial sector just north of Downtown Baton Rouge, between ExxonMobil and the State Capitol. It is 0.7 miles from Interstate 110 and just a 5-minute drive from the I-10 bridge. The lot adjacent to the office can also be leased for a laydown yard or additional parking.