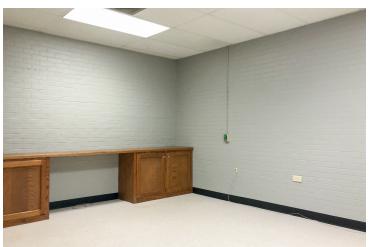

#### PROPERTY OVERVIEW

This industrial-influenced office building on Joplin Ave has just been renovated with a new roof, new flooring, new paint, raised ceilings, and new finishes. The 2,250 SF building features a reception area, three offices, two large offices that could double as conference rooms, a break room, common area, two bathrooms, and a kitchenette. The double-brick wall construction helps conserve energy, and the high ceilings with can lighting provide a professional feel. The property is ideally situated in the industrial sector just north of Downtown Baton Rouge, between ExxonMobil and the State Capitol. It is 0.7 miles from Interstate 110 and just a 5-minute drive from the I-10 bridge. The lot adjacent to the office can also be leased for a laydown yard or additional parking.

#### PROPERTY HIGHLIGHTS

- New renovations
- 5 total offices + Reception/Lobby
- Located in the industrial sector north of Downtown

Mathew Laborde (C) 337.326.1368

Mathew Laborde (C) 337.326.1368

Mathew Laborde (C) 337.326.1368