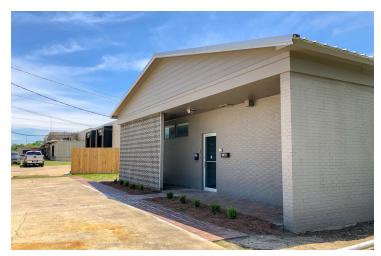

#### PROPERTY OVERVIEW

This industrial-influenced office building on Joplin Ave has just been renovated with a new roof, new flooring, new paint, raised ceilings, and new finishes. The 2,250 SF building features a reception area, three offices, two large offices that could double as conference rooms, a break room, common area, two bathrooms, and a kitchenette. The double-brick wall construction helps conserve energy, and the high ceilings with can lighting provide a professional feel. The property is ideally situated in the industrial sector just north of Downtown Baton Rouge, between ExxonMobil and the State Capitol. It is 0.7 miles from Interstate 110 and just a 5-minute drive from the I-10 bridge. The lot adjacent to the office can also be leased for a laydown yard or additional parking.

#### PROPERTY HIGHLIGHTS

- New renovations
- 5 total offices + Reception/Lobby
- Located in the industrial sector north of Downtown

Mathew Laborde (C) 337.326.1368

Mathew Laborde (C) 337.326.1368

Mathew Laborde (C) 337.326.1368