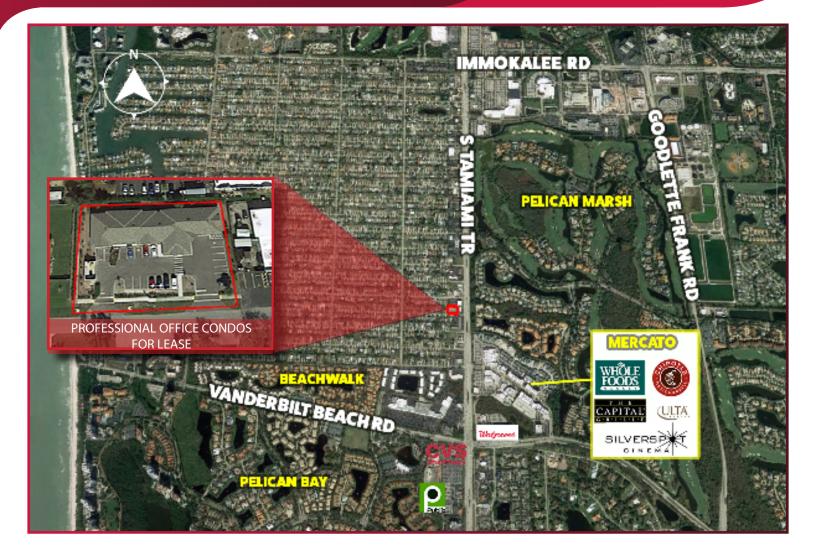

## **PROPERTY FEATURES**

| LEASE RATE: | \$21.00 NNN/SF                                                                          | • |
|-------------|-----------------------------------------------------------------------------------------|---|
| CAM:        | \$4.00/SF                                                                               |   |
| SIZE:       | 633 & 875± SF                                                                           |   |
| LOCATION:   | Located off Tamaimi Trail N, right behind<br>Tuffy's Auto Care, across from the Mercato | - |
| ZONING:     | C3 – Commercial (Collier County)                                                        | • |
| YEAR BUILT: | 2019                                                                                    |   |