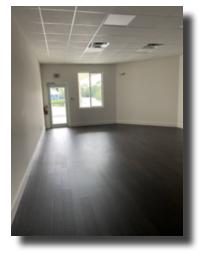

## **PROPERTY HIGHLIGHTS**

- Vanilla shell office condo
- Ideal for small professional office users
- Excellent location with great access
- Building Hurricane Rated with Hurricane Glass

## **PROPERTY OVERVIEW**

A very nice 633-875± SF vanilla shell professional office that has convenient access and visibility from Tamiami Trail N (US 41). Tenant to pay utilities and \$150/month for direct Fiber Optic T-6 Cable.