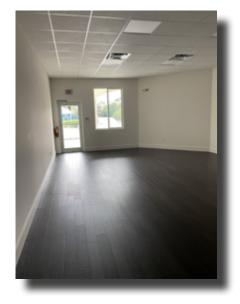

## **PROPERTY HIGHLIGHTS**

- Vanilla shell office condo
- Ideal for small professional office users
- Excellent location with great access
- Building Hurricane Rated with Hurricane Glass

## **PROPERTY OVERVIEW**

A very nice 633-875± SF vanilla shell professional office that has convenient access and visibility from Tamiami Trail N (US 41). Tenant to pay utilities and \$150/month for direct Fiber Optic T-6 Cable.