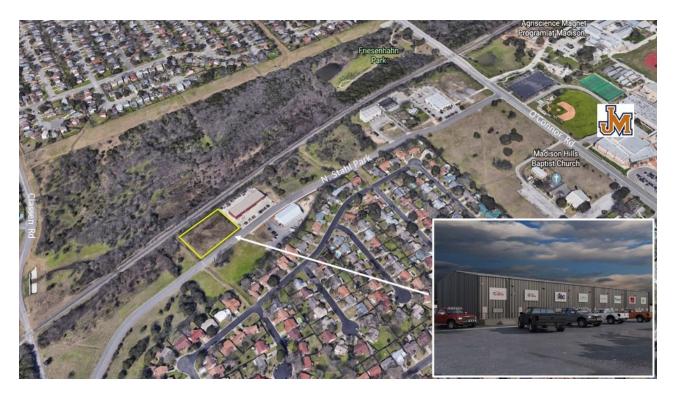

## **PROPERTY OVERVIEW**

Multiple units, flex warehouse in NE San An Antonio off O'Connor Rd. FOR SALE OR LEASE. Spaces are finished-out/ turn-key. In a condo association.

# **LOCATION OVERVIEW**

EACH UNIT SOLD OR LEASED SEPARATELY

- 1) First Floor Office/ Warehouse (400 SF / 1,231 SF)
- 2) Second Floor Mezzanine Office (400 SF)
- 3) Four Parking Spaces per Unit
- 4) Completely Finished-out
- 5) One (1) 10 x 12 Door
- 6) 22' 24' Clear height
- 7) Three Phase Power
- 8) Individually Metered
- 9) Condo Association