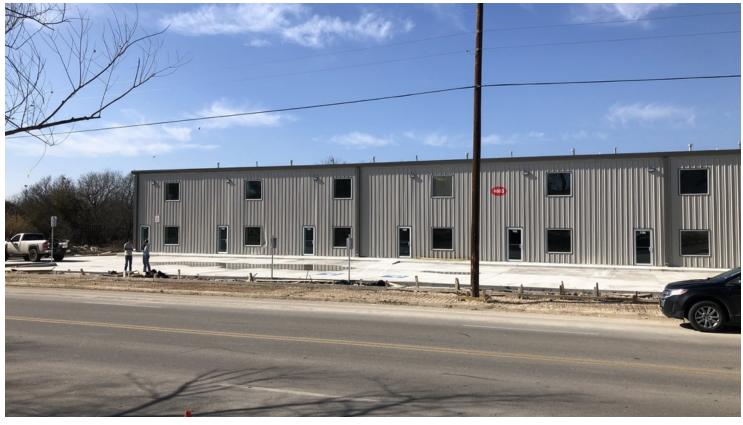

## **PROPERTY OVERVIEW**

Multiple units, flex warehouse in NE San An Antonio off O'Connor Rd. FOR SALE OR LEASE. Spaces are finished-out/ turn-key. In a condo association.

# **LOCATION OVERVIEW**

EACH UNIT SOLD OR LEASED SEPARATELY

- 1) First Floor Office/ Warehouse (400 SF / 1,231 SF)
- 2) Second Floor Mezzanine Office (400 SF)
- 3) Four Parking Spaces per Unit
- 4) Completely Finished-out
- 5) One (1) 10 x 12 Door
- 6) 22' 24' Clear height
- 7) Three Phase Power
- 8) Individually Metered
- 9) Condo Association