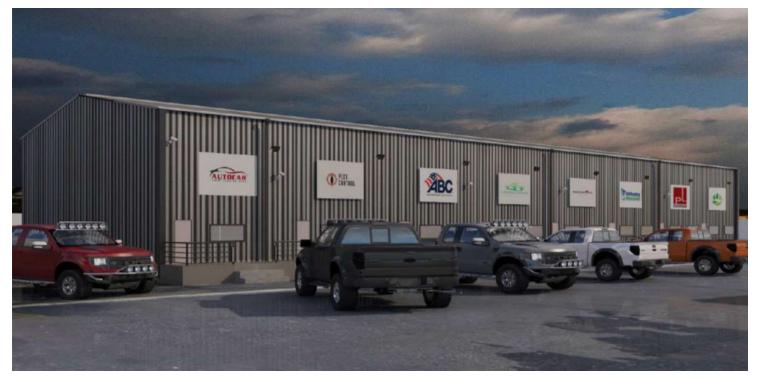

## **PROPERTY OVERVIEW**

Multiple units, flex warehouse in NE San An Antonio off O'Connor Rd. FOR SALE OR LEASE. Spaces are finished-out/ turn-key. In a condo association.

# **LOCATION OVERVIEW**

EACH UNIT SOLD OR LEASED SEPARATELY

- 1) First Floor Office/ Warehouse (400 SF / 1,231 SF)
- 2) Second Floor Mezzanine Office (400 SF)
- 3) Four Parking Spaces per Unit
- 4) Completely Finished-out
- 5) One (1) 10 x 12 Door
- 6) 22' 24' Clear height
- 7) Three Phase Power
- 8) Individually Metered
- 9) Condo Association