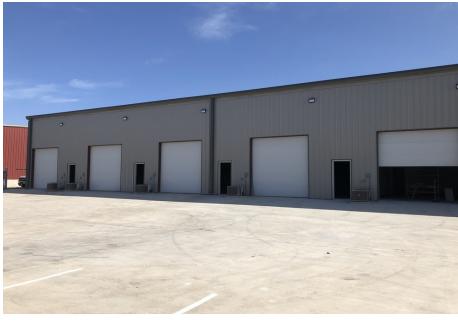

## **PROPERTY OVERVIEW**

Multiple units, flex warehouse in NE San An Antonio off O'Connor Rd. FOR SALE OR LEASE. Spaces are finished-out/ turn-key. In a condo association.

# **LOCATION OVERVIEW**

EACH UNIT SOLD OR LEASED SEPARATELY

- 1) First Floor Office/ Warehouse (400 SF / 1,231 SF)
- 2) Second Floor Mezzanine Office (400 SF)
- 3) Four Parking Spaces per Unit
- 4) Completely Finished-out
- 5) One (1) 10 x 12 Door
- 6) 22' 24' Clear height
- 7) Three Phase Power
- 8) Individually Metered
- 9) Condo Association