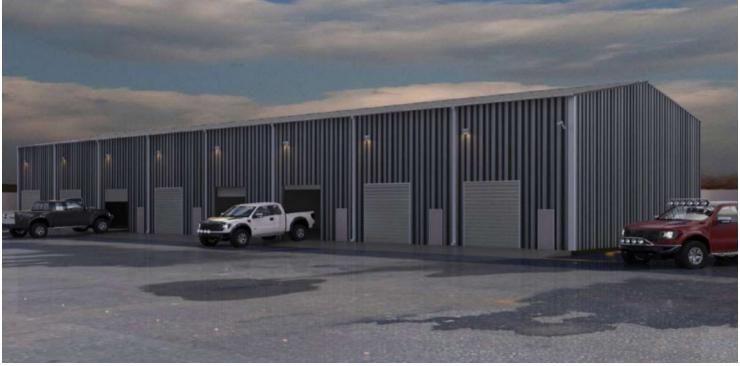

## **PROPERTY OVERVIEW**

Multiple units, flex warehouse in NE San An Antonio off O'Connor Rd. FOR SALE OR LEASE. Spaces are finished-out/ turn-key. In a condo association.

# **LOCATION OVERVIEW**

EACH UNIT SOLD OR LEASED SEPARATELY

- 1) First Floor Office/ Warehouse (400 SF / 1,231 SF)
- 2) Second Floor Mezzanine Office (400 SF)
- 3) Four Parking Spaces per Unit
- 4) Completely Finished-out
- 5) One (1) 10 x 12 Door
- 6) 22' 24' Clear height
- 7) Three Phase Power
- 8) Individually Metered
- 9) Condo Association