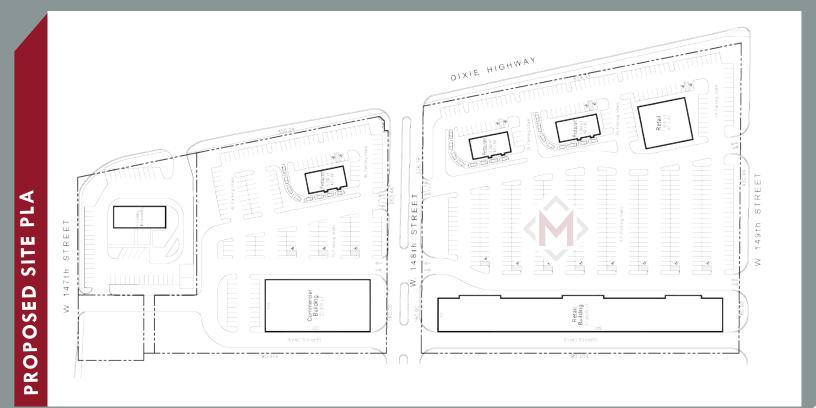

## 14710 DIXIE HWY.

HARVEY, IL 60426

11.7 ACRES WITH VISIBILITY FROM I-57 AVAILABLE FOR DEVELOPMENT! THIS PROPERTY IS IN AN IDEAL LOCATION WITH TIF, ENTERPRISE ZONE AND OPPORTUNITY ZONE INCENTIVES! NEW 4 MILLION SF AMAZON FULFILLMENT CENTER ANNOUNCED NEARBY.