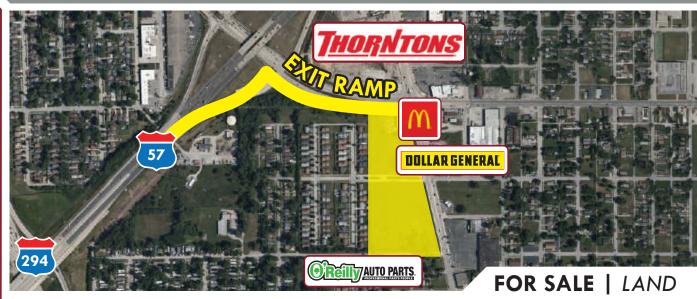

## 14710 DIXIE HWY.

HARVEY, IL 60426

11.7 ACRES WITH VISIBILITY FROM I-57 AVAILABLE FOR DEVELOPMENT! THIS PROPERTY IS IN AN IDEAL LOCATION WITH TIF, ENTERPRISE ZONE AND OPPORTUNITY ZONE INCENTIVES! NEW 4 MILLION SF AMAZON FULFILLMENT CENTER ANNOUNCED NEARBY.

SPACE AVAILABLE | 11.7 ACRES PRICE | \$2,700,000 ZONING | LM - LIGHT MANUFACTURING TAXES (2018) | \$16,441.95 POPULATION | 103,000+ WITHIN 2 MILES AVERAGE HH INCOME | \$54,000+ WITHIN 2 MILES TRAFFIC | 32,000 VEHICLES PER DAY