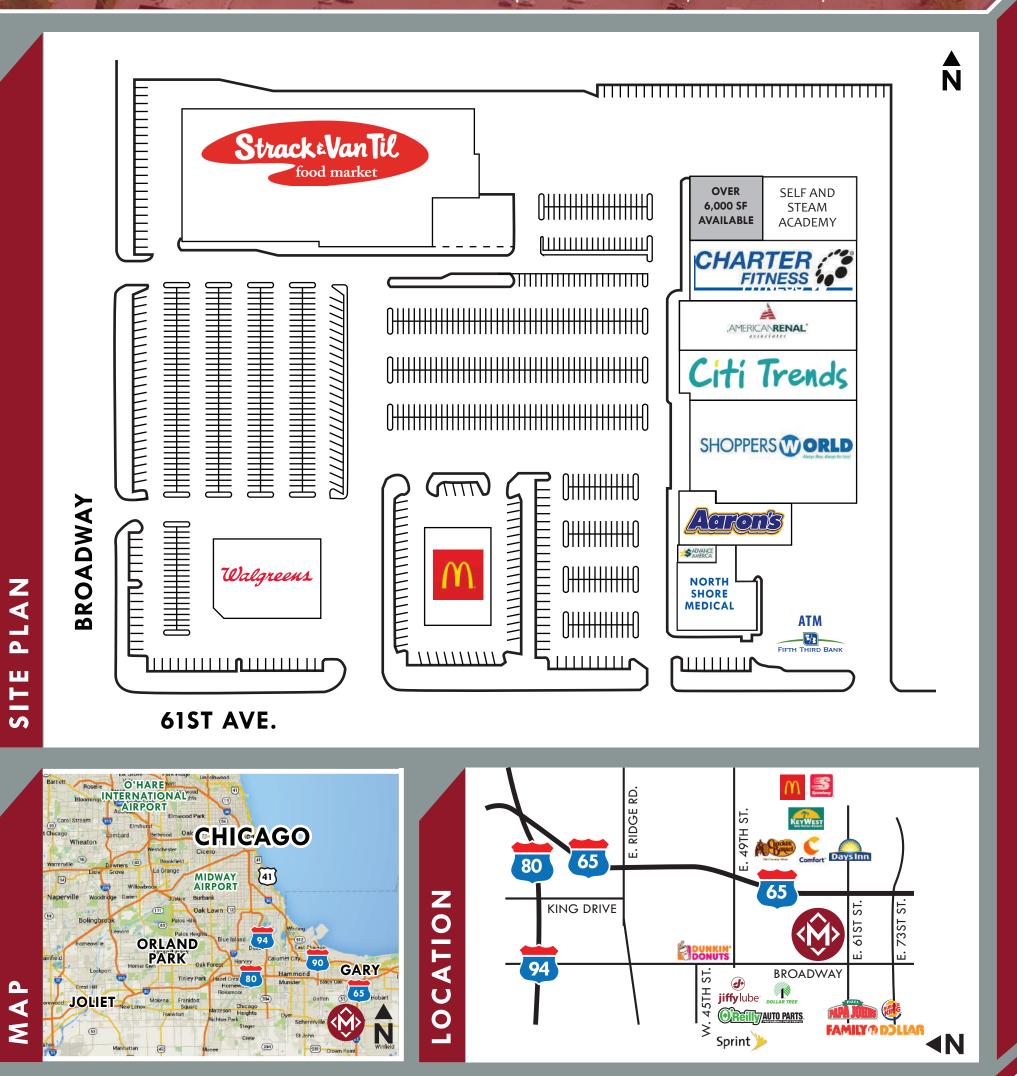

## **BROADWAY PLACE**

61ST & BROADWAY | 6063 BROADWAY, MERRILLVILLE, INDIANA 46410

312-337-1001 (T) TERRI COX