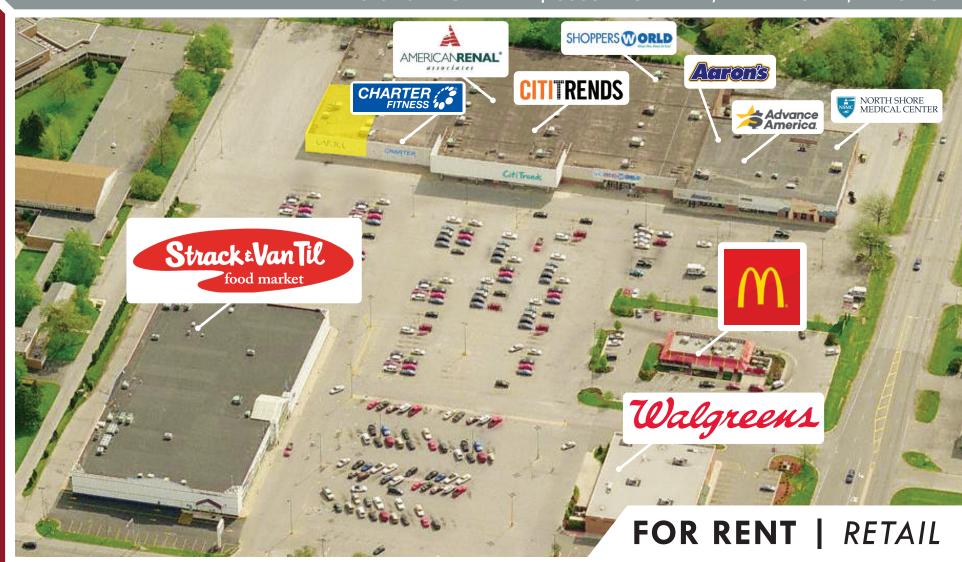

## **BROADWAY PLACE**

61ST & BROADWAY | 6063 BROADWAY, MERRILLVILLE, IN 46410

GROCERY-ANCHORED CENTER AT THE NE CORNER OF 61ST ST. AND BROADWAY. GREAT TRAFFIC AND VISIBILITY FROM TWO SIGNALIZED INTERSECTIONS.

**SPACE AVAILABLE** | 6,000+ SF **ANNUAL NET RENT\* | \$10-14 / SF CAM & TAX | \$2.87 / SF** POPULATION | 50,000+ WITHIN 3 MILES AVERAGE HH INCOME | \$65,000 WITHIN 3 MILES

TRAFFIC | 50,000+ VEHICLES PER DAY