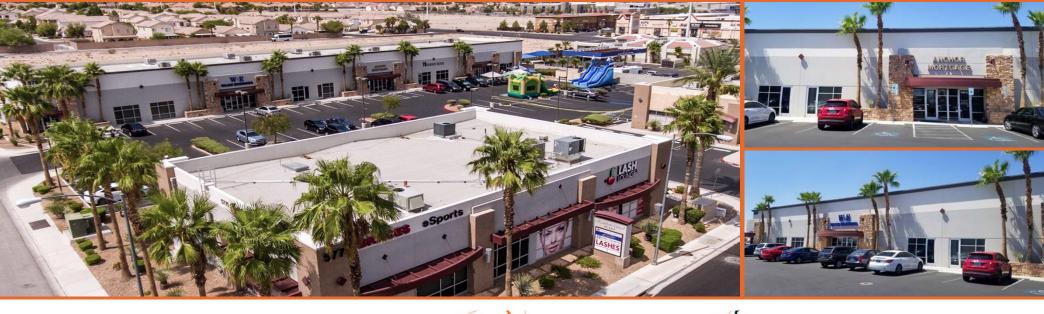

## FOR LEASE: RAINBOW QUAIL PLAZA

5765 S. RAINBOW BOULEVARD, LAS VEGAS, NEVADA 89118

## **PROPERTY HIGHLIGHTS**

Rainbow Quail Plaza is a conveniently located single story office complex near the intersection of Rainbow Boulevard and Russell Road in the Southwest part of Las Vegas. This property has a new and modern feel. The grounds are made up of mostly parking with up-front parking available for most suites. A bus stop is located directly in front of the center on Rainbow Boulevard. This is a central Southwest location with the nearest freeway access point at South Rainbow and 215.