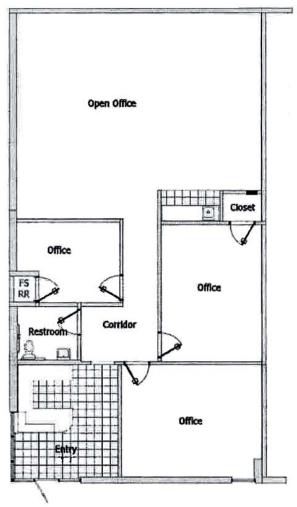

## 5765 S. Rainbow Boulevard | Suite 100 ±1,921 Rentable Square Feet

This efficient and modern corner suite offers a reception with a built-in counter, three (3) offices, one (1) restroom, and a very large meeting room with a break area.

\*Not to Scale

Travis Laub Associate 702-342-0660 travisl@suncommercialre.com NV Lic # S.0076896

Pete Janemark, CCIM Vice President 702-342-0660 petej@suncommercialre.com NV Lic # S.0076731

**RAINBOW QUAIL PLAZA** 5765 S. RAINBOW BOULEVARD, LAS VEGAS, NEVADA 89118