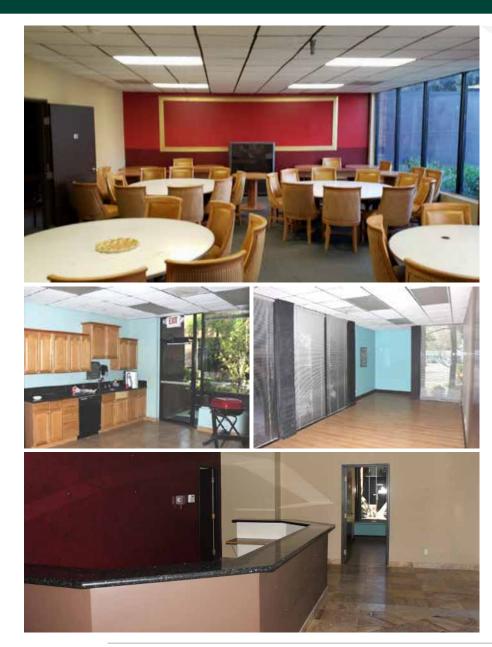

# 6600 W. Charleston Boulevard | Suite 140

±6,727 Rentable Square Feet

WESTON PLACE 6600 W. CHARLESTON BOULEVARD, LAS VEGAS, NEVADA 89146 This elegant suite features a large reception with a large granite counter, waiting area, 2 large conference rooms, 12 offices (most with windows), an assembly room, a large break room, IT room with server rack, copy room, two marble covered multi-stall restrooms, and four separate entrances.