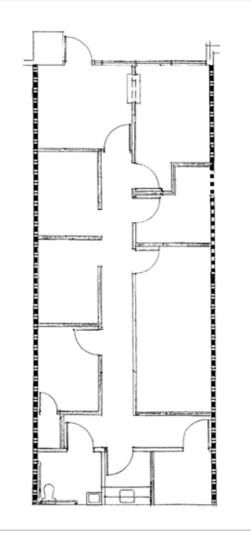

# 6600 W. Charleston Boulevard | Suite 136

±1,161 Rentable Square Feet

WESTON PLACE 6600 W. CHARLESTON BOULEVARD, LAS VEGAS, NEVADA 89146 This very efficient suite features a waiting area with a reception window, four treatment rooms, a conference room, a break room, a restroom, and storage. Tile hallways and laminated wood flooring throughout. This space has street frontage and building facade signage opportunity.

\*Not to Scale