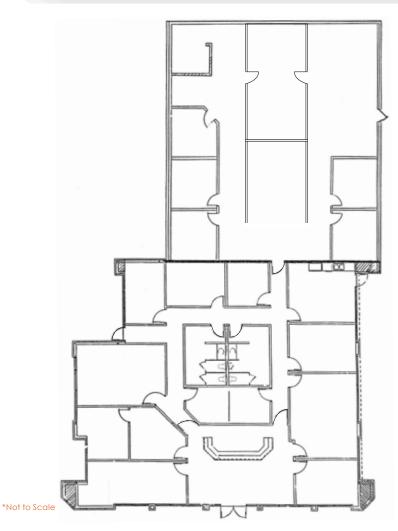

\*Not to Scale

# 6600 W. Charleston Boulevard | Suite 140

±6,727 Rentable Square Feet

WESTON PLACE 6600 W. CHARLESTON BOULEVARD, LAS VEGAS, NEVADA 89146 This elegant suite features a large reception with a large granite counter, waiting area, 2 large conference rooms, 12 offices (most with windows), an assembly room, a large break room, IT room with server rack, copy room, two marble covered multi-stall restrooms, and four separate entrances.