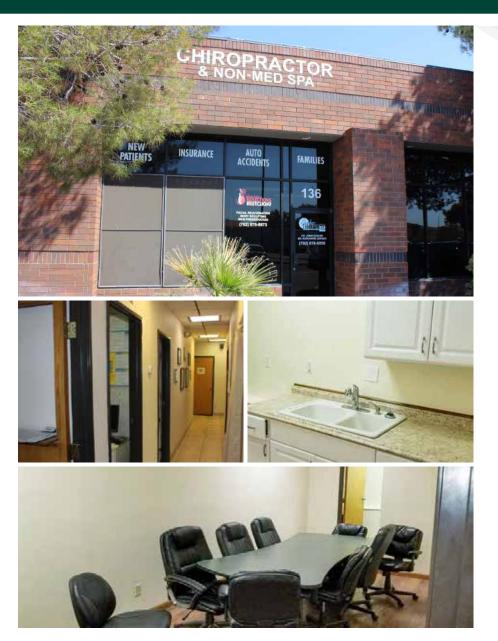

# 6600 W. Charleston Boulevard | Suite 136

±1,161 Rentable Square Feet

WESTON PLACE 6600 W. CHARLESTON BOULEVARD, LAS VEGAS, NEVADA 89146 This very efficient suite features a waiting area with a reception window, four treatment rooms, a conference room, a break room, a restroom, and storage. Tile hallways and laminated wood flooring throughout. This space has street frontage and building facade signage opportunity.