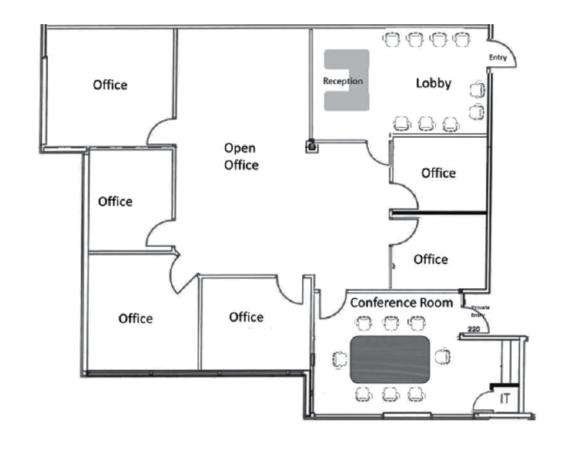

## 8905 W POST RD | SUITE 220 ±2,804 Rentable Square Feet

This elegant suite features a reception, a large open work room, six offices, a conference room, and a storage/IT room.

8905 W Post Rd Las Vegas, NV 89148