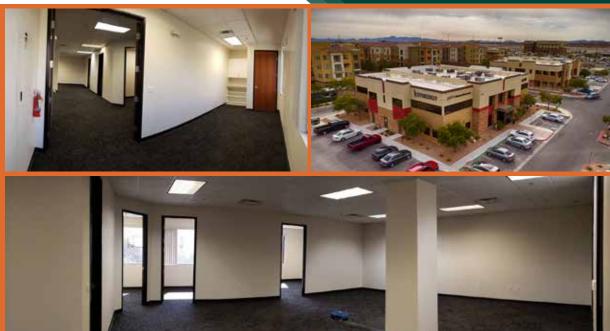

## 8905 W POST RD | SUITE 220 ±2,804 Rentable Square Feet

This elegant suite features a reception, a large open work room, six offices, a conference room, and a storage/IT room.

8905 W Post Rd Las Vegas, NV 89148