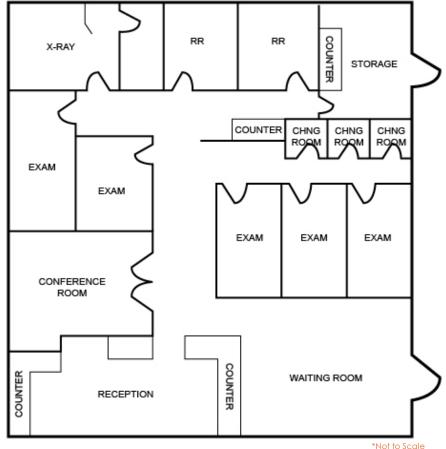

## 5320 W. Sahara Avenue | Suite 1

±2,000 Rentable Square Feet

This medical space features a large reception area and waiting room, 5 treatment rooms, 3 changing rooms, conference room, 3 changing rooms, private office, x-ray (including modern machine), and 2 restrooms. offices or exam rooms, a break room, two restrooms, and a large storage room.