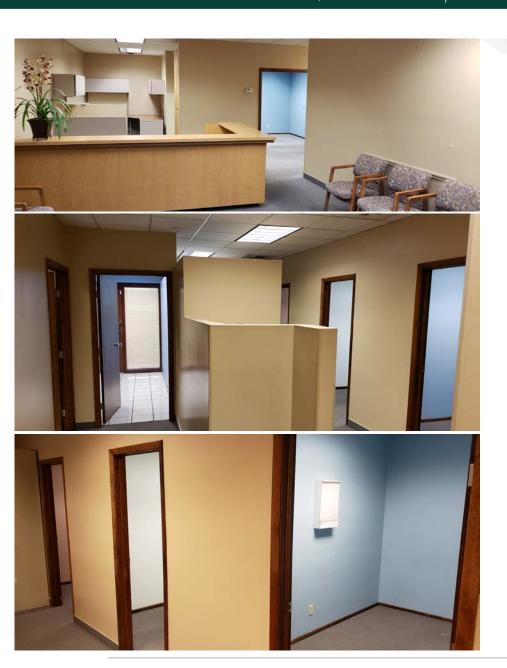

## 5320 W. Sahara Avenue | Suite 1

±2,000 Rentable Square Feet

This medical space features a large reception area and waiting room, 5 treatment rooms, 3 changing rooms, conference room, 3 changing rooms, private office, x-ray (including modern machine), and 2 restrooms. offices or exam rooms, a break room, two restrooms, and a large storage room.