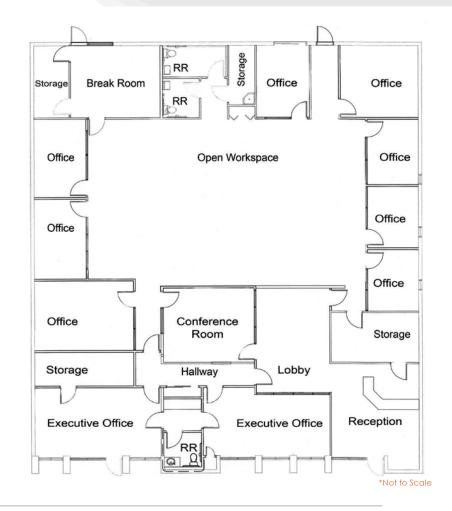

## 11 Commerce Center Drive

±5,733 Rentable Square Feet

This clean, classy and modern single story stand-alone office building features a reception, a cozy lounge/waiting room, 8 office, most will full glass, 2 large executive offices with private restroom, a conference room, 10 cubicles, 2 storage rooms, a break area, men's and women's restrooms, and secure gated front and back yards.