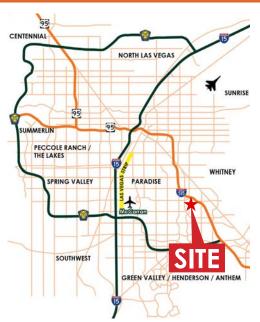

## **PROPERTY HIGHLIGHTS**

This elegant and modern single-story office building is situated in the Green Valley Business Park, on the Whitney Mesa end of Sunset Road, in Henderson. This area is loaded with all services including major shopping, restaurants, fast food, bars, several strip malls, and casinos. Access to the 515 freeway is within 2.5 miles, and McCarran Airport within 3 miles. The Galleria Mall is within 2 miles, as well as the Sunset Station. This property also sits directly adjacent to the Whitney Mesa Perimeter Trail, offering fresh air opportunities within walking distance.