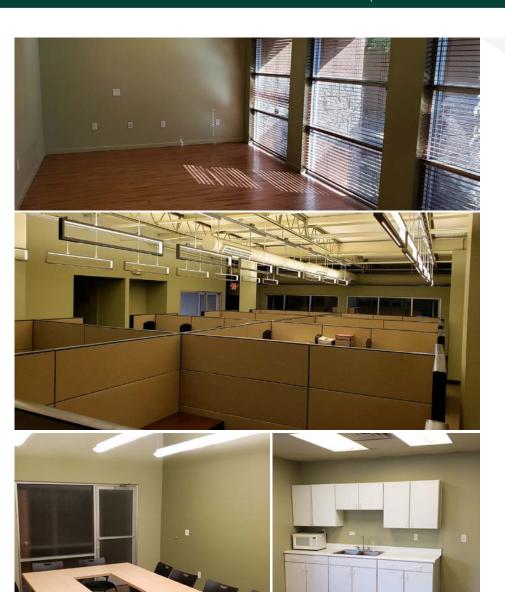

## 11 Commerce Center Drive

±5,733 Rentable Square Feet

This clean, classy and modern single story stand-alone office building features a reception, a cozy lounge/waiting room, 8 office, most will full glass, 2 large executive offices with private restroom, a conference room, 10 cubicles, 2 storage rooms, a break area, men's and women's restrooms, and secure gated front and back yards.