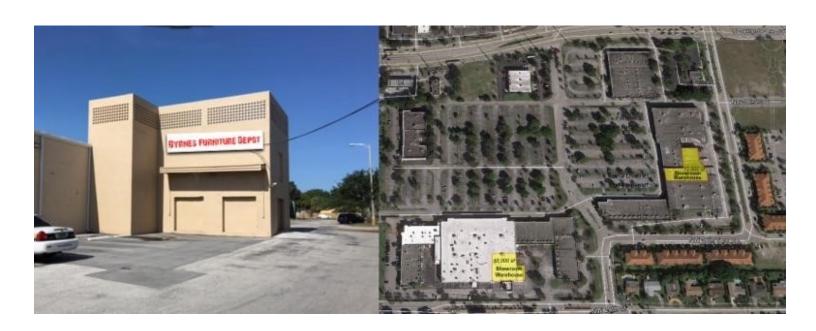

## LAUDERDALE MARKETPLACE

3662-3704 W Oakland Park Blvd & 2900-2928 N. State Road 7, Lauderdale Lakes, FL 33311

Experience the power of market knowledge

## **PROPERTY HIGHLIGHTS**

- Showroom/Warehouse space for lease
- \$14.00 PSF Gross
- Located in busy retail/service center
- High traffic intersection featuring many large and small national retailers
- Densest population in Broward County
- Abundant parking
- Pylon signage available
- Two sizes: 10,000 SF & 12,000 SF