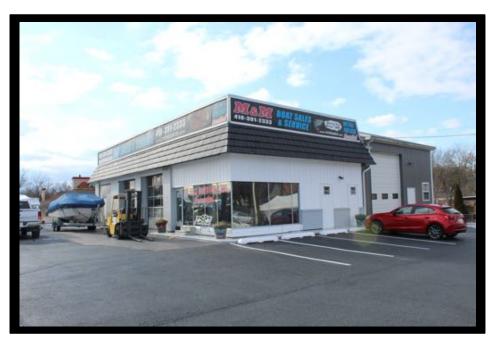

#### 2010 Eastern Blvd, Middle River, MD 21220

- Repair Shop + Fenced Yard Available for Sale or Lease
- Baltimore County location
- 3,500 sf +/- drive-in building on
   1/4 acre corner lot
- 37,000 cars drive by daily
- Zoned BL-AS, Business Local, Automotive Service
- Multiple curb cuts 

  ideal drive-thru conversion
- Neighboring properties available for assemblage