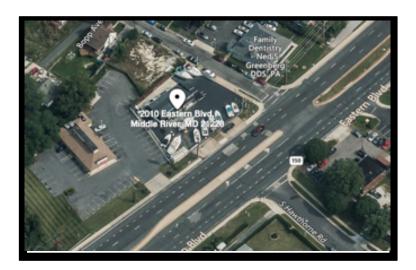

#### 2010 Eastern Blvd, Middle River, MD 21220

- Repair Shop + Fenced Yard Available for Sale or Lease
- Baltimore County location
- 3,500 sf +/- drive-in building on
   1/4 acre corner lot
- 37,000 cars drive by daily
- Zoned BL-AS, Business Local, Automotive Service
- Multiple curb cuts 

  ideal drive-thru conversion
- Neighboring properties available for assemblage