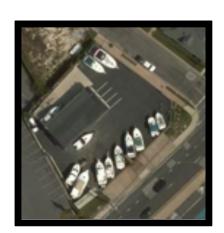

- Repair Shop + Fenced Yard Available for Sale or Lease
- Baltimore County location
- 3,500 sf +/- drive-in building on
   1/4 acre corner lot
- 37,000 cars drive by daily
- Zoned BL-AS, Business Local, Automotive Service
- Multiple curb cuts 

  ideal drive-thru conversion
- Neighboring properties available for assemblage