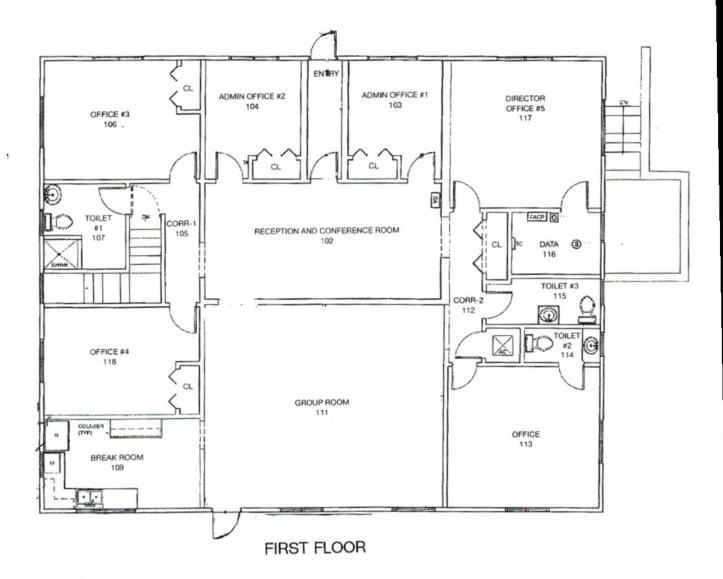

## Floor Plan

Steve Hyatt Senior Vice President 954.652.2005 shyatt@bergercommercial.com

Berger Commercial Realty Corp. | bergercommercial.com

550 S. Andrews Avenue Suite 400, Ft. Lauderdale, FL 33301 | P: 954.358.0900 • F: 954.358.0901 | 2240 Woolbright Road, Suite 300, Boynton Beach, FL, 33426 | P: 561.613.0900 F: 561.877.8363

## **Floor Plan**

Steve Hyatt Senior Vice President 954.652.2005 shyatt@bergercommercial.com

Berger Commercial Realty Corp. | bergercommercial.com

CORFAC

550 S. Andrews Avenue Suite 400, Ft. Lauderdale, FL 33301 | P: 954.358.0900 • F: 954.358.0901 | 2240 Woolbright Road, Suite 300, Boynton Beach, FL, 33426 | P: 561.613.0900 F: 561.877.8363 Information furnished regarding this property is from sources deemed reliable, but no warranty or representation as to the accuracy thereof and it is submitted subject to errors, omissions, prior sale, lease or withdrawal without prior notice.