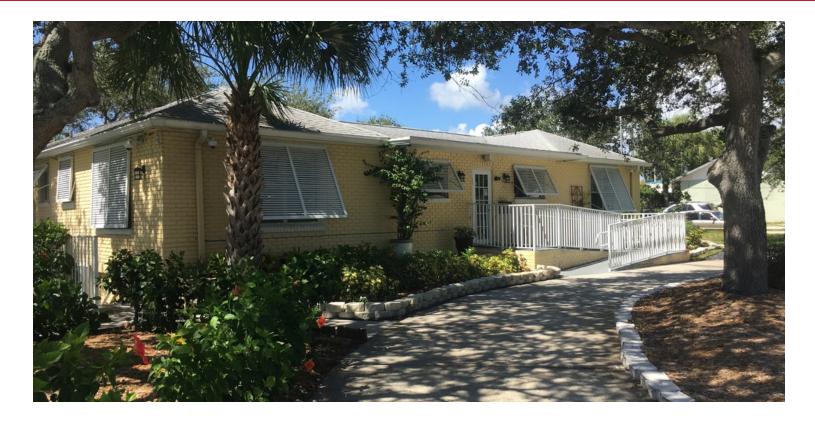

112 SE 10th Street, Delray Beach, FL 33483

Experience the power of market knowledge

### **PROPERTY HIGHLIGHTS**

- Free-standing 5,040 SF building on .30 acre parcel
- Prime East Delray Beach location between US ! and I-95
- Turn key buildout/Immediate Occupancy
- Extensive renovations in 2017
- 10 private offices, conference room, large kitchen and 2 large meeting or bullpen areas.
- Zoned SAD (Special Activities District)
- Large outdoor deck for entertaining
- Ideal for law, accounting or other professional services firm
- ASKING PRICE: \$1,050,000 (\$208.33 PSF)