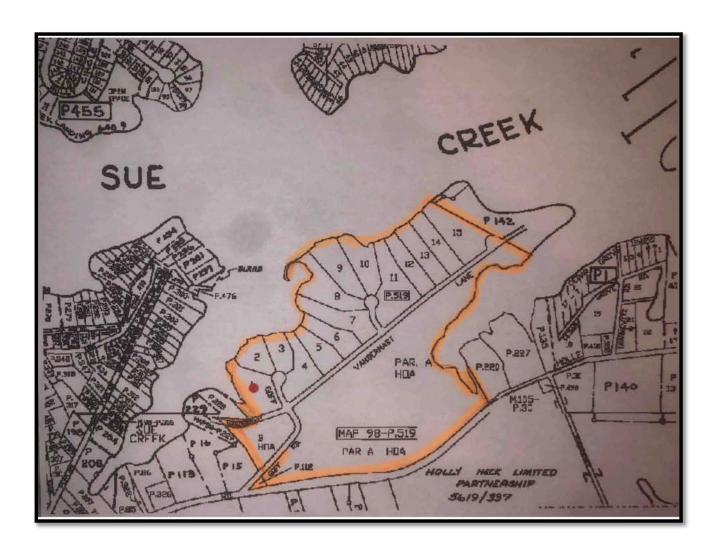

### 2244 Vandermast Rd, Essex, MD 21221

#### **BLOCK MAP**

Gary Glover/ Mitch Gold Gold and Company, LLC 5601 Newbury St. Baltimore, MD 21209

Commercial Real Estate in the Baltimore Metropolitan Area