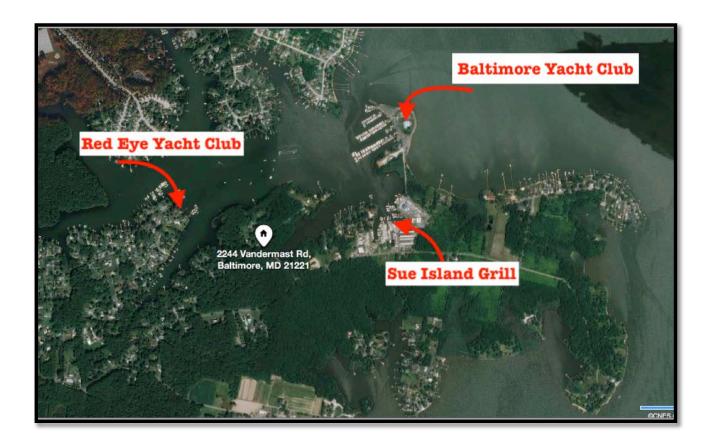

### Commercial Real Estate in the Baltimore Metropolitan Area

#### **Points of Interest**

Gary Glover/ Mitch Gold Gold and Company, LLC 5601 Newbury St. Baltimore, MD 21209