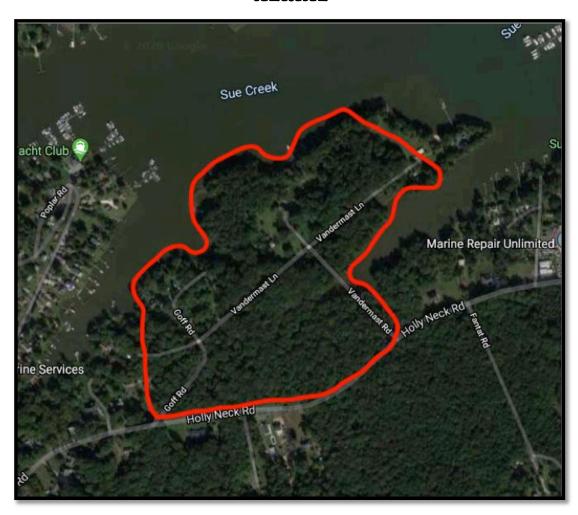

### Commercial Real Estate in the Baltimore Metropolitan Area

#### MAP

Gary Glover/ Mitch Gold Gold and Company, LLC 5601 Newbury St. Baltimore, MD 21209