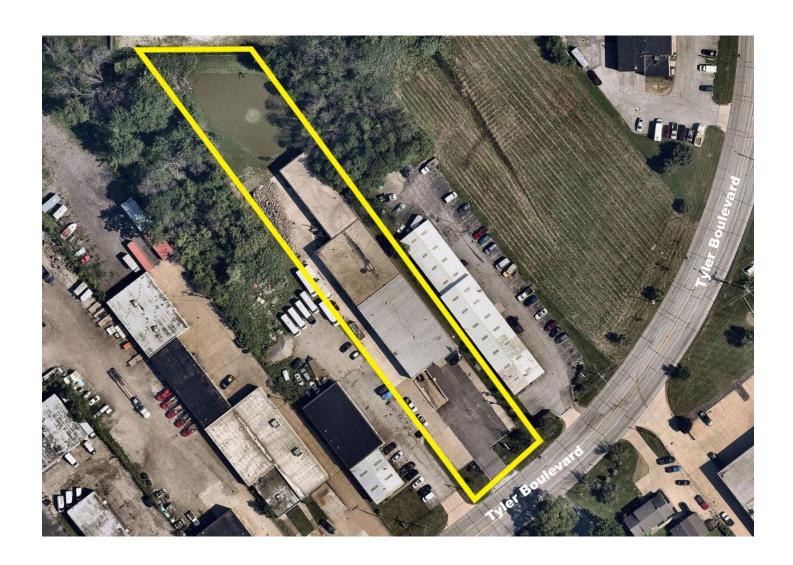

UCTED 12'4" - 13'2" **CEILING HEIGHT** 

**DOCKS** One (1) 8'x9'

**DRIVE-IN DOORS** Four (4) 10'x10'; 12'x12'; 14'x9'10"

LIGHTING Fluorescent

Radiant/Unit Heaters HEAT

**AIR-CONDITIONING** Electric **POWER** 

800A / 120/240V / 3P 300A (front & middle)

200A (back)

17 with more on side and rear **PARKING** 

**LEASE RATE** \$4.95/SF NNN

SIMON CAPLAN, SIOR

Principal +1 216 525 1472 scaplan@crescorealestate.com ekijewski@crescorealestate.com csorenson@crescorealestate.com

**ELIOT KIJEWSKI, SIOR** 

Senior Vice President +1 216 525 1487

**COLE SORENSON** 

Sales Associate +1 216 525 1470

3 Summit Park Drive Suite 200 Cleveland, Ohio 44131 M +1 216 520 1200 F +1 216 520 1828 crescorealestate.com



TYLER BOULEVARD, MENTOR, OHIO 44060

16,051 SF | 1.38 ACRES



### **AERIAL PARCEL**



Principal +1 216 525 1472

#### **ELIOT KIJEWSKI, SIOR**

Senior Vice President +1 216 525 1487

#### **COLE SORENSON**

Sales Associate +1 216 525 1470 scaplan@crescorealestate.com ekijewski@crescorealestate.com csorenson@crescorealestate.com

3 Summit Park Drive Suite 200 Cleveland, Ohio 44131 M +1 216 520 1200 F +1 216 520 1828 crescorealestate.com



TYLER BOULEVARD, MENTOR, OHIO 44060

16,051 SF | 1.38 ACRES

### **FLOOR PLAN**



#### SIMON CAPLAN, SIOR

Principal +1 216 525 1472

#### **ELIOT KIJEWSKI, SIOR**

Senior Vice President +1 216 525 1487

#### **COLE SORENSON**

Sales Associate +1 216 525 1470 scaplan@crescorealestate.com ekijewski@crescorealestate.com csorenson@crescorealestate.com

3 Summit Park Drive Suite 200 Cleveland, Ohio 44131 M +1 216 520 1200 F +1 216 520 1828