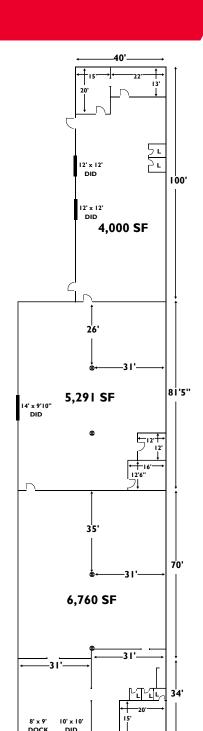

### **FLOOR PLAN**

**TOTAL SF** 16,051 SF 1.085 SF **OFFICE SF WAREHOUSE SF** 14,966 SF LAND 1.38 acres

1986 CONSTRUCTED 12'4" - 13'2" **CEILING HEIGHT** 

**DOCKS** One (1) 8'x9'

**DRIVE-IN DOORS** Four (4) 10'x10'; 12'x12'; 14'x9'10"