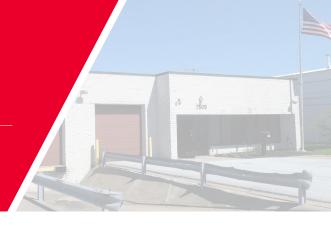

TYLER BOULEVARD, MENTOR, OHIO 44060

16,051 SF | 1.38 ACRES

## **PROPERTY HIGHLIGHTS**

- Building can be leased as a whole or split up into three (3)
- Clear span warehouse in the rear
- Excellent access to Route 2 and I-90
- Excellent retail options within walking distance
- Zoning allows for retail with a conditional use permit