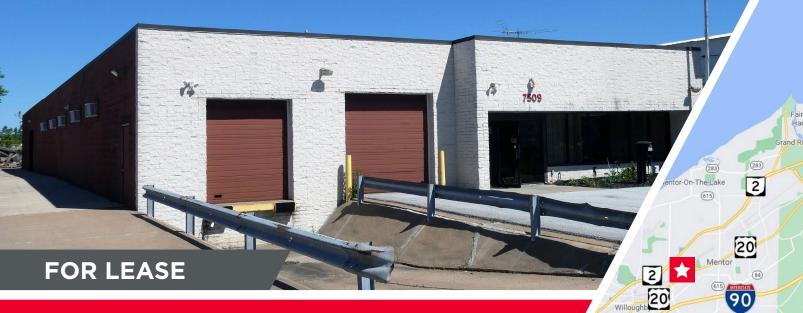

TYLER BOULEVARD, MENTOR, OHIO 44060

16,051 SF | 1.38 ACRES

# **VIEW VIDEO HERE**

20

Kirtland Hills

6

## **PROPERTY HIGHLIGHTS**

- Building can be leased as a whole or split up into three (3)
- Clear span warehouse in the rear
- Excellent access to Route 2 and I-90
- Excellent retail options within walking distance
- Zoning allows for retail with a conditional use permit