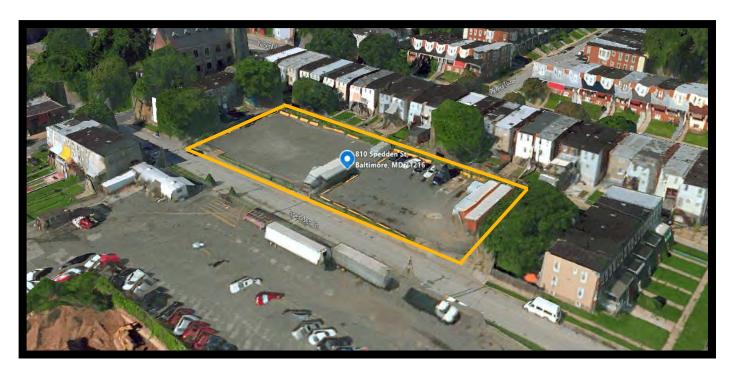

## **Gold And Company**

Commercial Real Estate in the Baltimore Metropolitan Area

810 Spedden St. Baltimore, MD 21216

### **Aerial View**

Jim Chivers Gold And Company, LLC 5601 Newbury St. Baltimore, MD 21209 410.578.1300 (Office) 443.928.7522 (Cell) www.goldcommercial.net