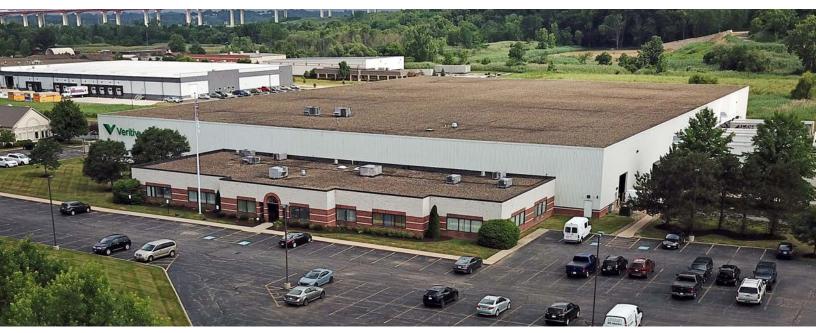

Veritiv

## 9797 Sweet Valley Drive VALLEY VIEW, OHIO 44125

# 127,224 SF Industrial Facility

## Investment Highlights

- Leased to International Paper which subleases to Veritiv
- Veritiv is an independent offshoot of International Paper
- True NNN Bond Lease no landlord responsibilities
- Landlord will guarantee a new roof
- Building is well maintained, class A warehouse, and situated on 10 acres
- Thriving Cleveland Market with an industrial vacancy rate of 3.5%
- Great upside potential, building is expandable up to 175,608 SF
- Tenant International Paper | Occupant Veritiv

## Property Details

| TOTAL SF         | 127,224 SF             |         |
|------------------|------------------------|---------|
| OFFICE SF        | 12,024 SF              |         |
| INDUSTRIAL SF    | 115,200 SF             | -       |
| LAND             | 10 acres               | A March |
| CONSTRUCTED      | 1996                   |         |
| CONSTRUCTION     | Masonry/Steel          | N.Y.    |
| CEILING HEIGHT   | 24' - 25'              |         |
| DRIVE-IN DOORS   | One (1)                |         |
| DOCKS            | Seventeen (17)         |         |
| SPRINKLER        | 100% Wet               |         |
| LIGHTING         | T-5                    |         |
| HEAT             | Cambridge              |         |
| AIR-CONDITIONING | Office                 |         |
| DECK & ROOF      | Steel / EDPM           |         |
| POWER            | 800A / 208 & 480V / 3P |         |
| COLUMN SPACING   | 40' x 48'              |         |
| EXPANSION        | 48,384 SF              |         |