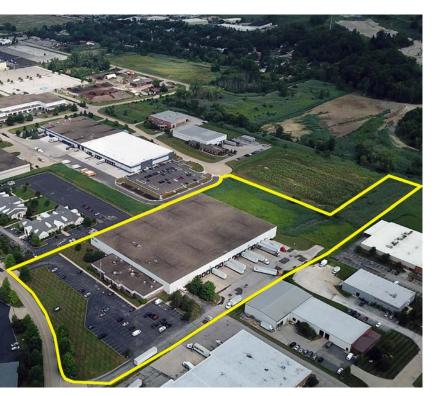

## Siteplan

Existing Building127,224 SFAddition48,384 SFPossible Total175,608 SF

SIMON CAPLAN, SIOR Principal 216.525.1472 scaplan@crescorealestate.com