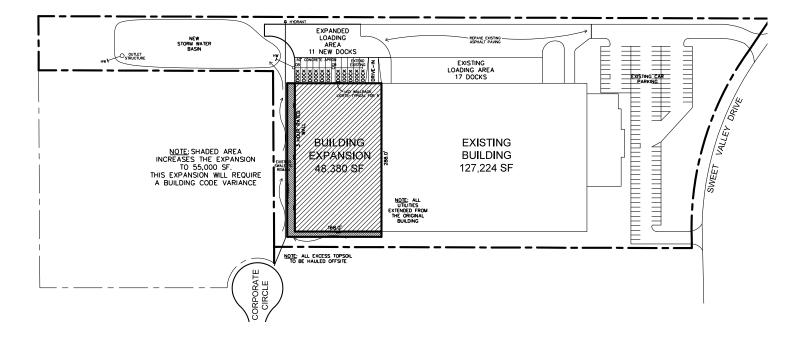

## Siteplan

Existing Building127,224 SFAddition48,384 SFPossible Total175,608 SF

SIMON CAPLAN, SIOR Principal 216.525.1472 scaplan@crescorealestate.com

### ELIOT KIJEWSKI, SIOR

Senior Vice President 216.525.1487 ekijewski@crescorealestate.com

3 Summit Park Drive, Suite 200 Cleveland, Ohio 44131 P 216.520.1200 • F 216.520.1828 crescorealestate.com

Cushman & Wakefield Copyright 2020. No warranty or representation, express or implied, is made to the accuracy or completeness of the information contained hervin, and same is submitted subject to errors, omissions, change of price, rentral or other conditions, withdrawal without notice, and to any special listing conditions imposed by the property owner(5). As applicable, we make no representation as to the condition of the property (or properties) in question.