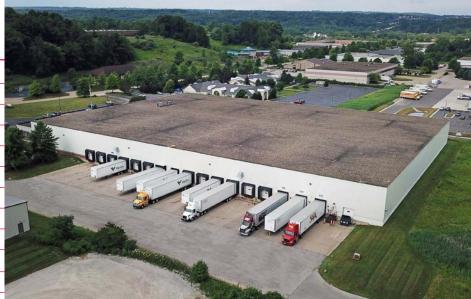

## Property Details

| TOTAL SF         | 127,224 SF             |         |
|------------------|------------------------|---------|
| OFFICE SF        | 12,024 SF              |         |
| INDUSTRIAL SF    | 115,200 SF             | -       |
| LAND             | 10 acres               | A March |
| CONSTRUCTED      | 1996                   |         |
| CONSTRUCTION     | Masonry/Steel          | N.Y.    |
| CEILING HEIGHT   | 24' - 25'              |         |
| DRIVE-IN DOORS   | One (1)                |         |
| DOCKS            | Seventeen (17)         |         |
| SPRINKLER        | 100% Wet               |         |
| LIGHTING         | T-5                    |         |
| HEAT             | Cambridge              |         |
| AIR-CONDITIONING | Office                 |         |
| DECK & ROOF      | Steel / EDPM           |         |
| POWER            | 800A / 208 & 480V / 3P |         |
| COLUMN SPACING   | 40' x 48'              |         |
| EXPANSION        | 48,384 SF              |         |