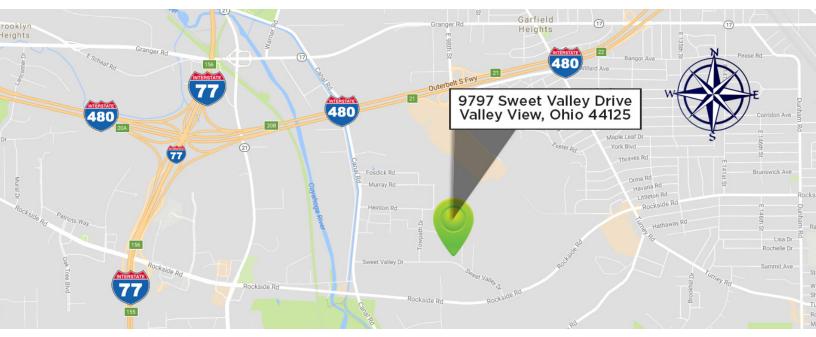

## Map & Aerial

## Location Highlights

- Expansion possible up to an additional 48,384 SF for a total of 175,608 SF
- The property is located in the South Submarket of Greater Cleveland in Valley View, Ohio
- Valley View is a business friendly community with very low taxes
- Valley View is located in the center of Cuyahoga County. I-77 / I-480 is the Center of Everything
  - 13 minutes to Downtown Cleveland
  - 19 minutes to Cleveland Hopkins International Airport
  - 35 minutes to Downtown Akron
- Excellent freeway access, just minutes away from the I-77 / I-480 interchange