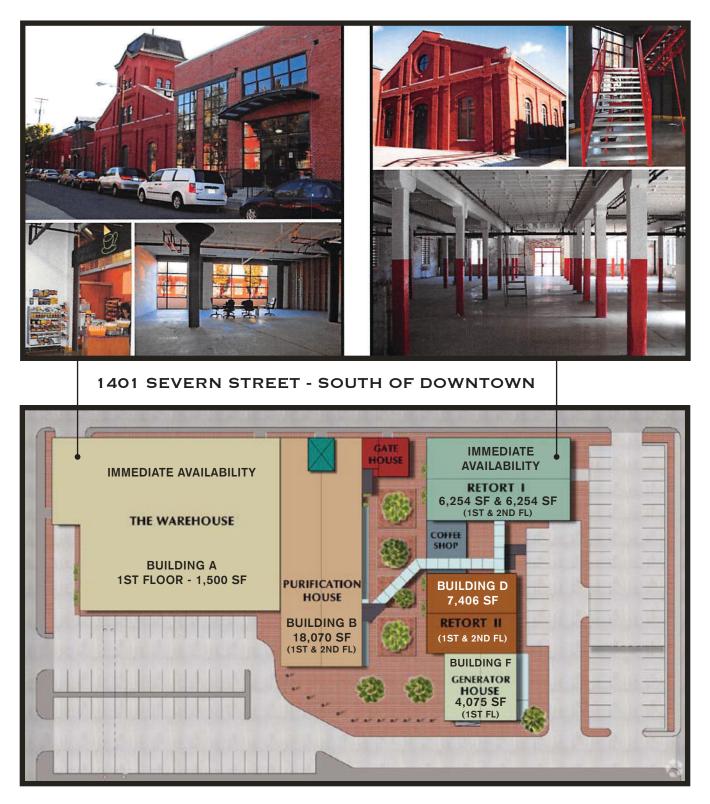

#### 1401 SEVERN STREET - SOUTH OF DOWNTOWN

- 80,000 sf of structure
- 42,000 sf total available
- 1,500 sf to 10,000 sf contiguous
- Private campus-like setting
- Ample on-site parking
- Architecturally distinct spaces
- Industrial-mixed use zoning