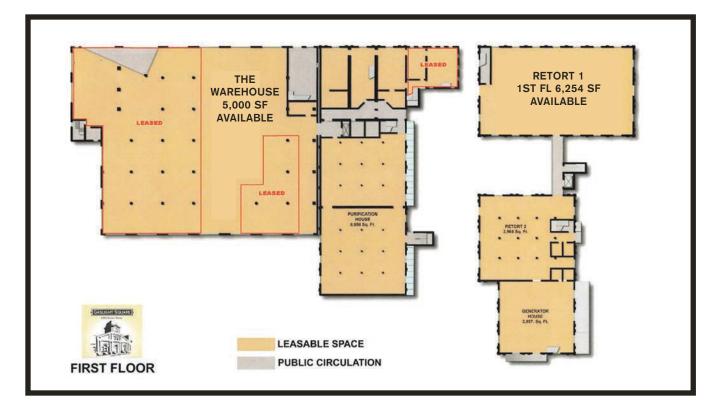

#### 1401 SEVERN STREET - SOUTH OF DOWNTOWN

- 80,000 sf of structure
- 42,000 sf total available
- 1,500 sf to 10,000 sf contiguous
- Private campus-like setting
- Ample on-site parking
- Architecturally distinct spaces
- Industrial-mixed use zoning