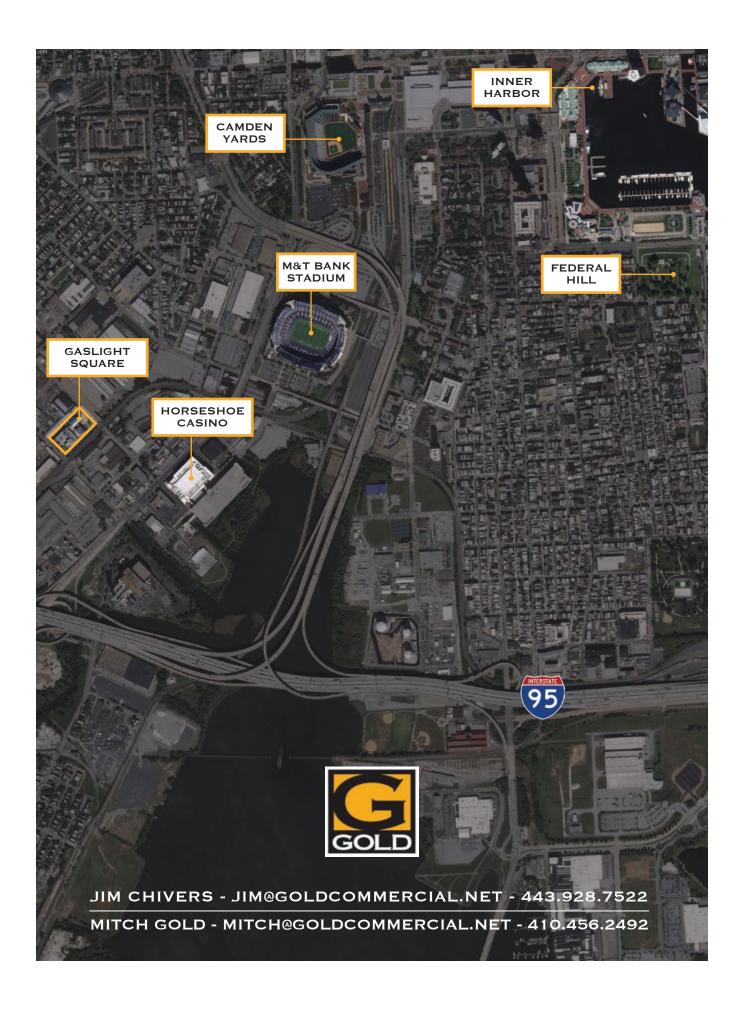

#### 1401 SEVERN STREET - SOUTH OF DOWNTOWN

- 80,000 sf of structure
- 42,000 sf total available
- 1,500 sf to 10,000 sf contiguous
- Private campus-like setting
- Ample on-site parking
- Architecturally distinct spaces
- Industrial-mixed use zoning