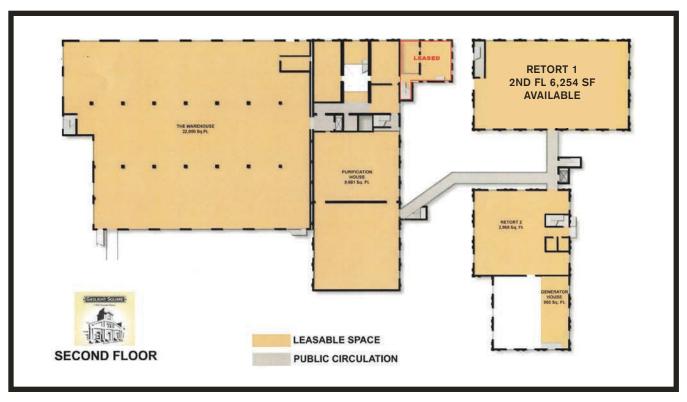

#### 1401 SEVERN STREET - SOUTH OF DOWNTOWN

- 80,000 sf of structure
- 42,000 sf total available
- 1,500 sf to 10,000 sf contiguous
- Private campus-like setting
- Ample on-site parking
- Architecturally distinct spaces
- Industrial-mixed use zoning