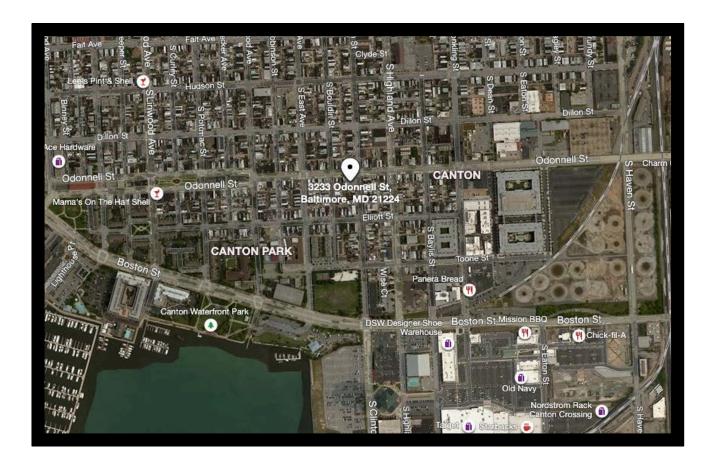

#### 3233 O'Donnell St, Baltimore, MD 21224

### 3233 O'Donnell St, Baltimore, MD 21224

Jim Chivers / Alex Simone Gold and Company, LLC 5601 Newbury St. Baltimore, MD 21209 410.578.1300 www.goldcommercial.net