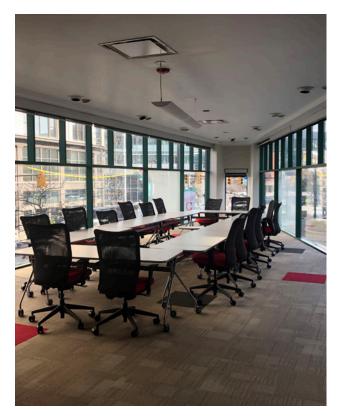

# **NEIGHBORING TENANTS**

Winking Lizard, Barrio, Red the Steakhouse, House of Blues, Heinen's, East 4th Street, Rocket Mortgage Fieldhouse, Progressive Field

### COMMENTS

- One of Cleveland's most recognizable buildings
- Located in the heart of the Gateway District
- Walking distance to downtown Cleveland amenities
- Possible rooftop/entertainment patio opportunity
- Premier visibility and signage
- Beam/brick creative prime space

# **OFFICE SPACE**

9,200 SF

### RENT

\$15.95/SF NNN

# LOT SIZE

0.16 acres







#### **RENDERINGS**



Glamour Entryway

Rooftop Terrace Layout











# POTENTIAL POINT LAYOUT













#### **AERIAL: GATEWAY DISTRICT**







#### **AERIAL: CBD**













# **RICO A. PIETRO, SIOR**

Principal rpietro@crescorealestate.com +1 216 525 1