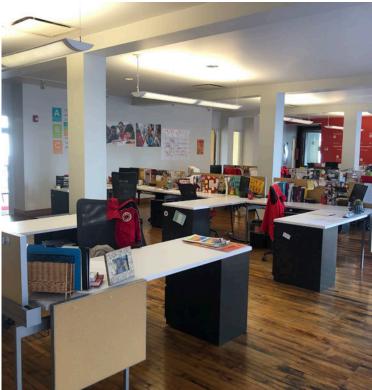

# **NEIGHBORING TENANTS**

Winking Lizard, Barrio, Red the Steakhouse, House of Blues, Heinen's, East 4th Street, Rocket Mortgage Fieldhouse, Progressive Field

### COMMENTS

- One of Cleveland's most recognizable buildings
- Located in the heart of the Gateway District
- Walking distance to downtown Cleveland amenities
- Possible rooftop/entertainment patio opportunity
- Premier visibility and signage
- Beam/brick creative prime space

# **OFFICE SPACE**

9,200 SF

### RENT

\$15.95/SF NNN

# LOT SIZE

0.16 acres







#### **RENDERINGS**



Glamour Entryway

Rooftop Terrace Layout











# POTENTIAL POINT LAYOUT













#### **AERIAL: GATEWAY DISTRICT**







#### **AERIAL: CBD**













# **RICO A. PIETRO, SIOR**

Principal rpietro@crescorealestate.com +1 216 525 147