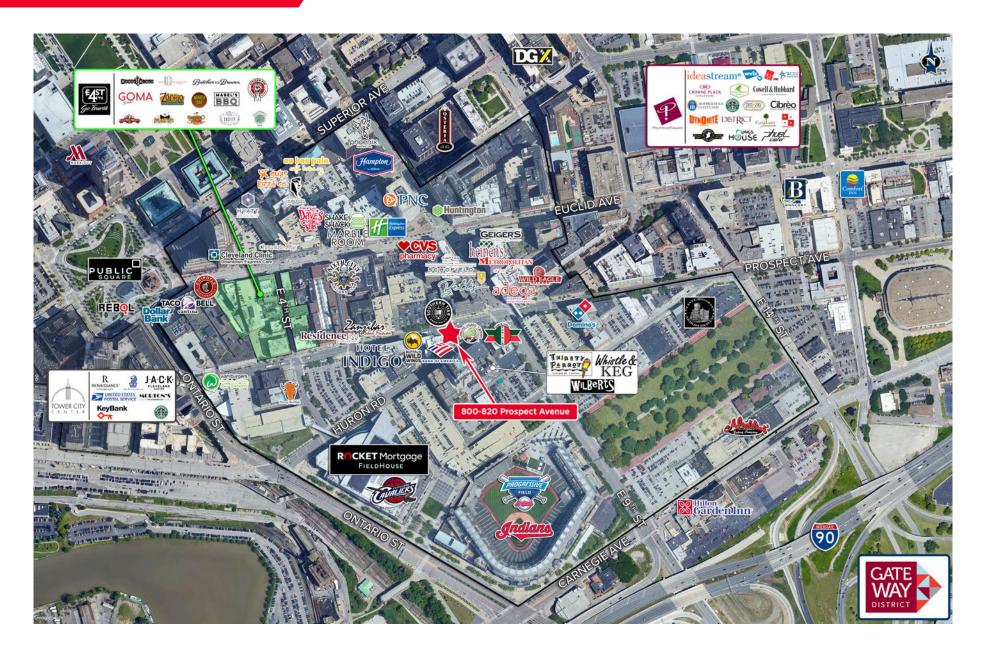

# **NEIGHBORING TENANTS**

Winking Lizard, Barrio, Red the Steakhouse, House of Blues, Heinen's, East 4th Street, Rocket Mortgage Fieldhouse, Progressive Field

### COMMENTS

- One of Cleveland's most recognizable buildings
- Located in the heart of the Gateway District
- Walking distance to downtown Cleveland amenities
- Possible rooftop/entertainment patio opportunity
- Premier visibility and signage
- Beam/brick creative prime space

# **OFFICE SPACE**

9,200 SF

### RENT

\$15.95/SF NNN

# LOT SIZE

0.16 acres







#### **RENDERINGS**



Glamour Entryway

Rooftop Terrace Layout











# POTENTIAL POINT LAYOUT













#### **AERIAL: GATEWAY DISTRICT**







#### **AERIAL: CBD**













# **RICO A. PIETRO, SIOR**

Principal rpietro@crescorealestate.com +1 216 525 1473

#### **ANTONIO SIBBIO**

Associate asibbio@crescorealestate.com +1 216 525 1490

3 Summit Park Drive, Suite 200 Cleveland, Ohio 44131 Main +1 216 520 1200 Fax +1 216 520 1828 crescorealestate.com