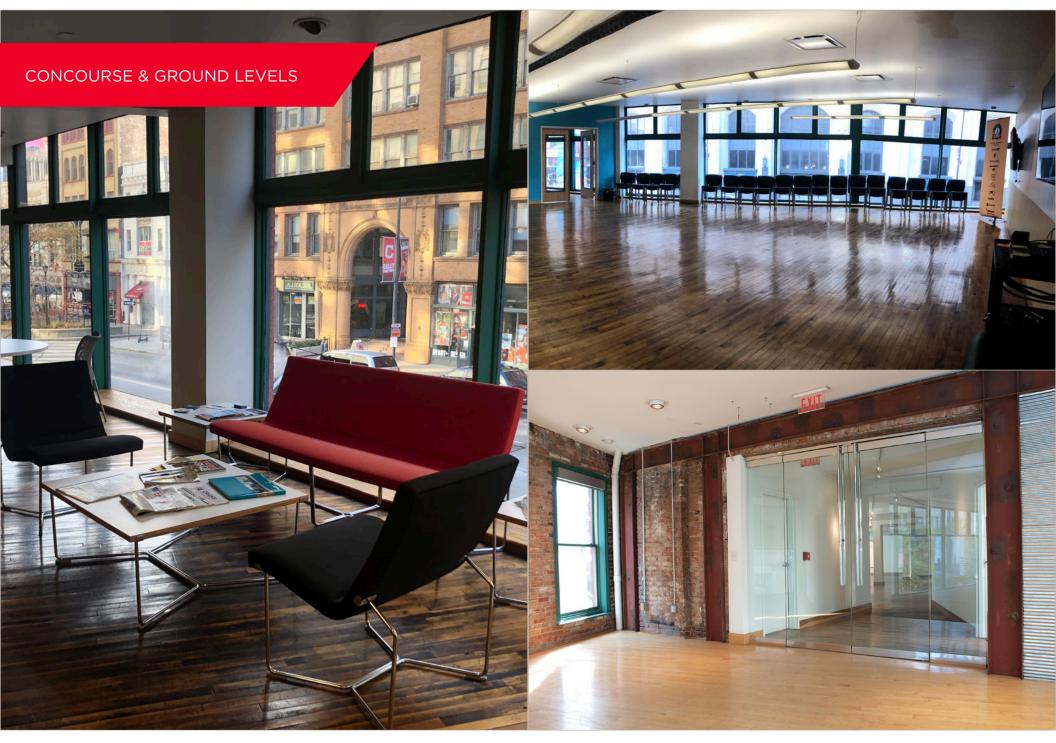

# **NEIGHBORING TENANTS**

Winking Lizard, Barrio, Red the Steakhouse, House of Blues, Heinen's, East 4th Street, Rocket Mortgage Fieldhouse, Progressive Field

### COMMENTS

- One of Cleveland's most recognizable buildings
- Located in the heart of the Gateway District
- Walking distance to downtown Cleveland amenities
- Possible rooftop/entertainment patio opportunity
- Premier visibility and signage
- Beam/brick creative prime space

# **OFFICE SPACE**

9,200 SF

### RENT

\$15.95/SF NNN

# LOT SIZE

0.16 acres







#### **RENDERINGS**



Glamour Entryway

Rooftop Terrace Layout











# POTENTIAL POINT LAYOUT













#### **AERIAL: GATEWAY DISTRICT**







#### **AERIAL: CBD**













# **RICO A. PIETRO, SIOR**

Principal rpietro@crescorealestate.com +1 216 525 1473

#### **ANTONIO SIBBIO**

Associate asibbio@crescorealestate.com +1 216 525 1490

3 Summit Park Drive, Suite 200 Cleveland, Ohio 44131 Main +1 216 520 1200 Fax +1 216 520 1828 crescorealestate.com