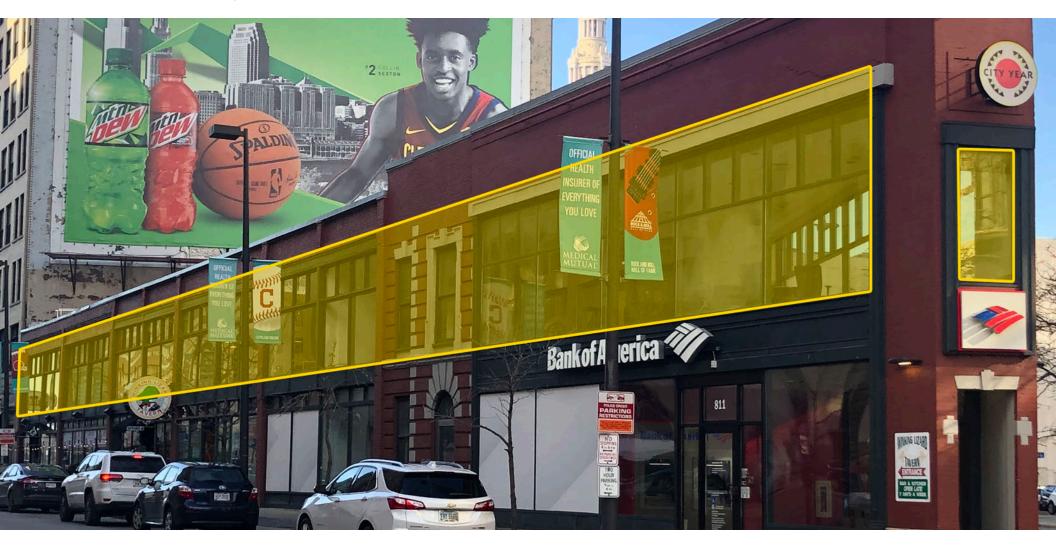

### COMMENTS

- One of Cleveland's most recognizable buildings
- Located in the heart of the Gateway District
- Walking distance to downtown Cleveland amenities
- Possible rooftop/entertainment patio opportunity
- Premier visibility and signage
- Beam/brick creative prime space