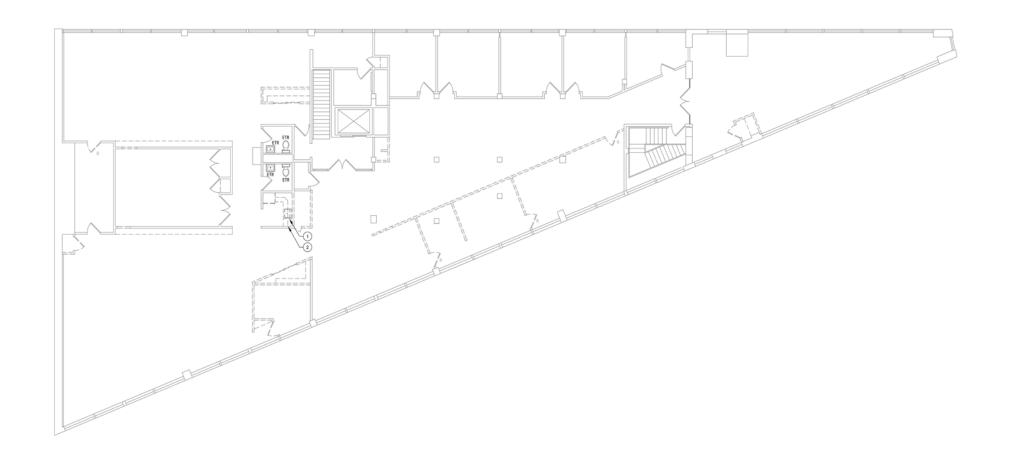

# **NEIGHBORING TENANTS**

Winking Lizard, Barrio, Red the Steakhouse, House of Blues, Heinen's, East 4th Street, Rocket Mortgage Fieldhouse, Progressive Field

### COMMENTS

- One of Cleveland's most recognizable buildings
- Located in the heart of the Gateway District
- Walking distance to downtown Cleveland amenities
- Possible rooftop/entertainment patio opportunity
- Premier visibility and signage
- Beam/brick creative prime space

# **OFFICE SPACE**

9,200 SF

### RENT

\$15.95/SF NNN

# LOT SIZE

0.16 acres







#### **RENDERINGS**



Glamour Entryway

Rooftop Terrace Layout











# POTENTIAL POINT LAYOUT













#### **AERIAL: GATEWAY DISTRICT**







#### **AERIAL: CBD**













# **RICO A. PIETRO, SIOR**

Principal rpietro@crescorealestate.com +1 216 525 1473

#### **ANTONIO SIBBIO**

Associate asibbio@crescorealestate.com +1 216 525 1490

3 Summit Park Drive, Suite 200 Cleveland, Ohio 44131 Main +1 216 520 1200 Fax +1 216 520 1828 crescorealestate.com