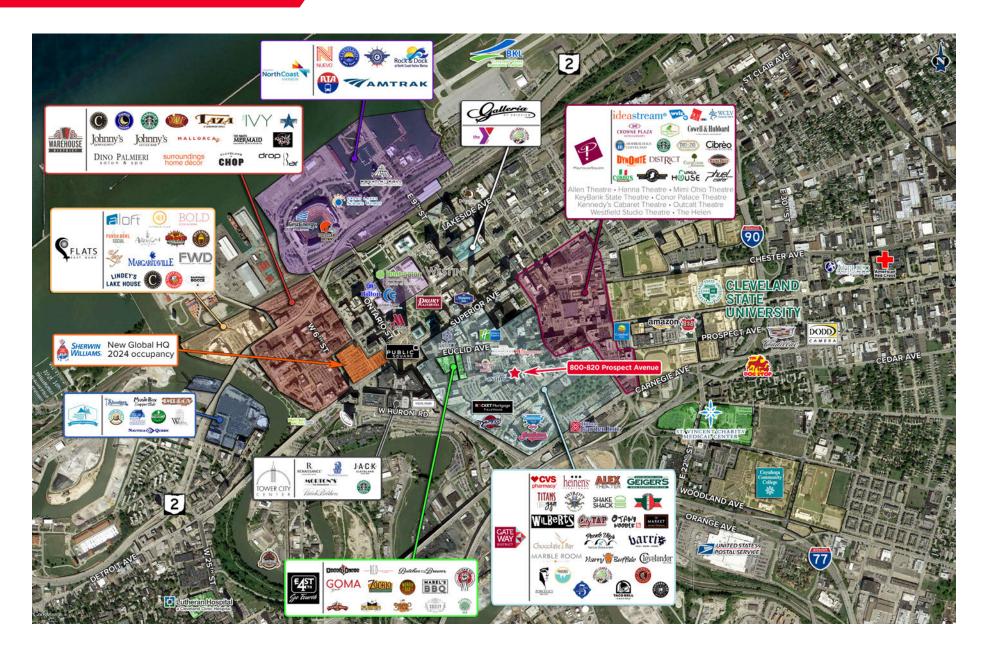

# **NEIGHBORING TENANTS**

Winking Lizard, Barrio, Red the Steakhouse, House of Blues, Heinen's, East 4th Street, Rocket Mortgage Fieldhouse, Progressive Field

### COMMENTS

- One of Cleveland's most recognizable buildings
- Located in the heart of the Gateway District
- Walking distance to downtown Cleveland amenities
- Possible rooftop/entertainment patio opportunity
- Premier visibility and signage
- Beam/brick creative prime space

# **OFFICE SPACE**

9,200 SF

### RENT

\$15.95/SF NNN

# LOT SIZE

0.16 acres







#### **RENDERINGS**



Glamour Entryway

Rooftop Terrace Layout











# POTENTIAL POINT LAYOUT













#### **AERIAL: GATEWAY DISTRICT**







#### **AERIAL: CBD**













# **RICO A. PIETRO, SIOR**

Principal rpietro@crescorealestate.com +1 216 525 1473

#### **ANTONIO SIBBIO**

Associate asibbio@crescorealestate.com +1 216 525 1490

3 Summit Park Drive, Suite 200 Cleveland, Ohio 44131 Main +1 216 520 1200 Fax +1 216 520 1828 crescorealestate.com