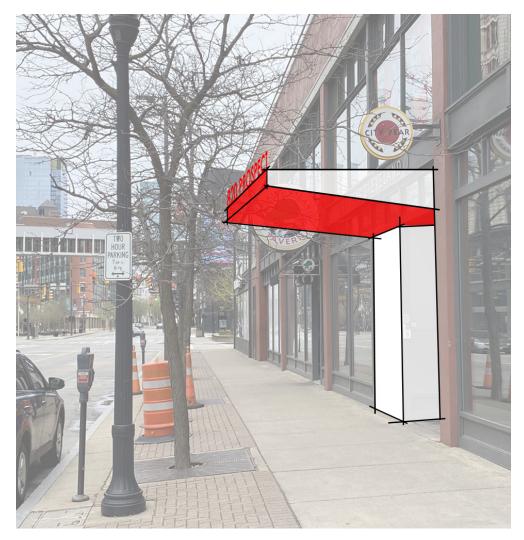

# **NEIGHBORING TENANTS**

Winking Lizard, Barrio, Red the Steakhouse, House of Blues, Heinen's, East 4th Street, Rocket Mortgage Fieldhouse, Progressive Field

### COMMENTS

- One of Cleveland's most recognizable buildings
- Located in the heart of the Gateway District
- Walking distance to downtown Cleveland amenities
- Possible rooftop/entertainment patio opportunity
- Premier visibility and signage
- Beam/brick creative prime space

# **OFFICE SPACE**

9,200 SF

### RENT

\$15.95/SF NNN

# LOT SIZE

0.16 acres







#### **RENDERINGS**



Glamour Entryway

Rooftop Terrace Layout











# POTENTIAL POINT LAYOUT













#### **AERIAL: GATEWAY DISTRICT**







#### **AERIAL: CBD**













# **RICO A. PIETRO, SIOR**

Principal rpietro@crescorealestate.com +1 216 525 1473

#### **ANTONIO SIBBIO**

Associate asibbio@crescorealestate.com +1 216 525 1490

3 Summit Park Drive, Suite 200 Cleveland, Ohio 44131 Main +1 216 520 1200 Fax +1 216 520 1828 crescorealestate.com