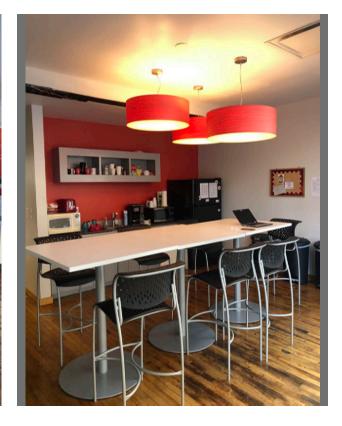

# **NEIGHBORING TENANTS**

Winking Lizard, Barrio, Red the Steakhouse, House of Blues, Heinen's, East 4th Street, Rocket Mortgage Fieldhouse, Progressive Field

### COMMENTS

- One of Cleveland's most recognizable buildings
- Located in the heart of the Gateway District
- Walking distance to downtown Cleveland amenities
- Possible rooftop/entertainment patio opportunity
- Premier visibility and signage
- Beam/brick creative prime space

# **OFFICE SPACE**

9,200 SF

### RENT

\$15.95/SF NNN

# LOT SIZE

0.16 acres







#### **RENDERINGS**



Glamour Entryway

Rooftop Terrace Layout











# POTENTIAL POINT LAYOUT













#### **AERIAL: GATEWAY DISTRICT**







#### **AERIAL: CBD**













# **RICO A. PIETRO, SIOR**

Principal rpietro@crescorealestate.com +1 216 525 1473