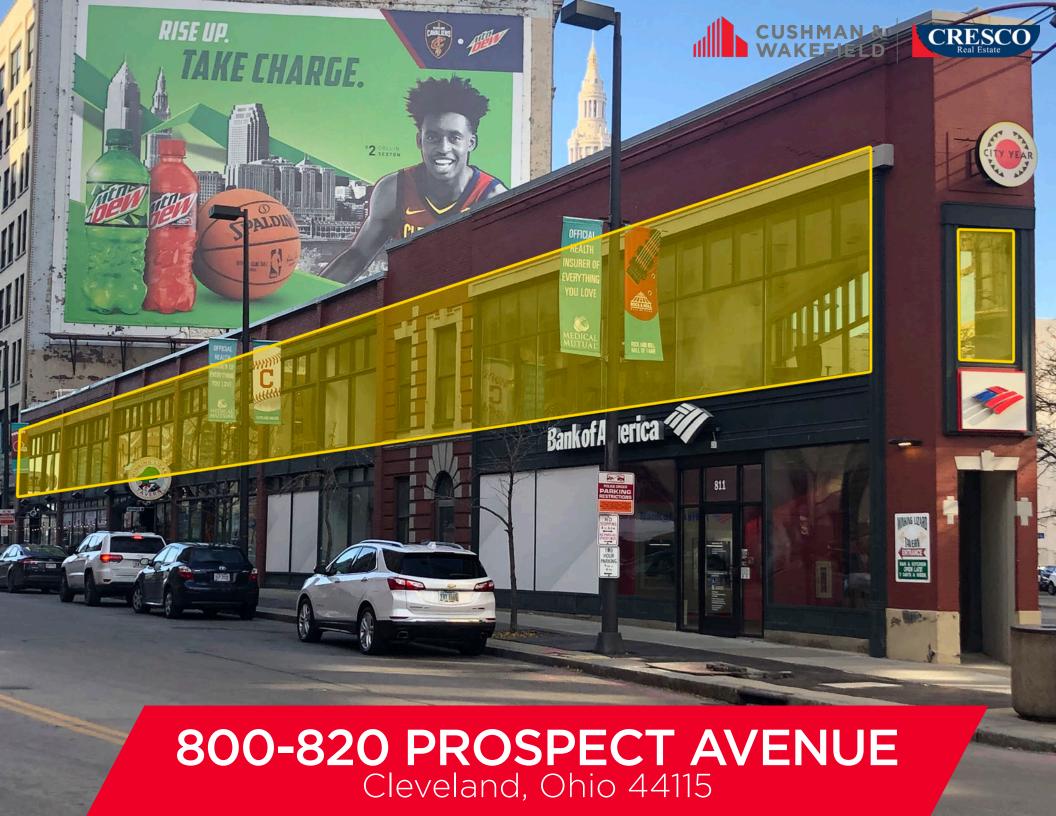

# **NEIGHBORING TENANTS**

Winking Lizard, Barrio, Red the Steakhouse, House of Blues, Heinen's, East 4th Street, Rocket Mortgage Fieldhouse, Progressive Field

### COMMENTS

- One of Cleveland's most recognizable buildings
- Located in the heart of the Gateway District
- Walking distance to downtown Cleveland amenities
- Possible rooftop/entertainment patio opportunity
- Premier visibility and signage
- Beam/brick creative prime space

# **OFFICE SPACE**

9,200 SF

### RENT

\$15.95/SF NNN

# LOT SIZE

0.16 acres