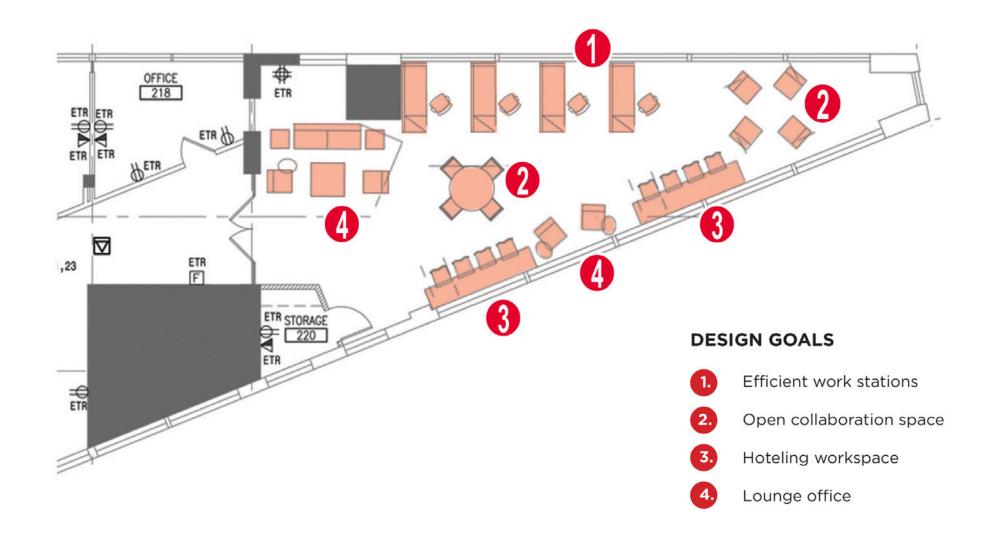

# **NEIGHBORING TENANTS**

Winking Lizard, Barrio, Red the Steakhouse, House of Blues, Heinen's, East 4th Street, Rocket Mortgage Fieldhouse, Progressive Field

### COMMENTS

- One of Cleveland's most recognizable buildings
- Located in the heart of the Gateway District
- Walking distance to downtown Cleveland amenities
- Possible rooftop/entertainment patio opportunity
- Premier visibility and signage
- Beam/brick creative prime space

# **OFFICE SPACE**

9,200 SF

### RENT

\$15.95/SF NNN

# LOT SIZE

0.16 acres







#### **RENDERINGS**



Glamour Entryway

Rooftop Terrace Layout











# POTENTIAL POINT LAYOUT













#### **AERIAL: GATEWAY DISTRICT**







#### **AERIAL: CBD**













# **RICO A. PIETRO, SIOR**

Principal rpietro@crescorealestate.com +1 216 525 1473

#### **ANTONIO SIBBIO**

Associate asibbio@crescorealestate.com +1 216 525 1490

3 Summit Park Drive, Suite 200 Cleveland, Ohio 44131 Main +1 216 520 1200 Fax +1 216 520 1828 crescorealestate.com