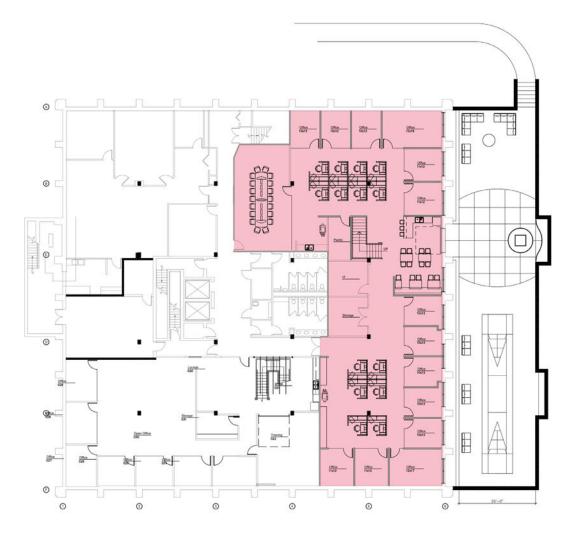

### Concourse Level/Ground Floor Space:

- 6,825 RSF office space on Concourse Level
- 3,255 RSF office space on Ground Floor
- Spaces are joined by interior conversation glamour staircase and can be combined for a total of 10,080 RSF

# CONCOURSE LEVEL & GROUND FLOOR 10,050 RSF

0 II 0 o == 0 

Concourse Level

Ground Floor