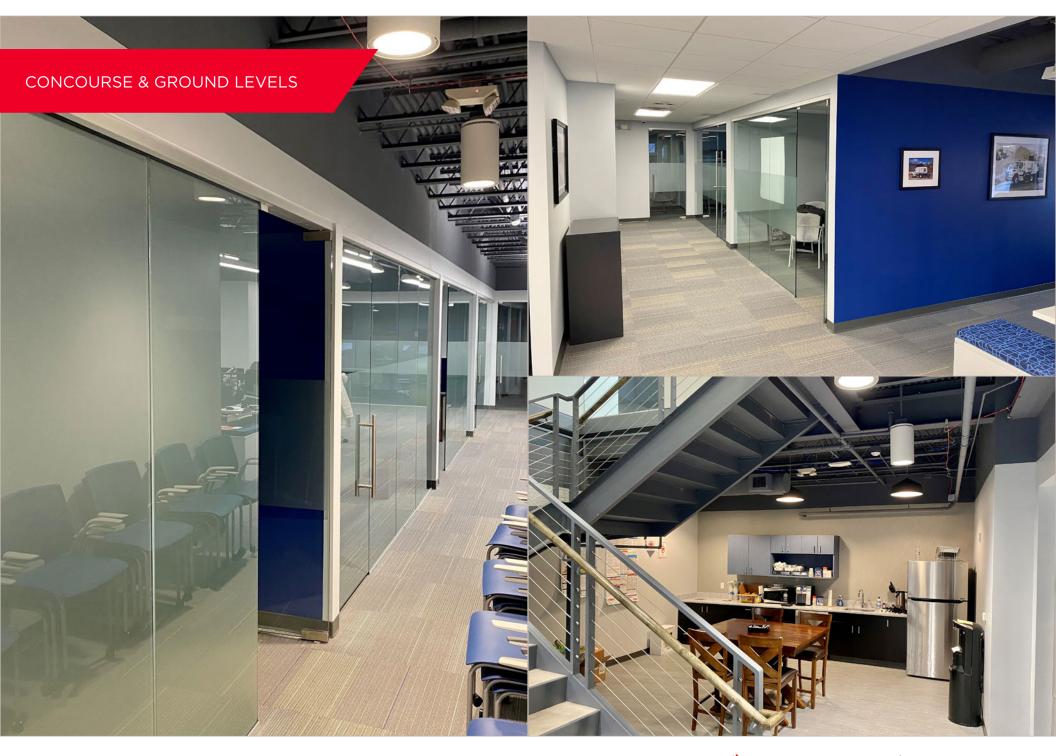

### Concourse Level/Ground Floor Space:

- 6,825 RSF office space on Concourse Level
- 3,255 RSF office space on Ground Floor
- Spaces are joined by interior conversation glamour staircase and can be combined for a total of 10,080 RSF

# CONCOURSE LEVEL & GROUND FLOOR 10,050 RSF

0 II 0 o == 0 

Concourse Level

Ground Floor