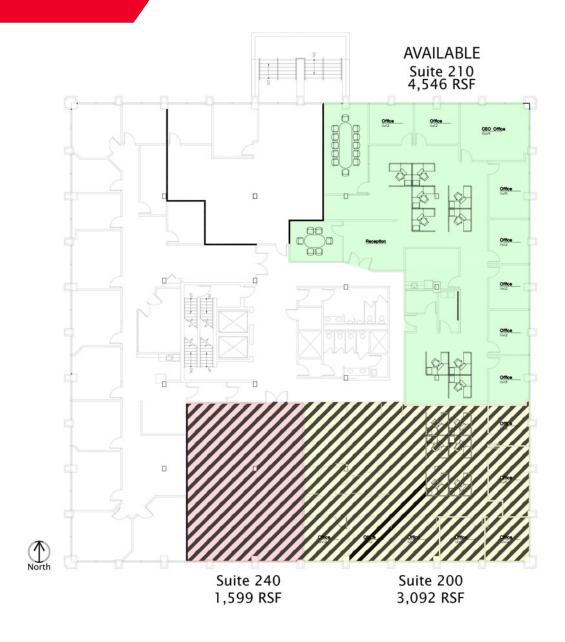

## **AVAILABLE SPACES**

#### Second Floor:

- 4,546 RSF office space
- Fully furnished, available within 30 days