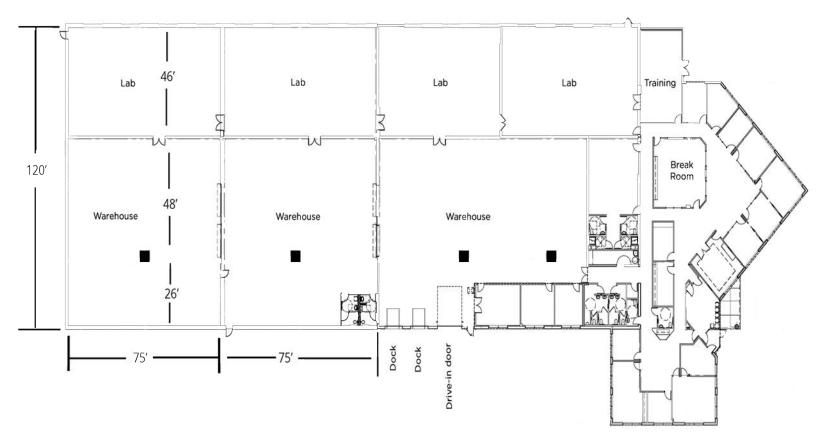

## **Class A Research & Production Space** Property Highlights

- 42,316 SF consisting of 14,166 SF of office space, 9,500 SF of lab/ production space and 18,700 SF of warehouse space
- Built in 2004 and updated in 2012 .
- Generous improvement allowance for the office space is included
- Fantastic overall condition with many upgrades •
- 100% HVAC in office and lab •
- 43 parking spaces that can be expanded to 140 •
- Epoxy floors in lab and warehouse •
- Fitness room & showers in office space
- Large conference room, break room & training center
- 800 amp | 480 V | 3 P power available •
- 18' ceiling height, gas radiant heat and LED lighting in warehouse

### **Floor Plan**

MATT BEESLEY Principal +1 216 525 1466 mbeesley@crescorealestate.com bgarber@crescorealestate.com

**BOB GARBER, SIOR** Principal +1 216 525 1467

3 Summit Park Drive, Suite 200 Cleveland, Ohio 44131 Main +1 216 520 1200 Fax +1 216 520 1828 crescorealestate.com