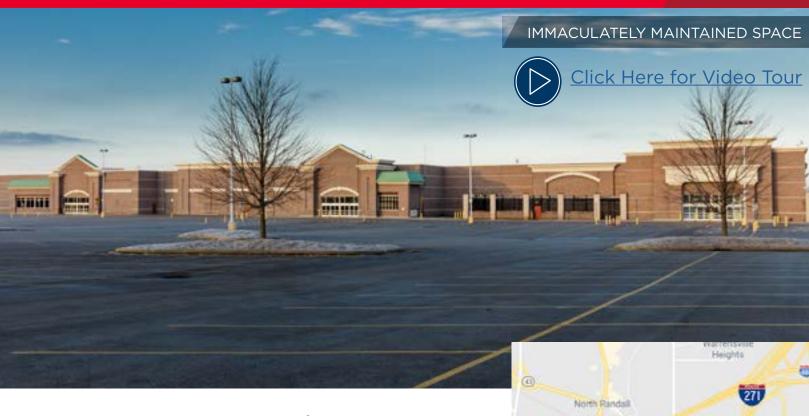

# FOR SALE OR LEASE 22209 ROCKSIDE ROAD

Bedford, Ohio 44146

## 197,518 SF COMMERCIAL/LIGHT INDUSTRIAL SPACE AVAILABLE FOR SALE OR LEASE

Lease rate: \$4.50/NNN light industrial

\$6.50/NNN commercial

Sale price: Negotiable

## **Property Highlights**

- Former WalMart location with car/truck maintenance area
- One (1) mile to I-480/I-271 Interchange
- Great location near the Bedford Automile
- Dock positions are expandable
- Fully air conditioned space
- · Remarkably clean, bright space ready for immediate occupancy