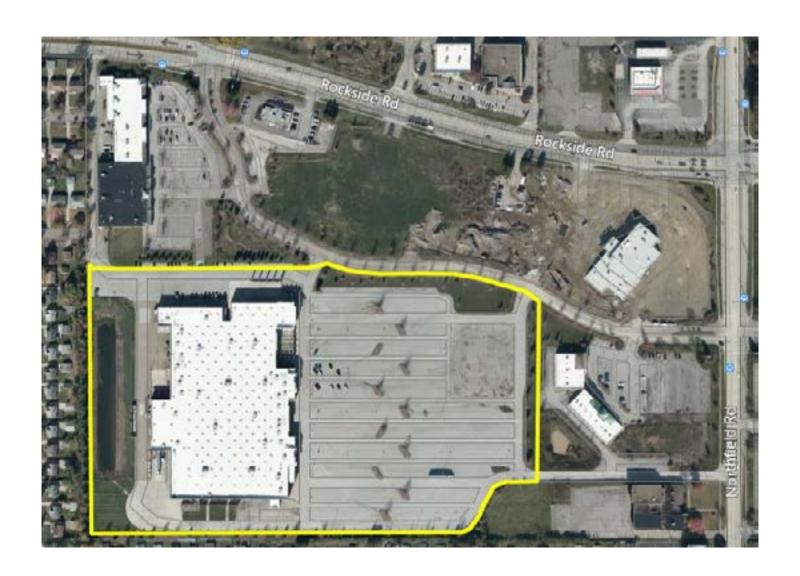

#### Site Plan

**BOB GARBER, SIOR** Principal +1 216 525 1467

3 Summit Park Drive, Suite 200 Cleveland, Ohio 44131 Main +1 216 520 1200 +1 216 520 1828

crescorealestate.com

#### Site

 Land SF:
 1,017,126 SF

 Parcel Number:
 81126001

 Zoning:
 Mixed

Crane