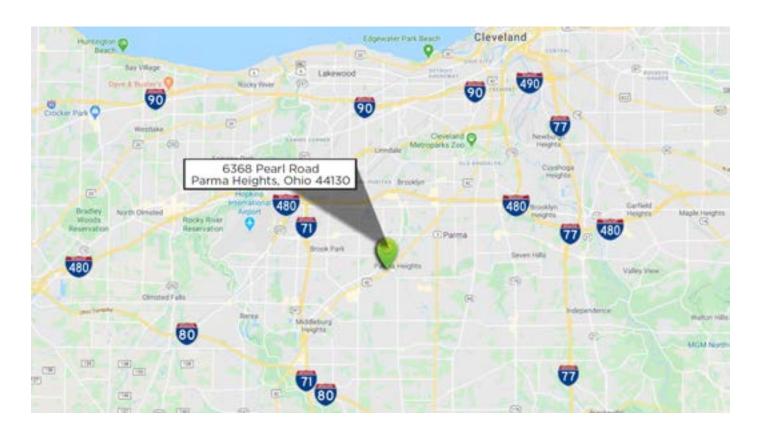

#### **COMMENTS**

- Attractive suburban location with frontage on Pearl Road
- · Year built: 1961 well maintained
- Ample parking
- Close proximity to public transportation, shopping and restaurants
- · Access to skilled workforce
- Tenant improvements to suit