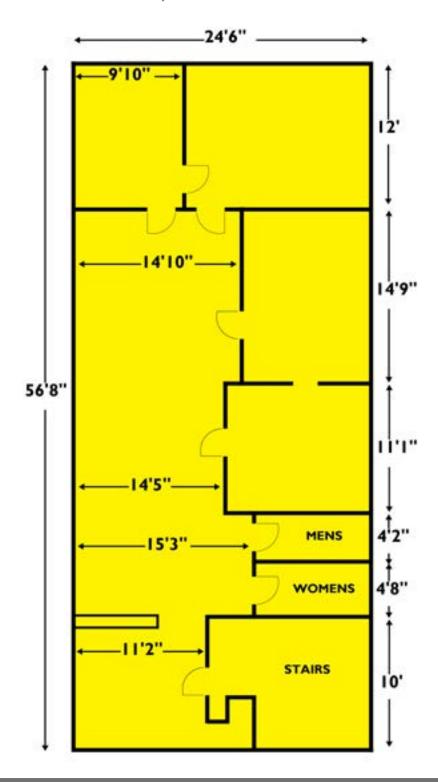

PARMA HEIGHTS, OHIO 44130



### FOR LEASE



PARMA HEIGHTS, OHIO 44130

### **OFFICE SPACE**

LEASE RATE

1,500 SF

\$12.65 Gross

#### **COMMENTS**

- Attractive suburban location with frontage on Pearl Road
- · Year built: 1961 well maintained
- Ample parking
- Close proximity to public transportation, shopping and restaurants
- · Access to skilled workforce
- Tenant improvements to suit



PARMA HEIGHTS, OHIO 44130



PARMA HEIGHTS, OHIO 44130









JOSEPH V. BARNA, SIOR / Principal / jbarna@crescorealestate.com / 216.525.1464 COLE SORENSON / Sales Associate / csorenson@crescorealestate.com / 216.525.1470