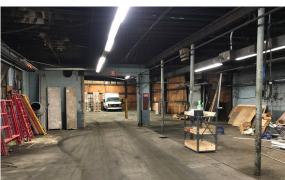

**PROPERTY HIGHLIGHTS** 

- Excellent location near the intersection of W 140th and Lorain Avenue
- Easy access to I-90 and I-71
- Gated lot for outside storage and parking
- Public transportation is easily accessible
- Great frontage along a high-traffic road
- Ability to lease all or part (divisible down to 2,000 SF)

LAND
CONSTRUCTED
CEILING HEIGHT
DOCKS
DRIVE-IN DOORS

TOTAL SF

LIGHTING HEAT

AIR-CONDITIONING

POWER

**PARKING** 

**ASKING LEASE RATE** 

17,651 SF

0.94 acres

1942; 1947

12' - 20'

One (1) (8' x 8')

Two (2) (9' x 10', 9' x 9')

Fluorescent

Overhead Gas

Office

3501 - 400A | 220V | 3P

3535 - 600A | 220V | 3P

Gated yard for outside parking and storage

\$4.00 NNN

**GEORGE J. POFOK, CCIM, SIOR** 

Senior Vice President +1 216 525 1469 gpofok@crescorealestate.com 3 Summit Park Drive Suite 200 Cleveland, Ohio 44131 M +1 216 520 1200 F +1 216 520 1828 crescorealestate.com