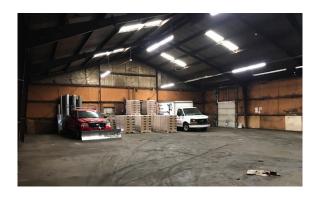

**PROPERTY HIGHLIGHTS** 

- Excellent location near the intersection of W 140th and Lorain Avenue
- Easy access to I-90 and I-71
- Gated lot for outside storage and parking
- Public transportation is easily accessible
- Great frontage along a high-traffic road
- Ability to lease all or part (divisible down to 2,000 SF)

LAND
CONSTRUCTED
CEILING HEIGHT
DOCKS
DRIVE-IN DOORS

TOTAL SF

LIGHTING HEAT

AIR-CONDITIONING

POWER

**PARKING** 

**ASKING LEASE RATE** 

17,651 SF

0.94 acres

1942; 1947

12' - 20'

One (1) (8' x 8')

Two (2) (9' x 10', 9' x 9')

Fluorescent

Overhead Gas

Office

3501 - 400A | 220V | 3P

3535 - 600A | 220V | 3P

Gated yard for outside parking and storage

\$4.00 NNN

**GEORGE J. POFOK, CCIM, SIOR** 

Senior Vice President +1 216 525 1469 gpofok@crescorealestate.com 3 Summit Park Drive Suite 200 Cleveland, Ohio 44131 M +1 216 520 1200 F +1 216 520 1828 crescorealestate.com