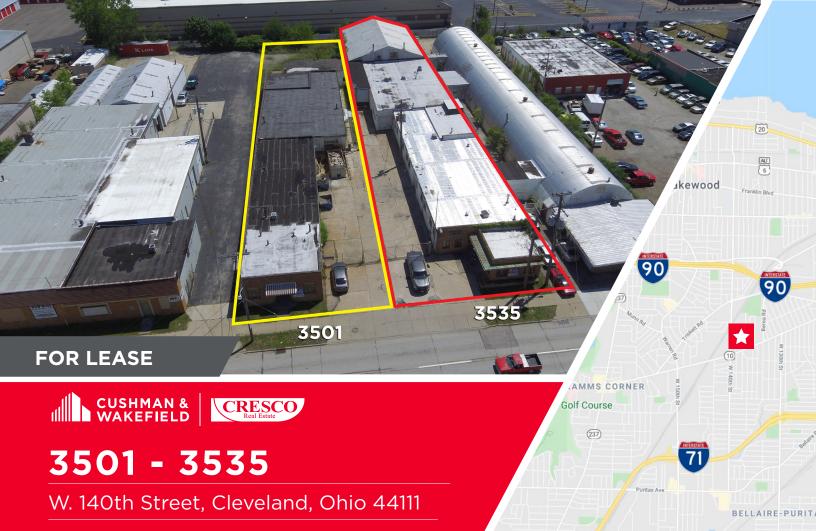

**PROPERTY HIGHLIGHTS** 

- Excellent location near the intersection of W 140th and Lorain Avenue
- Easy access to I-90 and I-71
- Gated lot for outside storage and parking
- Public transportation is easily accessible
- Great frontage along a high-traffic road
- Ability to lease all or part (divisible down to 2,000 SF)

# 3501 - 3535

W. 140th Street, Cleveland, Ohio 44111

### **UNITS AVAILABLE**

| Unit | Total SF | Office SF | Whse. SF | Docks           | Drive-In                     |
|------|----------|-----------|----------|-----------------|------------------------------|
| 3501 | 2,196 SF | 0 SF      | 2,196 SF | -0-             | To Suit                      |
| 3535 | 9,755 SF | 400 SF    | 9,355 SF | One (1) 8' x 8' | Two (2)<br>9' x 10', 9' x 9' |