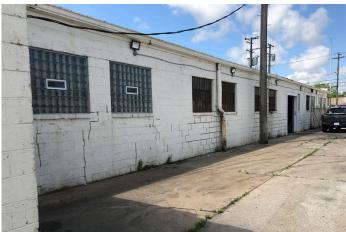

**PROPERTY HIGHLIGHTS** 

- Excellent location near the intersection of W 140th and Lorain Avenue
- Easy access to I-90 and I-71
- Gated lot for outside storage and parking
- Public transportation is easily accessible
- Great frontage along a high-traffic road
- Ability to lease all or part (divisible down to 2,000 SF)

# 3501 - 3535

W. 140th Street, Cleveland, Ohio 44111