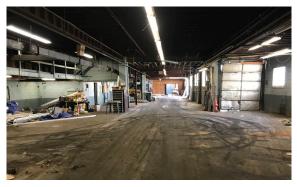

LAND
CONSTRUCTED
CEILING HEIGHT
DOCKS
DRIVE-IN DOORS

TOTAL SF

LIGHTING HEAT

AIR-CONDITIONING

POWER

**PARKING** 

**ASKING LEASE RATE** 

17,651 SF

0.94 acres

1942; 1947

12' - 20'

One (1) (8' x 8')

Two (2) (9' x 10', 9' x 9')

Fluorescent

Overhead Gas

Office