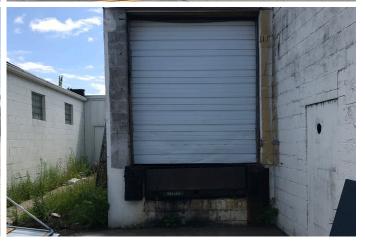

LAND
CONSTRUCTED
CEILING HEIGHT
DOCKS
DRIVE-IN DOORS

TOTAL SF

LIGHTING HEAT

AIR-CONDITIONING

POWER

**PARKING** 

**ASKING LEASE RATE** 

17,651 SF

0.94 acres

1942; 1947

12' - 20'

One (1) (8' x 8')

Two (2) (9' x 10', 9' x 9')

Fluorescent

Overhead Gas

Office