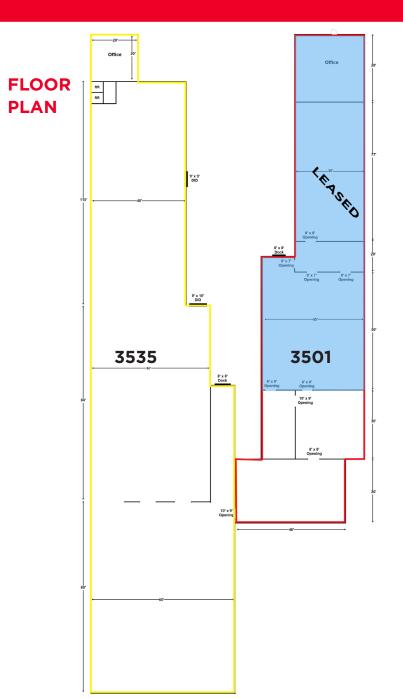

### **UNITS AVAILABLE**

| Unit | Total SF | Office SF | Whse. SF | Docks           | Drive-In                     |
|------|----------|-----------|----------|-----------------|------------------------------|
| 3501 | 2,196 SF | 0 SF      | 2,196 SF | -0-             | To Suit                      |
| 3535 | 9,755 SF | 400 SF    | 9,355 SF | One (1) 8' x 8' | Two (2)<br>9' x 10', 9' x 9' |