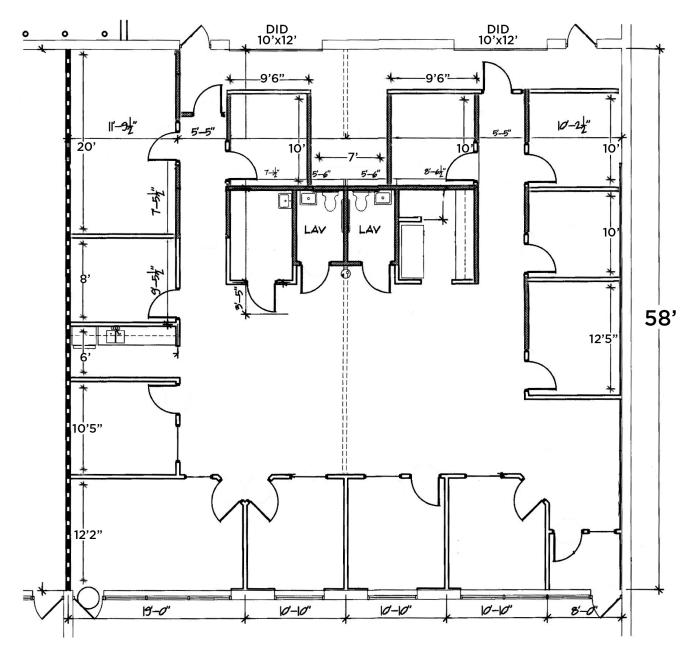

retail options
- Divisible to 1,800 SF

| 3,600 SF         |
|------------------|
| 3,330 SF         |
| 270 SF           |
| 2001             |
| 2006             |
| 13' 6"           |
| Two (2) 10' x 12 |
| Fluorescent      |
| HVAC             |
| 100%             |
| \$288,000        |
|                  |

GEORGE J. POFOK, CCIM, SIOR Senior Vice President +1 216 525 1469 gpofok@crescorealestate.com

#### **COLE SORENSON**

Sales Associate +1 216 525 1470 csorenson@crescorealestate.com



## **10143 ROYALTON ROAD**

SUITE I & J, NORTH ROYALTON, OHIO 44133



#### **AERIAL**



**GEORGE J. POFOK, CCIM, SIOR** Senior Vice President +1 216 525 1469 gpofok@crescorealestate.com

#### **COLE SORENSON**

Sales Associate +1 216 525 1470 csorenson@crescorealestate.com



#### **FLOOR PLAN**



#### **GEORGE J. POFOK, CCIM, SIOR**

Senior Vice President +1 216 525 1469 gpofok@crescorealestate.com

#### **COLE SORENSON**

Sales Associate +1 216 525 1470 csorenson@crescorealestate.com



## **10143 ROYALTON ROAD**

SUITE I & J, NORTH ROYALTON, OHIO 44133



#### **PROPERTY PHOTOS**



**GEORGE J. POFOK, CCIM, SIOR** Senior Vice President +1 216 525 1469 gpofok@crescorealestate.com **COLE SORENSON** Sales Associate +1 216 525 1470 csorenson@crescorealestate.com

 $Independently\ Owned\ and\ Operated\ /A\ Member\ of\ the\ Cushman\ \&\ Wakefield\ Alliance$ 

Cushman & Wakefield Copyright 2021. No warranty or representation, express or implied, is made to the accuracy or completeness of the information contained herein, and same is submitted subject to errors, omissions, change of pr