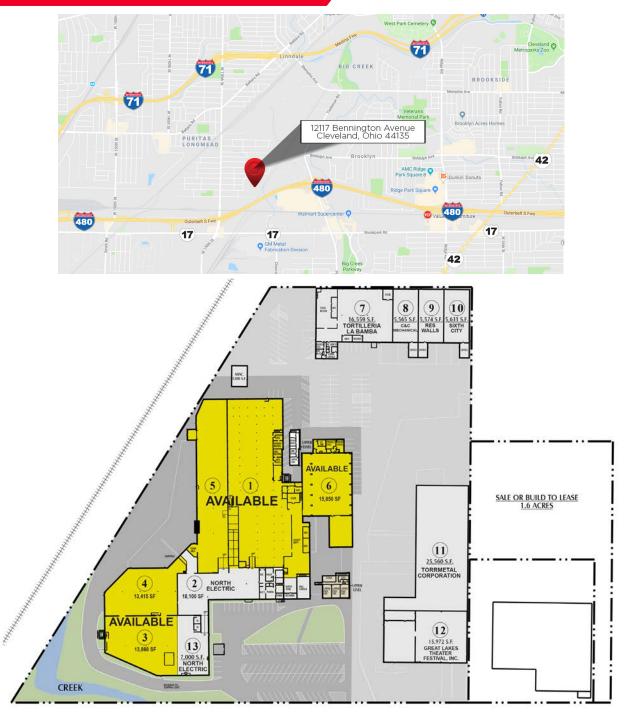

## **Premier Industrial Complex** 12117 Bennington Avenue

CLEVELAND, OHIO 44135

### Available Units For Lease

| UNIT             | TOTAL SF  | OFFICE SF | WHSE. SF  | DOCKS            | DRIVE-IN DOORS           | CEILING           |
|------------------|-----------|-----------|-----------|------------------|--------------------------|-------------------|
| 1*               | 43,255 SF | To Suit   | 43,255 SF | N/A              | Two (2) 13'x13', 14'x14' | 17' - 18 1/2'     |
| 3*               | 13,866 SF | To Suit   | 13,866 SF | Two (2) 9' x 10' | To Suit                  | 15 1/2' - 18 1/2' |
| 4*               | 13,415 SF | To Suit   | 13,415 SF | N/A              | One (1)                  | 15 1/2' - 18 1/2' |
| 5*               | 20,479 SF | To Suit   | 20,479 SF | Two (2) 9' x 10' | One (1) 12' x 14'        | 17 1/2'           |
| 6*               | 15,850 SF | 1,500 SF  | 14,350 SF | Two (2) 9' X 9'  | One (1) 14' x 14'        | 18' - 34'         |
| *can be combined |           |           |           |                  |                          |                   |

### 106,865 SF Available

12125 FULLY LEASED

Centrally located offering easy access to major interstates, public transportation and skilled work force