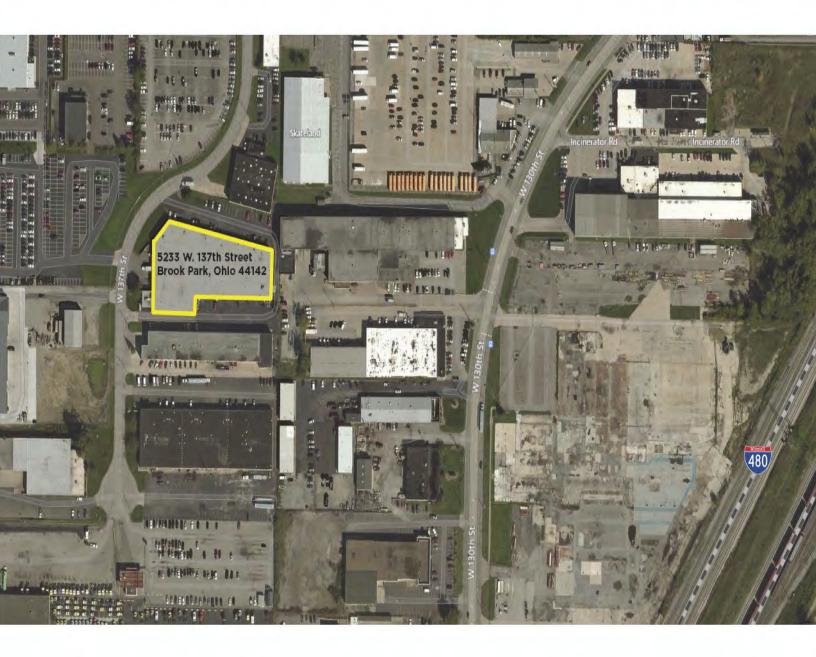

### **Aerial / Location Map**

Crane

TOM LANG & ASSOCIATES

5197-5233 W. 137th Street, Ste 5233

**Brook Park, OH 44142** 

County: Cuyahoga Market: SW-Z1

**Sub Market:** I-71/I-480/Airport Area

Available SF:11,630 SFBuilding SF:49,800 SFIndustrial SF:9,930 SFOffice SF:1,700 SF