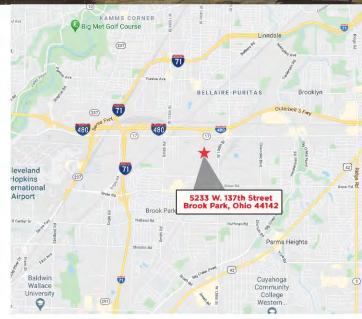

## FOR LEASE **5233 W. 137th Street**

Brook Park, Ohio 44142



#### **Property Highlights**

Total Available SF: 11,630

Warehouse: 9,930

Office: 1,700

Docks: One (1)

Drive-ins: One (1)

Ceiling Height: 16'

Construction: Tilt-up

Sprinkler: None

Roof: Flat

Asking Rate Office: \$12.00/SF GROSS

Asking Rate Warehouse: \$6.00/SF GROSS

Parking: Ample

Available: Immediately

#### **FRED CHRISTIE**

Principal +1 216 525 1468 fchristie@crescorealestate.com



3 Summit Park Drive, Suite 200 Cleveland, Ohio 44131

Main +1 216 520 1200 Fax +1 216 520 1828

crescorealestate.com



# FOR LEASE 5233 W. 137th Street

Brook Park, Ohio 44142

### **Aerial / Location Map**





#### FOR LEASE

## 5233 W. 137th Street

Brook Park, Ohio 44142



Building

Construction Status:ExistingPrimary Use:MUFloors:1ConstructionType:Tilt-upRoof Type:FlatSprinkler:None

Ceiling Ht: 16' (Min) 16' (Max)

Utilities

Site
Zoning: IND

Crane

TOM LANG & ASSOCIATES

5197-5233 W. 137th Street, Ste 5233

**Brook Park, OH 44142** 

County: Cuyahoga Market: SW-Z1

**Sub Market:** I-71/I-480/Airport Area

Available SF:11,630 SFBuilding SF:49,800 SFIndustrial SF:9,930 SFOffice SF:1,700 SF

General Listing/Transaction Information

Asking Rate Warehouse: \$6.00 GROSS
Asking Rate O