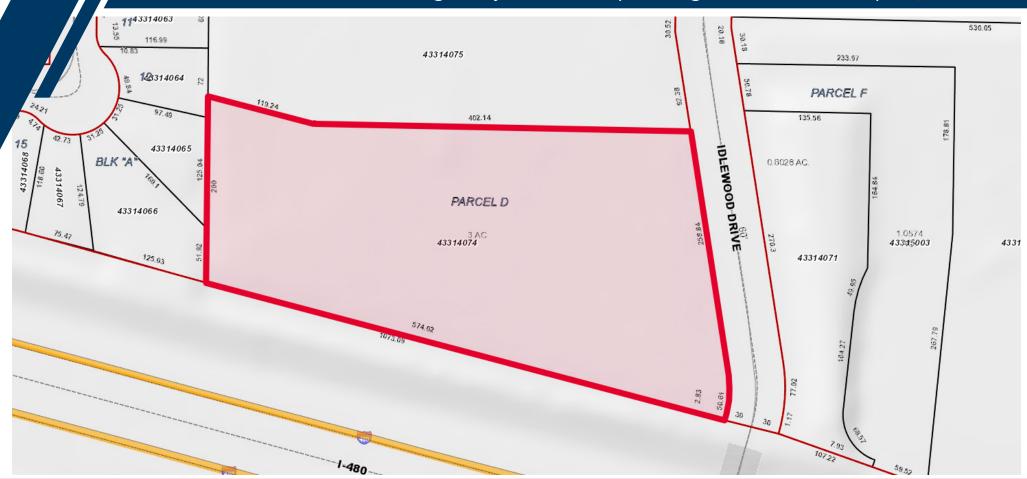

L BUSINESSES |
| 1 Mile          | 13,619     | 6,446      | \$52,057         | \$64,346          | 7,029              | 586              |
| 3 Miles         | 142,858    | 63,955     | \$47,004         | \$61,656          | 49,514             | 3,991            |
| 5 Miles         | 330,009    | 150,6865   | \$48,729         | \$64,871          | 156,063            | 11,611           |
| 10 Minute Drive | 84,907     | 38,846     | \$47,818         | \$63,630          | 47,004             | 3,085            |

**ERIC M. SCHREIBMAN, J.D.** / Vice President / eschreibman@crescorealestate.com / +1 216 525 1471 **RICO A. PIETRO** / Principal / rpietro@crescorealestate.com / +1 216 525 1473





Brooklyn, Ohio 44144

### I-480 Visible Acreage Adjacent to Expanding Healthcare Campus / For Sale



**ERIC M. SCHREIBMAN, J.D.** / Vice President / eschreibman@crescorealestate.com / +1 216 525 1471 **RICO A. PIETRO** / Principal / rpietro@crescorealestate.com / +1 216 525 1473





Brooklyn, Ohio 44144

I-480 Visible Acreage Adjacent to Expanding Healthcare Campus / For Sale



**ERIC M. SCHREIBMAN, J.D.** / Vice President / eschreibman@crescorealestate.com / +1 216 525 1471 **RICO A. PIETRO** / Principal / rpietro@crescorealestate.com / +1 216 525 1473





Brooklyn, Ohio 44144

I-480 Visible Acreage Adjacent to Expanding Healthcare Campus / For Sale



**ERIC M. SCHREIBMAN, J.D.** / Vice President / eschreibman@crescorealestate.com / +1 216 525 1471 **RICO A. PIETRO** / Principal / rpietro@crescorealestate.com / +1 216 525 1473