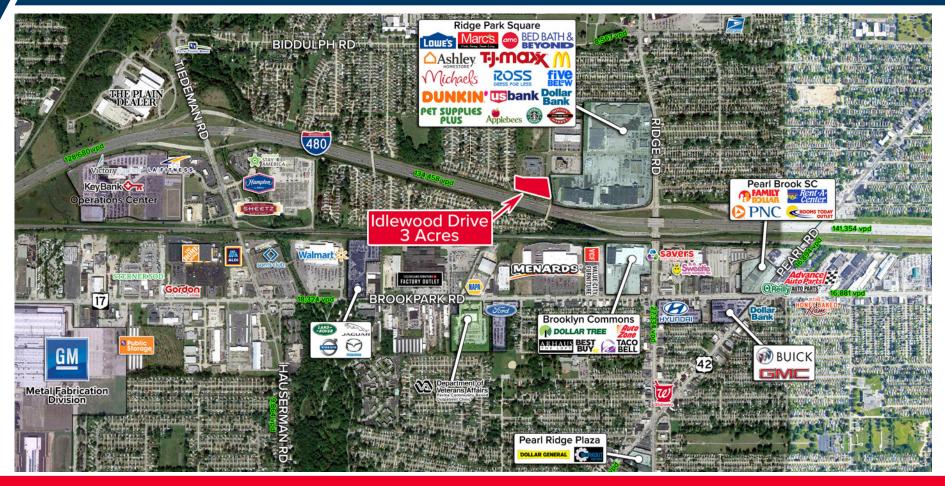

#### COMMENTS

- I-480 visibility (134,458 VPD)
- · Thriving mixed-use development at Ridge Road interchange
- Adjacent to newly opened Brooklyn Pointe Assisted Living with additional healthcare uses nearby, including urgent care, physical therapy, and primary care offices
- Densely populated trade area with "plus" highway access
- Business-friendly city of Brooklyn: incentives available on many uses
- Currently zoned General Business

Brooklyn, Ohio 44144

I-480 Visible Acreage Adjacent to Expanding Healthcare Campus / For Sale

**ERIC M. SCHREIBMAN, J.D.** / Vice President / eschreibman@crescorealestate.com / +1 216 525 1471 **RICO A. PIETRO** / Principal / rpietro@crescorealestate.com / +1 216 525 1473