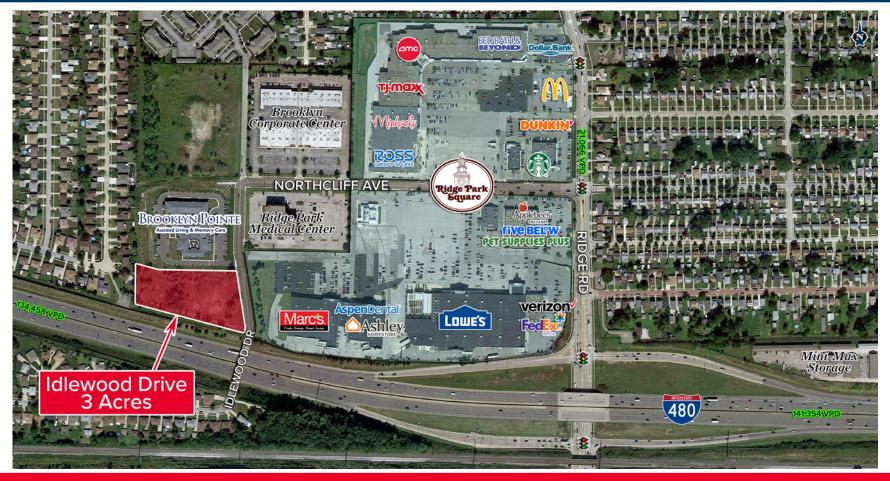

#### COMMENTS

- I-480 visibility (134,458 VPD)
- · Thriving mixed-use development at Ridge Road interchange
- Adjacent to newly opened Brooklyn Pointe Assisted Living with additional healthcare uses nearby, including urgent care, physical therapy, and primary care offices
- Densely populated trade area with "plus" highway access
- Business-friendly city of Brooklyn: incentives available on many uses
- Currently zoned General Business

Brooklyn, Ohio 44144

I-480 Visible Acreage Adjacent to Expanding Healthcare Campus / For Sale

**ERIC M. SCHREIBMAN, J.D.** / Vice President / eschreibman@crescorealestate.com / +1 216 525 1471 **RICO A. PIETRO** / Principal / rpietro@crescorealestate.com / +1 216 525 1473