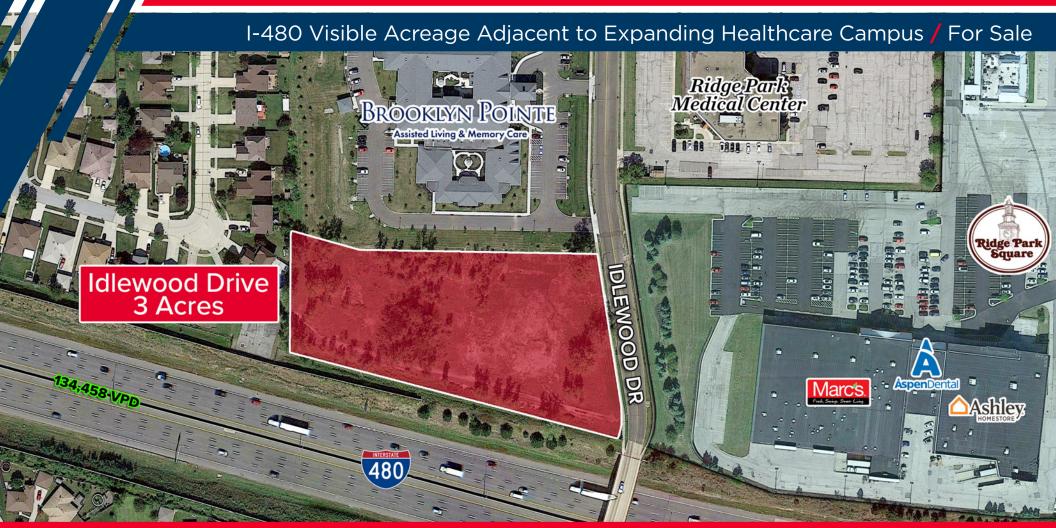

### I-480 Visible Acreage Adjacent to Expanding Healthcare Campus / For Sale

### LAND SIZE

3.0 acres

#### COMMENTS

- I-480 visibility (134,458 VPD)
- · Thriving mixed-use development at Ridge Road interchange
- Adjacent to newly opened Brooklyn Pointe Assisted Living with additional healthcare uses nearby, including urgent care, physical therapy, and primary care offices
- Densely populated trade area with "plus" highway access
- Business-friendly city of Brooklyn: incentives available on many uses
- Currently zoned General Business