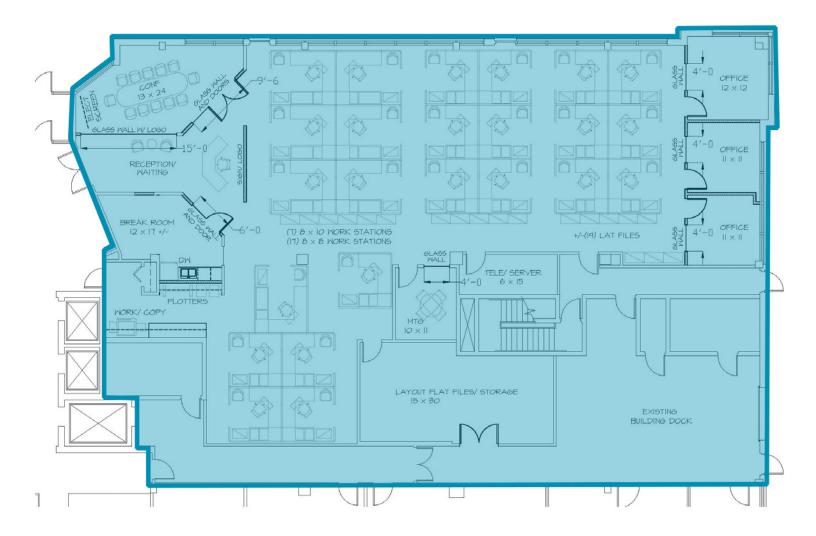

### 1st Floor Suite 100 - 5,646 RSF

- Flexible layout with quality finishes just off the building lobby
- Divisible to approximately 2,000 RSF

RICO A. PIETRO, SIOR

Principal +1 216 525 1473 rpietro@crescorealestate.com ERIC M. SCHREIBMAN. J.D.

### 1st Floor Suite 110 - 3,217 RSF

- First floor lobby access
- Professional, private office layout

RICO A. PIETRO, SIOR

Principal +1 216 525 1473 rpietro@crescorealestate.com ERIC M. SCHREIBMAN. J.D.

Vice President +1 216 525 1471 eschreibman@crescorealestate.com 3 Summit Park Drive , Suite 200 Cleveland, Ohio 44131 Main +1 216 520 1200

#### 3rd floor Suite 300 - 9,241 RSF

- 9,241 RSF (divisible)
- Call center wiring in place with open floorplan
- Large window lines provide excellent natural light throughout

RICO A. PIETRO, SIOR

Principal +1 216 525 1473 rpietro@crescorealestate.com ERIC M. SCHREIBMAN. J.D.