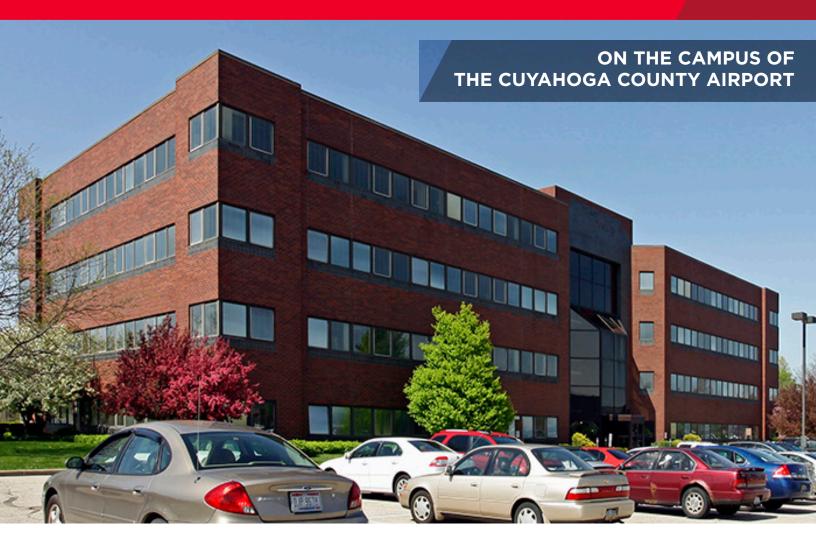

HORIZON BUILDING 26301 Curtiss Wright Parkway Richmond Heights, Ohio 44143

#### **AVAILABLE SUITES** ~ All suites potentially divisible

Suite 100: 5,646 RSF (divisible)

Suite 110: 3,217 RSF

Suite 300: 9,241 RSF (divisible)

- New windows and roof
- On-site Fitness Center
- Abundant parking (6+ spaces per 1,000 SF)
- Professional management on-site
- For lease at \$15.95/RSF plus in-suite electric