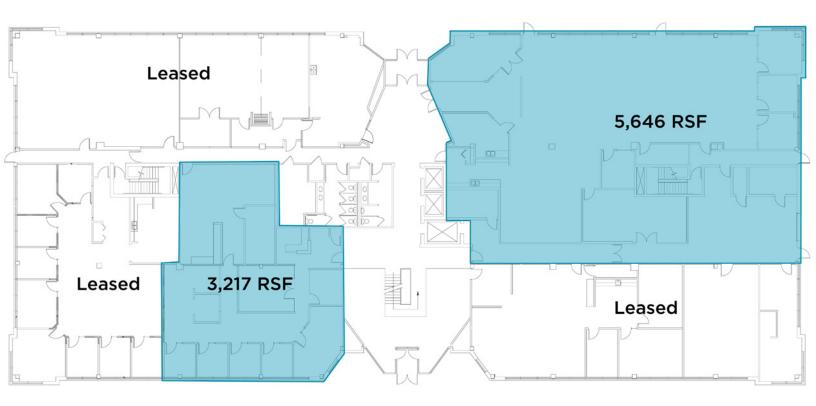

#### 1st Floor Available Suites

+1 216 525 1473 rpietro@crescorealestate.com

ERIC M. SCHREIBMAN. J.D.

Vice President +1 216 525 1471

eschreibman@crescorealestate.com

3 Summit Park Drive , Suite 200 Cleveland, Ohio 44131

### 1st Floor Suite 100 - 5,646 RSF

- Flexible layout with quality finishes just off the building lobby
- Divisible to approximately 2,000 RSF

RICO A. PIETRO, SIOR

Principal +1 216 525 1473 rpietro@crescorealestate.com ERIC M. SCHREIBMAN. J.D.

### 1st Floor Suite 110 - 3,217 RSF

- First floor lobby access
- Professional, private office layout

RICO A. PIETRO, SIOR

Principal +1 216 525 1473 rpietro@crescorealestate.com ERIC M. SCHREIBMAN. J.D.

Vice President +1 216 525 1471 eschreibman@crescorealestate.com 3 Summit Park Drive , Suite 200 Cleveland, Ohio 44131 Main +1 216 520 1200