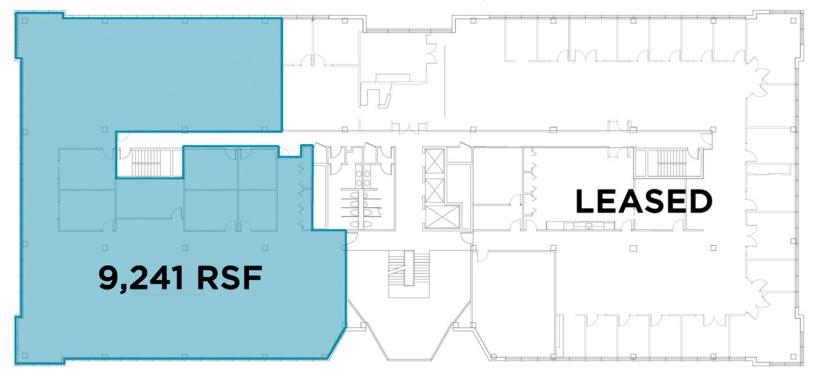

#### 3rd floor Suite 300 - 9,241 RSF

- 9,241 RSF (divisible)
- Call center wiring in place with open floorplan
- Large window lines provide excellent natural light throughout

RICO A. PIETRO, SIOR

Principal +1 216 525 1473 rpietro@crescorealestate.com ERIC M. SCHREIBMAN. J.D.