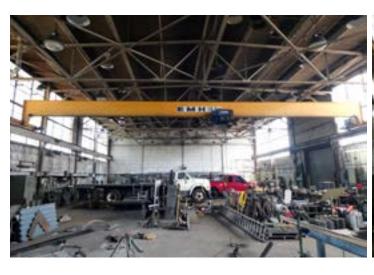

### PROPERTY HIGHLIGHTS

| TOTAL SF         | 18.560 SF                            |
|------------------|--------------------------------------|
| OFFICE SF        | -,                                   |
| OFFICE SF        | 1,500 SF                             |
| INDUSTRIAL SF    | 17,060 SF                            |
| LAND             | 1.29 acres                           |
| CONSTRUCTED      | 1947                                 |
| CONSTRUCTION     | Block / Siding                       |
| CEILING HEIGHT   | 20' - 22'                            |
| DRIVE-IN DOORS   | Two (2) 14'x12'11", 10'x10'          |
| DOCKS            | One (1)                              |
| SPRINKLER        | No                                   |
| LIGHTING         | Fluorescent                          |
| HEAT             | Air Rotation / Co Ray Vac            |
| AIR-CONDITIONING | Office                               |
| ROOF             | Ballasted Rubber / Metal Gable       |
| POWER            | 600A / 240V / 3P                     |
| CRANES           | One (1) 10 ton with 16' hook         |
| PRICE REDUCTION  | <del>\$399,000.00</del> \$349,000.00 |