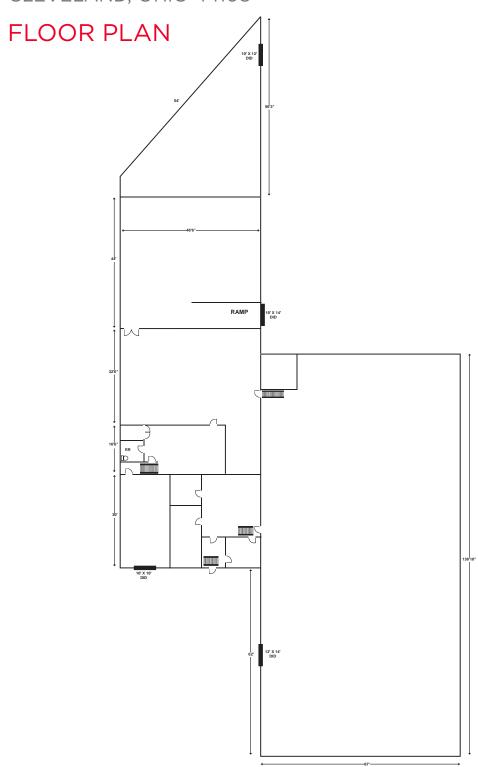

### PROPERTY HIGHLIGHTS

| TOTAL SF         | 18.560 SF                            |
|------------------|--------------------------------------|
| OFFICE SF        | -,                                   |
| OFFICE SF        | 1,500 SF                             |
| INDUSTRIAL SF    | 17,060 SF                            |
| LAND             | 1.29 acres                           |
| CONSTRUCTED      | 1947                                 |
| CONSTRUCTION     | Block / Siding                       |
| CEILING HEIGHT   | 20' - 22'                            |
| DRIVE-IN DOORS   | Two (2) 14'x12'11", 10'x10'          |
| DOCKS            | One (1)                              |
| SPRINKLER        | No                                   |
| LIGHTING         | Fluorescent                          |
| HEAT             | Air Rotation / Co Ray Vac            |
| AIR-CONDITIONING | Office                               |
| ROOF             | Ballasted Rubber / Metal Gable       |
| POWER            | 600A / 240V / 3P                     |
| CRANES           | One (1) 10 ton with 16' hook         |
| PRICE REDUCTION  | <del>\$399,000.00</del> \$349,000.00 |