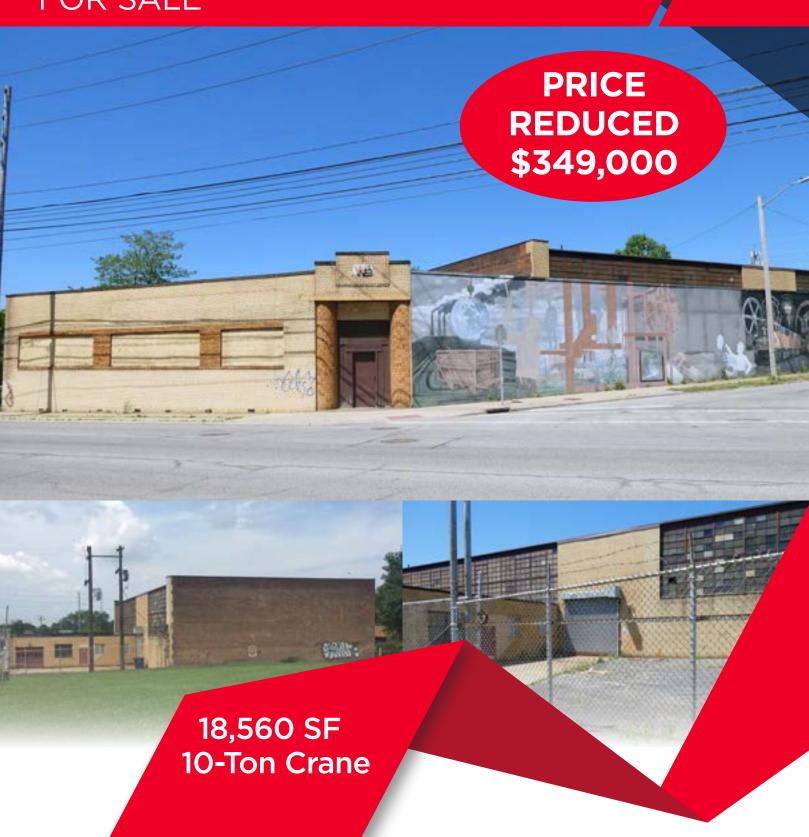

### PROPERTY HIGHLIGHTS

| TOTAL SF         | 18.560 SF                            |
|------------------|--------------------------------------|
| OFFICE SF        | -,                                   |
| OFFICE SF        | 1,500 SF                             |
| INDUSTRIAL SF    | 17,060 SF                            |
| LAND             | 1.29 acres                           |
| CONSTRUCTED      | 1947                                 |
| CONSTRUCTION     | Block / Siding                       |
| CEILING HEIGHT   | 20' - 22'                            |
| DRIVE-IN DOORS   | Two (2) 14'x12'11", 10'x10'          |
| DOCKS            | One (1)                              |
| SPRINKLER        | No                                   |
| LIGHTING         | Fluorescent                          |
| HEAT             | Air Rotation / Co Ray Vac            |
| AIR-CONDITIONING | Office                               |
| ROOF             | Ballasted Rubber / Metal Gable       |
| POWER            | 600A / 240V / 3P                     |
| CRANES           | One (1) 10 ton with 16' hook         |
| PRICE REDUCTION  | <del>\$399,000.00</del> \$349,000.00 |