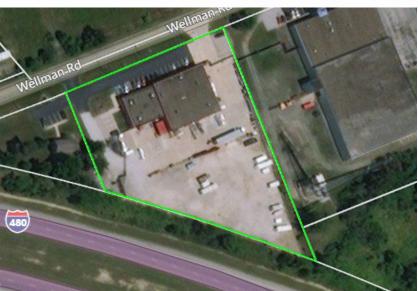

** 

LAND

**CEILING HEIGHT** 

**DOCKS** 

**DRIVE-IN DOOR** 

LIGHTING

HEAT | A/C

**POWER PARKING** 

**SALE PRICE REDUCED** 

**LEASE RATE** 

12.600 SF

3.600 SF

9,000 SF

2.38 acres

One (1) 8' x 8'

Two (2) 14' x 10'

LED

Rooftop HVAC (office)

Infrared + Overhead gas (whse)

225A / 480V/208V / 3P

20 plus rear parking

\$900,000

\$6.50/NNN

#### **ELIOT KIJEWSKI, SIOR**

Senior Vice President +1 216 525 1487 ekijewski@crescorealestate.com gpofok@crescorealestate.com

#### GEORGE J. POFOK, CCIM, SIOR COLE SORENSON

Senior Vice President +1 216 525 1469

Sales Associate +1 216 525 1470

csorenson@crescorealestate.com

3 Summit Park Drive Suite 200 Cleveland, Ohio 44131 M +1 216 520 1200 F +1 216 520 1828 crescorealestate.com



STREETSBORO, OHIO 44241



# FLOOR PLAN & PARCEL





### **ELIOT KIJEWSKI, SIOR**

Senior Vice President +1 216 525 1487 ekijewski@crescorealestate.com gpofok@crescorealestate.com

## GEORGE J. POFOK, CCIM, SIOR COLE SORENSON

Senior Vice President +1 216 525 1469

Sales Associate +1 216 525 1470 csorenson@crescorealestate.com



STREETSBORO, OHIO 44241



# **EXTERIOR PHOTOS**













## **ELIOT KIJEWSKI, SIOR**



STREETSBORO, OHIO 44241



# **OFFICE PHOTOS**











### **ELIOT KIJEWSKI, SIOR**

Senior Vice President +1 216 525 1487 ekijewski@crescorealestate.com gpofok@crescorealestate.com

GEORGE J. POFOK, CCIM, SIOR COLE SORENSON

Senior Vice President +1 216 525 1469

Sales Associate +1 216 525 1470 csorenson@crescorealestate.com



STREETSBORO, OHIO 44241



## **WAREHOUSE PHOTOS**







### **ELIOT KIJEWSKI, SIOR**

Seni