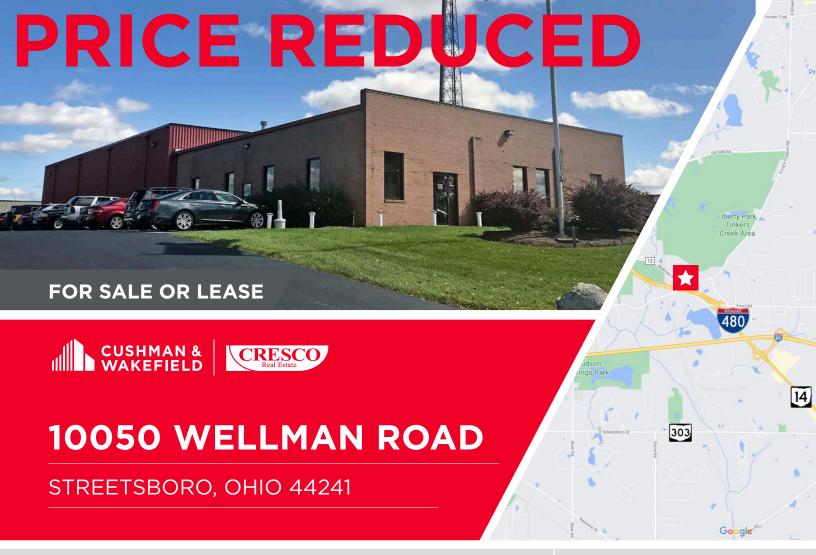

# **PROPERTY HIGHLIGHTS**

- Prime visibility from I-480 with 360' of frontage
- Excellent access to I-480, Ohio Turnpike, and Route 14
- Close proximity to skilled workforce and excellent retail
- TPO Roofing installed in 2017
- Highly secure with an automatic gate
- New LED lighting installed outside

**TOTAL SF** 

**OFFICE SF** 

**WAREHOUSE SF** 

LAND

**CEILING HEIGHT** 

**DOCKS** 

**DRIVE-IN DOOR** 

LIGHTING

HEAT | A/C

**POWER PARKING** 

**SALE PRICE REDUCED** 

**LEASE RATE** 

12.600 SF

3.600 SF

9,000 SF

2.38 acres

One (1) 8' x 8'

Two (2) 14' x 10'

LED

Rooftop HVAC (office)

Infrared + Overhead gas (whse)

225A / 480V/208V / 3P

20 plus rear parking

\$900,000

\$6.50/NNN

STREETSBORO, OHIO 44241