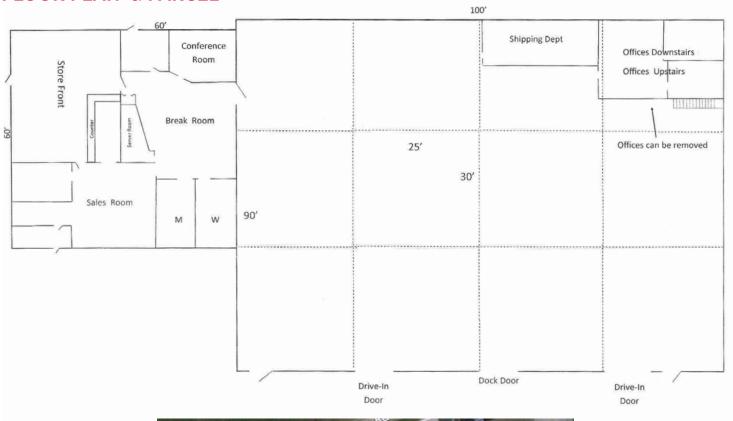

SF** 

LAND

**CEILING HEIGHT** 

**DOCKS** 

**DRIVE-IN DOOR** 

LIGHTING

HEAT | A/C

**POWER PARKING** 

**SALE PRICE REDUCED** 

**LEASE RATE** 

12.600 SF

3.600 SF

9,000 SF

2.38 acres

One (1) 8' x 8'

Two (2) 14' x 10'

LED

Rooftop HVAC (office)

Infrared + Overhead gas (whse)

225A / 480V/208V / 3P

20 plus rear parking

\$900,000

\$6.50/NNN

#### **ELIOT KIJEWSKI, SIOR**

Senior Vice President +1 216 525 1487 ekijewski@crescorealestate.com gpofok@crescorealestate.com

#### GEORGE J. POFOK, CCIM, SIOR COLE SORENSON

Senior Vice President +1 216 525 1469

Sales Associate +1 216 525 1470

csorenson@crescorealestate.com

3 Summit Park Drive Suite 200 Cleveland, Ohio 44131 M +1 216 520 1200 F +1 216 520 1828 crescorealestate.com



STREETSBORO, OHIO 44241



# FLOOR PLAN & PARCEL





### **ELIOT KIJEWSKI, SIOR**

Senior Vice President +1 216 525 1487 ekijewski@crescorealestate.com gpofok@crescorealestate.com

## GEORGE J. POFOK, CCIM, SIOR COLE SORENSON

Senior Vice President +1 216 525 1469

Sales Associate +1 216 525 1470 csorenson@crescorealestate.com



STREETSBORO, OHIO 44241



# **EXTERIOR PHOTOS**













## **ELIOT KIJEWSKI, SIOR**



STREETSBORO, OHIO 44241



# **OFFICE PHOTOS**











### **ELIOT KIJEWSKI, SIOR**

Senior Vice President +1 216 525 1487 ekijewski@crescorealestate.com gpofok@crescorealestate.com

GEORGE J. POFOK, CCIM, SIOR COLE SORENSON

Senior Vice President +1 216 525 1469

Sales Associate +1 216 525 1470 csorenson@crescorealestate.com



STREETSBORO, OHIO 44241



## **WAREHOUSE PHOTOS**







### **ELIOT KIJEWSKI, SIOR**

Se