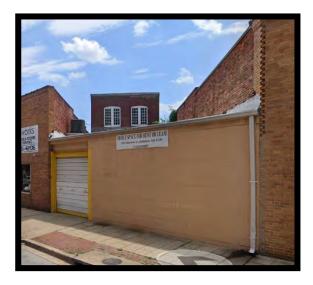

#### Gold And Company, LLC

Rare Building Available with Visibility and
Waterfront Views FOR SALE / LEASE

Office / Light Manufacturing

5601 Newbury St. Baltimore, MD 21209

- +/- 5,500 SF Building
- 1 Drive-In Door with access on Boston St.