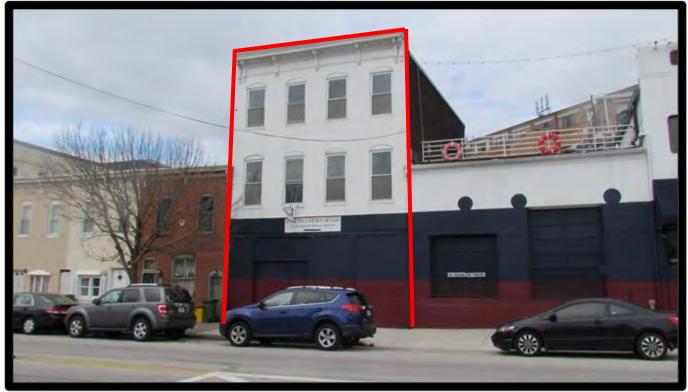

### 2112 Aliceanna St. Baltimore, MD 21224

#### Gold And Company, LLC

Rare Building Available with Visibility and
Waterfront Views FOR SALE / LEASE

Office / Light Manufacturing

5601 Newbury St. Baltimore, MD 21209

- +/- 5,500 SF Building
- 1 Drive-In Door with access on Boston St.

Jim Chivers / Gary Glover 443.928.7522 cell jim@goldcommercial.net

- C-1 Zoning—Baltimore City
- 3 Stories
- Gas Served

www.goldcommercial.net

- 3 Phase Power
- Contact us for More Information

This property offering is subject to change without notice. All information is deemed reliable but not guaranteed.