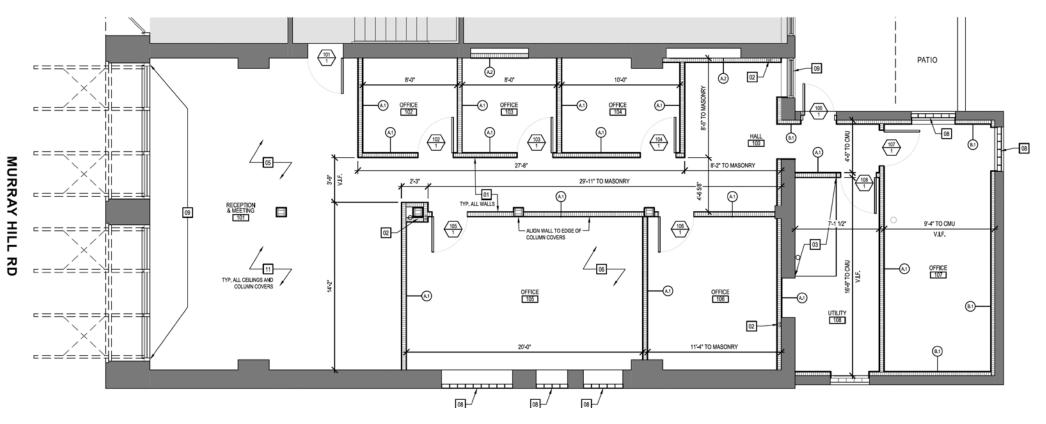

## COMMENTS

- Turnkey office or retail space
- Five (5) offices, conference room, plenty of space for open workstations
- Includes outdoor patio
- Recent renovations feature LED lighting, newer carpet, excellent layout, exposed brick, and beam high ceiling
- Immediately adjacent to the new Blue Sky Brews coffee shop
- Excellent walkability in the heart of Little Italy
- Private parking (four {4} spots} exclusively for Tenant in rear of building