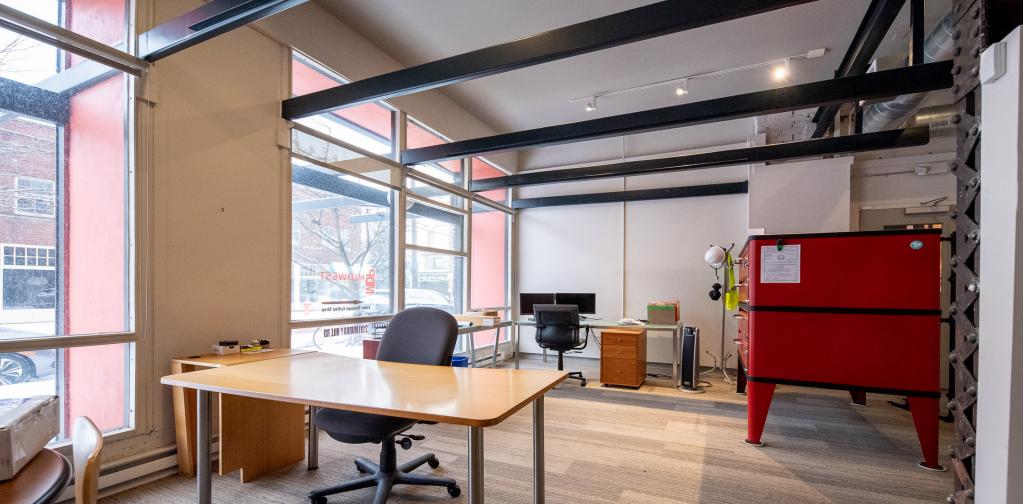

## COMMENTS

- Turnkey office or retail space
- Five (5) offices, conference room, plenty of space for open workstations
- Includes outdoor patio
- Recent renovations feature LED lighting, newer carpet, excellent layout, exposed brick, and beam high ceiling
- Immediately adjacent to the new Blue Sky Brews coffee shop
- Excellent walkability in the heart of Little Italy
- Private parking (four {4} spots} exclusively for Tenant in rear of building