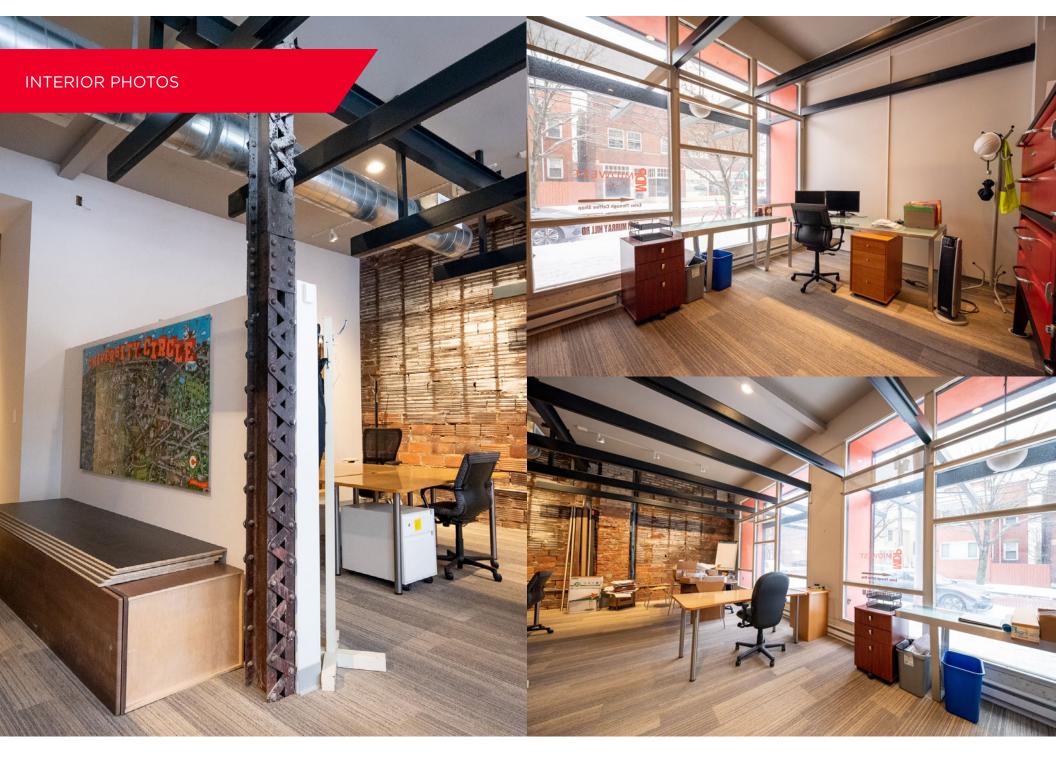

## COMMENTS

- Turnkey office or retail space
- Five (5) offices, conference room, plenty of space for open workstations
- Includes outdoor patio
- Recent renovations feature LED lighting, newer carpet, excellent layout, exposed brick, and beam high ceiling
- Immediately adjacent to the new Blue Sky Brews coffee shop
- Excellent walkability in the heart of Little Italy
- Private parking (four {4} spots} exclusively for Tenant in rear of building