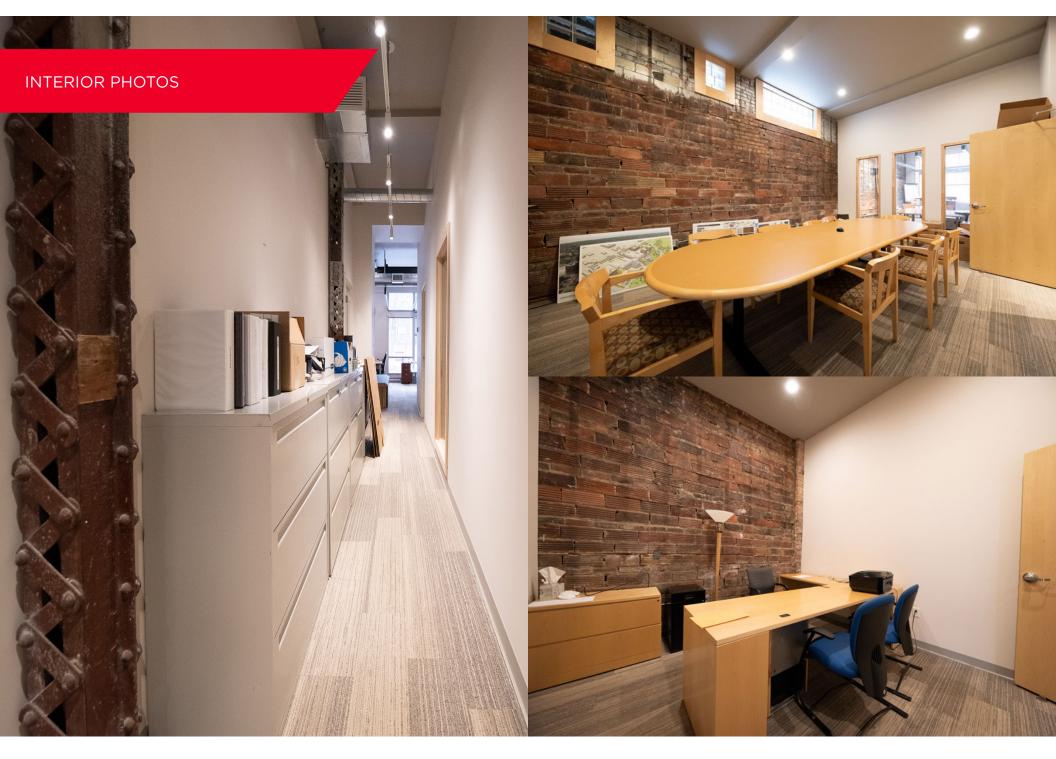

## COMMENTS

- Turnkey office or retail space
- Five (5) offices, conference room, plenty of space for open workstations
- Includes outdoor patio
- Recent renovations feature LED lighting, newer carpet, excellent layout, exposed brick, and beam high ceiling
- Immediately adjacent to the new Blue Sky Brews coffee shop
- Excellent walkability in the heart of Little Italy
- Private parking (four {4} spots} exclusively for Tenant in rear of building