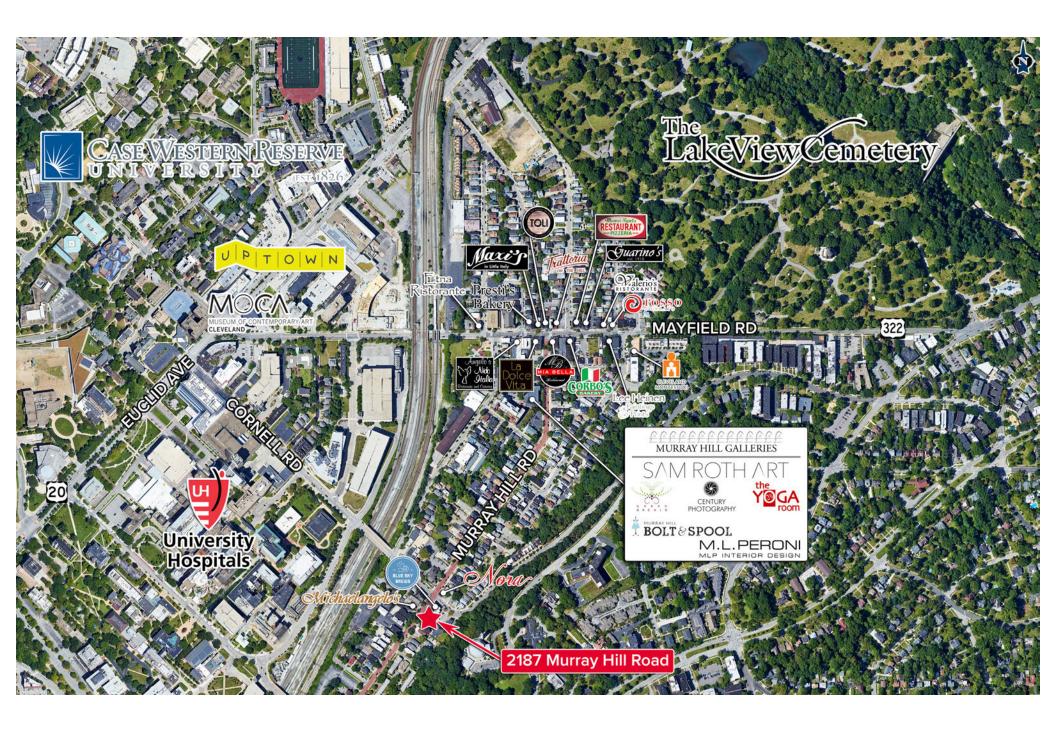

## COMMENTS

- Turnkey office or retail space
- Five (5) offices, conference room, plenty of space for open workstations
- Includes outdoor patio
- Recent renovations feature LED lighting, newer carpet, excellent layout, exposed brick, and beam high ceiling
- Immediately adjacent to the new Blue Sky Brews coffee shop
- Excellent walkability in the heart of Little Italy
- Private parking (four {4} spots} exclusively for Tenant in rear of building