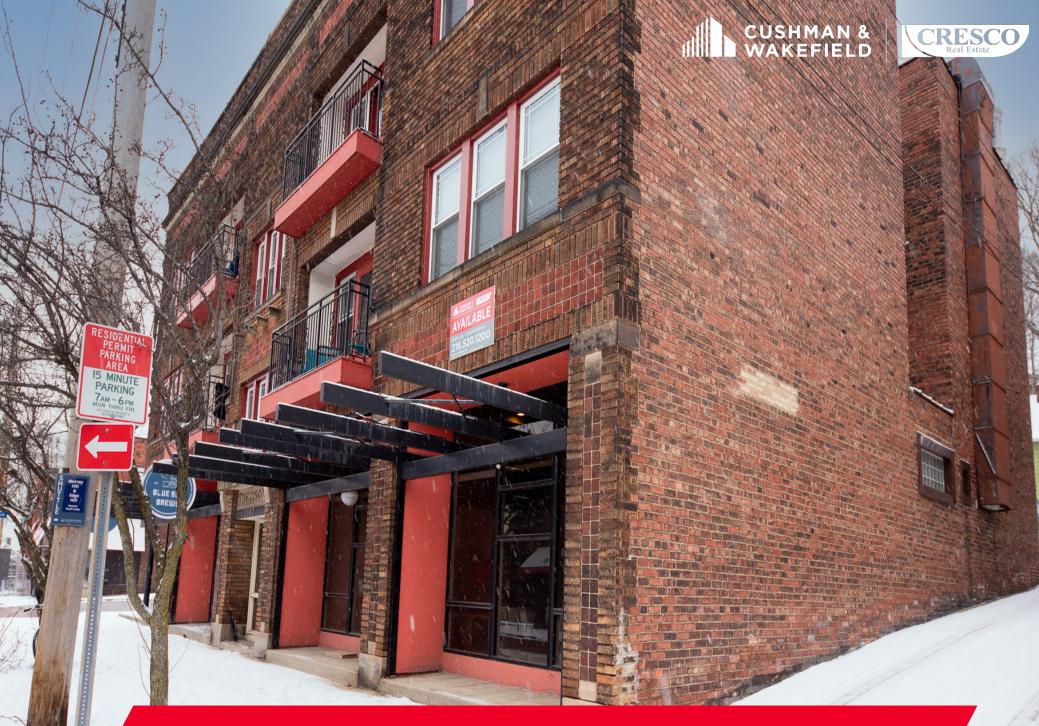

## 2187 MURRAY HILL ROAD Cleveland, Ohio 44106

## COMMENTS

- Turnkey office or retail space
- Five (5) offices, conference room, plenty of space for open workstations
- Includes outdoor patio
- Recent renovations feature LED lighting, newer carpet, excellent layout, exposed brick, and beam high ceiling
- Immediately adjacent to the new Blue Sky Brews coffee shop
- Excellent walkability in the heart of Little Italy
- Private parking (four {4} spots} exclusively for Tenant in rear of building