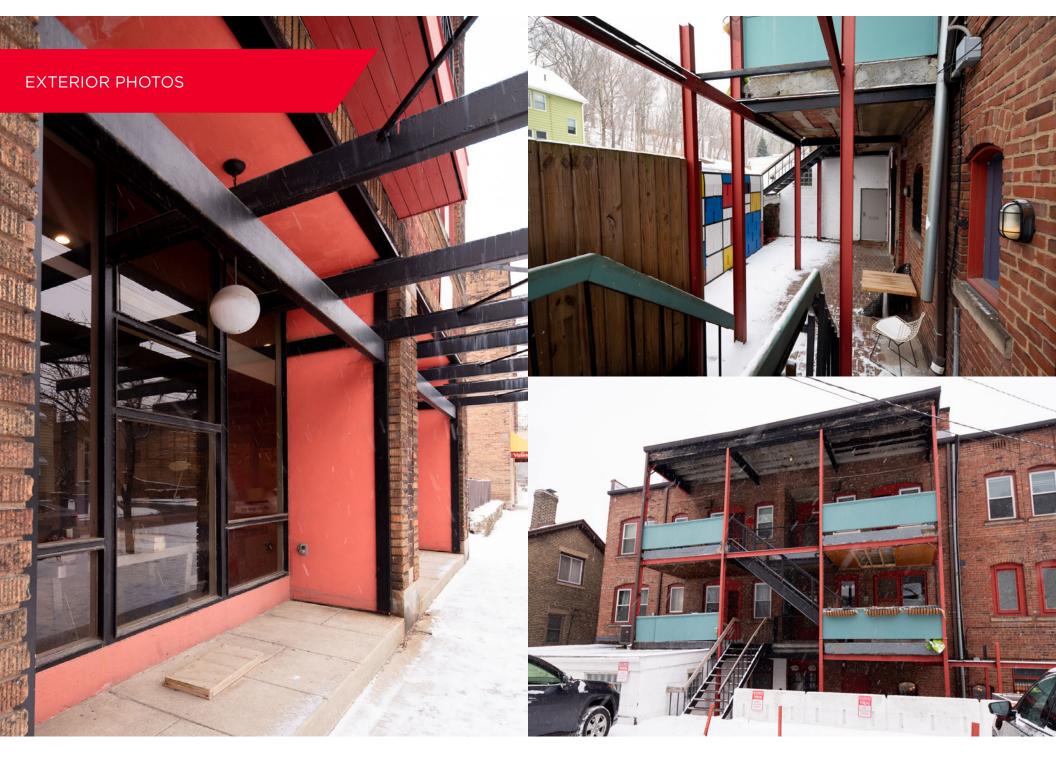

## COMMENTS

- Turnkey office or retail space
- Five (5) offices, conference room, plenty of space for open workstations
- Includes outdoor patio
- Recent renovations feature LED lighting, newer carpet, excellent layout, exposed brick, and beam high ceiling
- Immediately adjacent to the new Blue Sky Brews coffee shop
- Excellent walkability in the heart of Little Italy
- Private parking (four {4} spots} exclusively for Tenant in rear of building