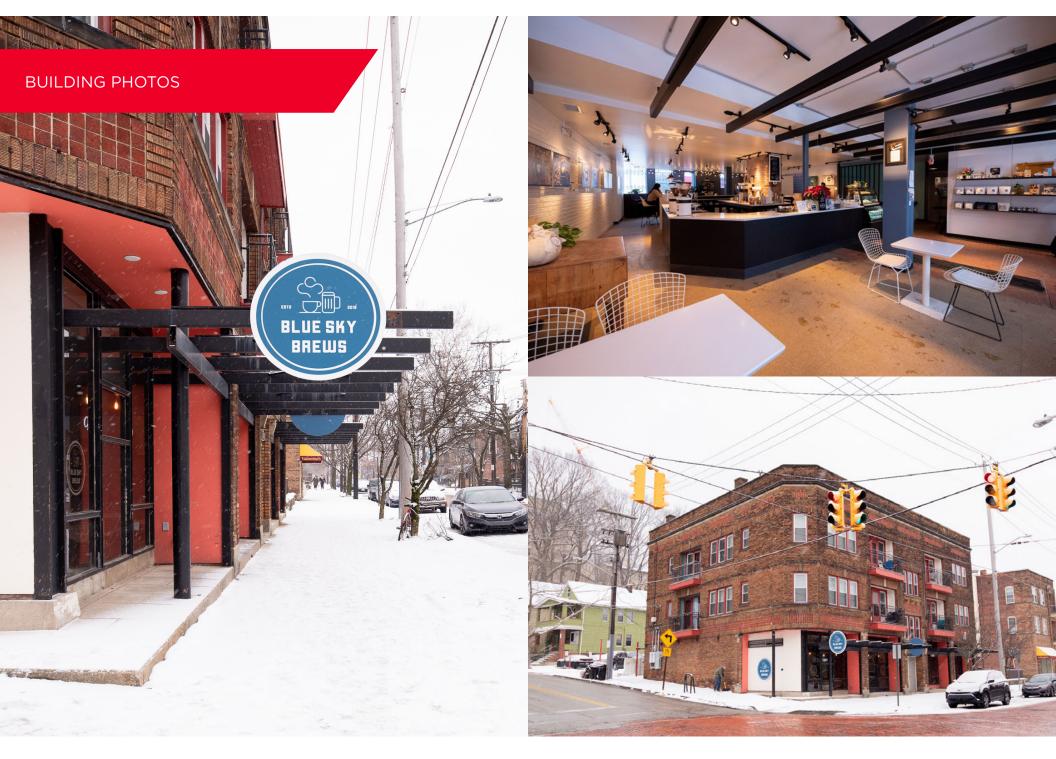

## COMMENTS

- Turnkey office or retail space
- Five (5) offices, conference room, plenty of space for open workstations
- Includes outdoor patio
- Recent renovations feature LED lighting, newer carpet, excellent layout, exposed brick, and beam high ceiling
- Immediately adjacent to the new Blue Sky Brews coffee shop
- Excellent walkability in the heart of Little Italy
- Private parking (four {4} spots} exclusively for Tenant in rear of building