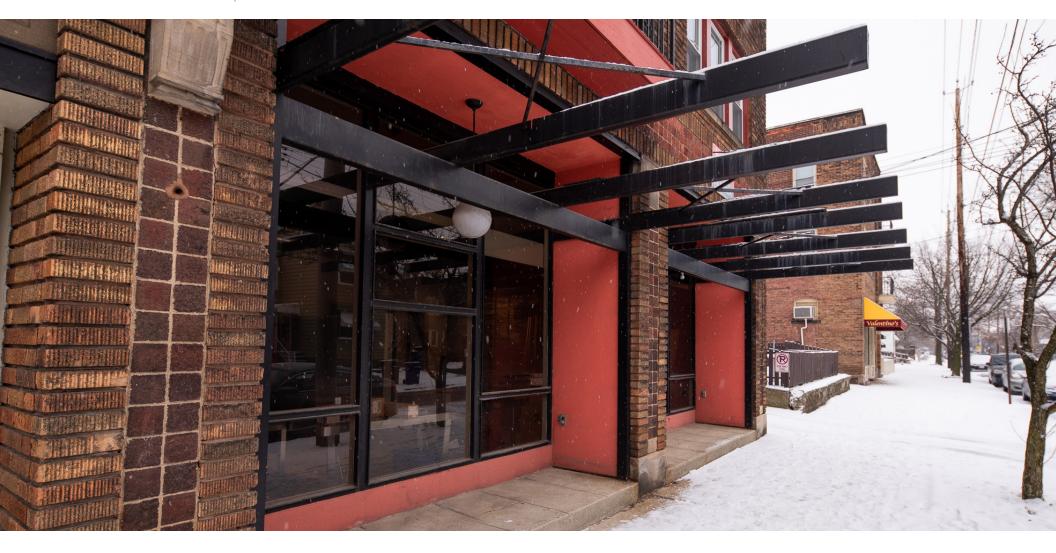

## COMMENTS

- Turnkey office or retail space
- Five (5) offices, conference room, plenty of space for open workstations
- Includes outdoor patio
- Recent renovations feature LED lighting, newer carpet, excellent layout, exposed brick, and beam high ceiling
- Immediately adjacent to the new Blue Sky Brews coffee shop
- Excellent walkability in the heart of Little Italy
- Private parking (four {4} spots} exclusively for Tenant in rear of building