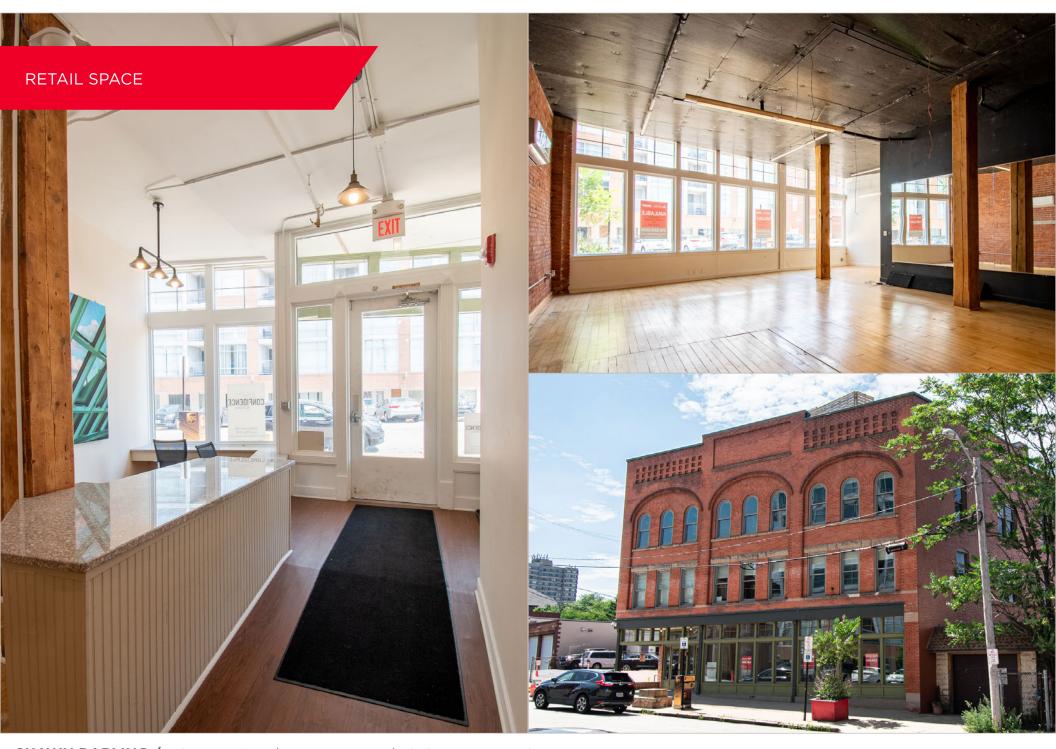

### COMMENTS

- Move-in ready retail space in Ohio City
- Generous window line, high ceilings, exposed brick, and updated finishes throughout
- Free street parking surrounding the property
- Located steps from Downtown Cleveland, The Flats, and West 25th Street
- Easy access to the West 25th Street RTA station
- Will be the nearest amenity for hundreds of residents at Stonebridge Waterfront and the Quarter

# AVAILABLE RETAIL SPACE

2,000 SF

SHAWN DARLING / Sales Associate / +1 216 525 1497 / sdarling@crescorealestate.com DAVID LEB / Senior Sales Associate / +1 216 525 1488 / dleb@crescorealestate.com RICO A. PIETRO, SIOR / Principal / +1 216 525 1473 / rpietro@crescorealestate.com

#### FLOORPLAN: 2,000 SF