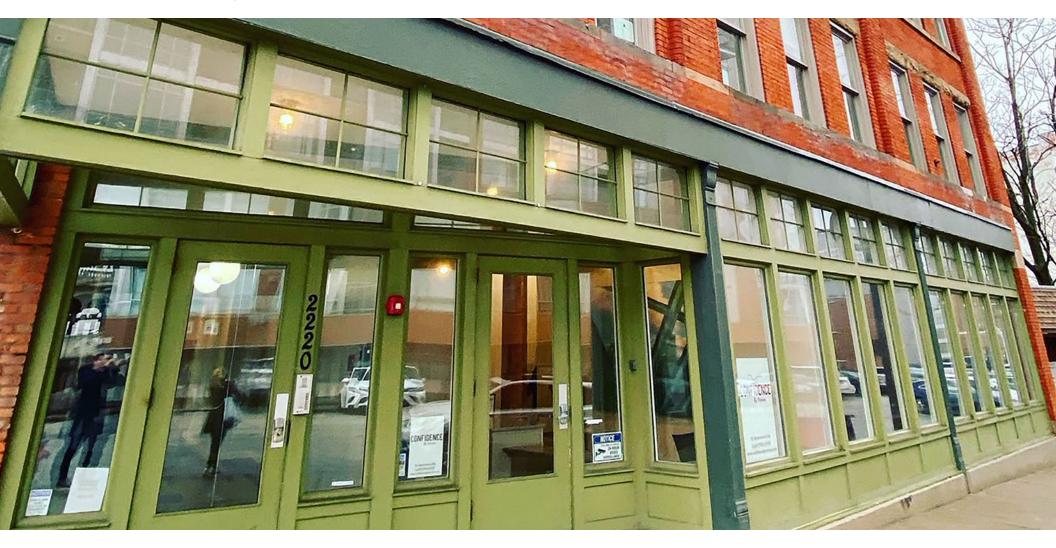

### COMMENTS

- Move-in ready retail space in Ohio City
- Generous window line, high ceilings, exposed brick, and updated finishes throughout
- Free street parking surrounding the property
- Located steps from Downtown Cleveland, The Flats, and West 25th Street
- Easy access to the West 25th Street RTA station
- Will be the nearest amenity for hundreds of residents at Stonebridge Waterfront and the Quarter

# AVAILABLE RETAIL SPACE

2,000 SF

SHAWN DARLING / Sales Associate / +1 216 525 1497 / sdarling@crescorealestate.com DAVID LEB / Senior Sales Associate / +1 216 525 1488 / dleb@crescorealestate.com RICO A. PIETRO, SIOR / Principal / +1 216 525 1473 / rpietro@crescorealestate.com