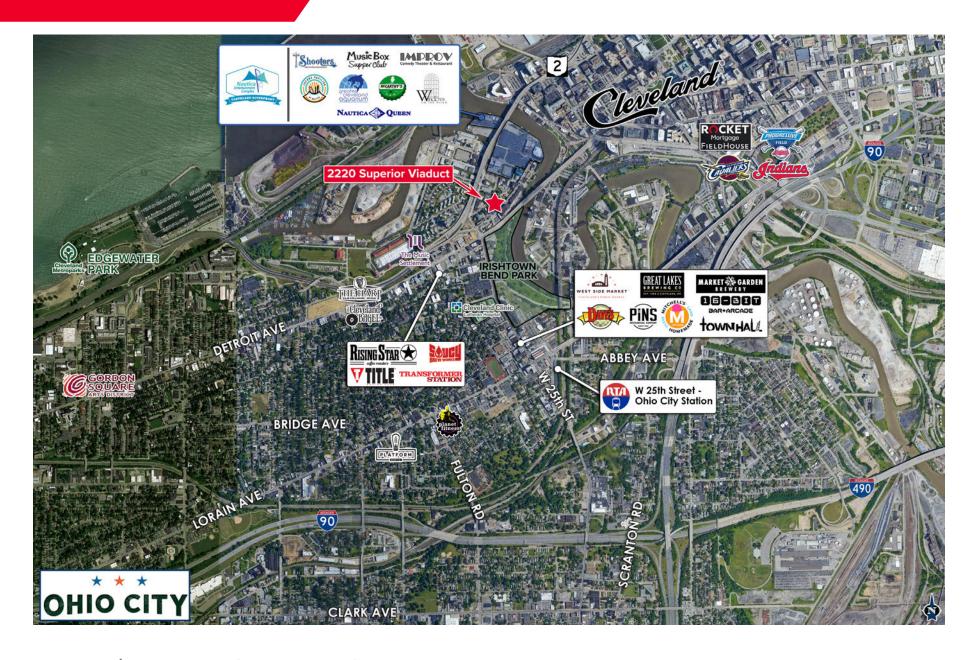

#### **AERIAL: OHIO CITY**

## **NEIGHBORING TENANTS**

The Hive, Church + State (opened 2020), Irishtown Bend Park (coming soon), Stonebridge Waterfront, and the Quarter Apartments