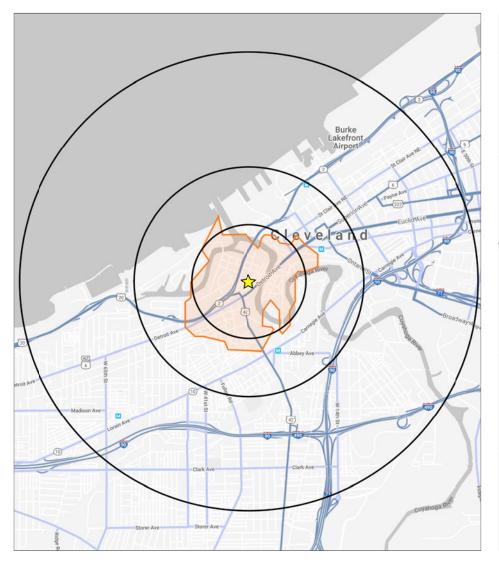

#### **DEMOGRAPHIC SNAPSHOT**

|                            | 1/2 Mile | 1 Mile   | 2 Miles  | 15-Minute<br>Walk |
|----------------------------|----------|----------|----------|-------------------|
| POPULATION                 | 4,812    | 12,869   | 45,739   | 4,594             |
| HOUSEHOLDS                 | 2,356    | 6,226    | 21,509   | 2,442             |
| \$<br>AVERAGE<br>HH INCOME | \$72,396 | \$86,097 | \$65,130 | \$66,295          |
| DAYTIME<br>POPULATION      | 5,102    | 46,129   | 101,786  | 8,098             |
| TOTAL<br>BUSINESSES        | 409      | 2,516    | 5,674    | 582               |