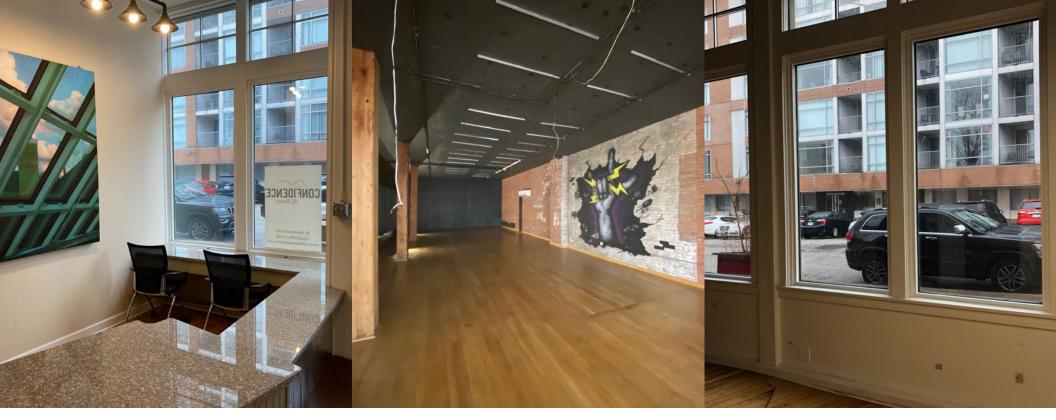

### COMMENTS

- Move-in ready retail space in Ohio City
- Generous window line, high ceilings, exposed brick, and updated finishes throughout
- Free street parking surrounding the property
- Located steps from Downtown Cleveland, The Flats, and West 25th Street
- Easy access to the West 25th Street RTA station
- Will be the nearest amenity for hundreds of residents at Stonebridge Waterfront and the Quarter