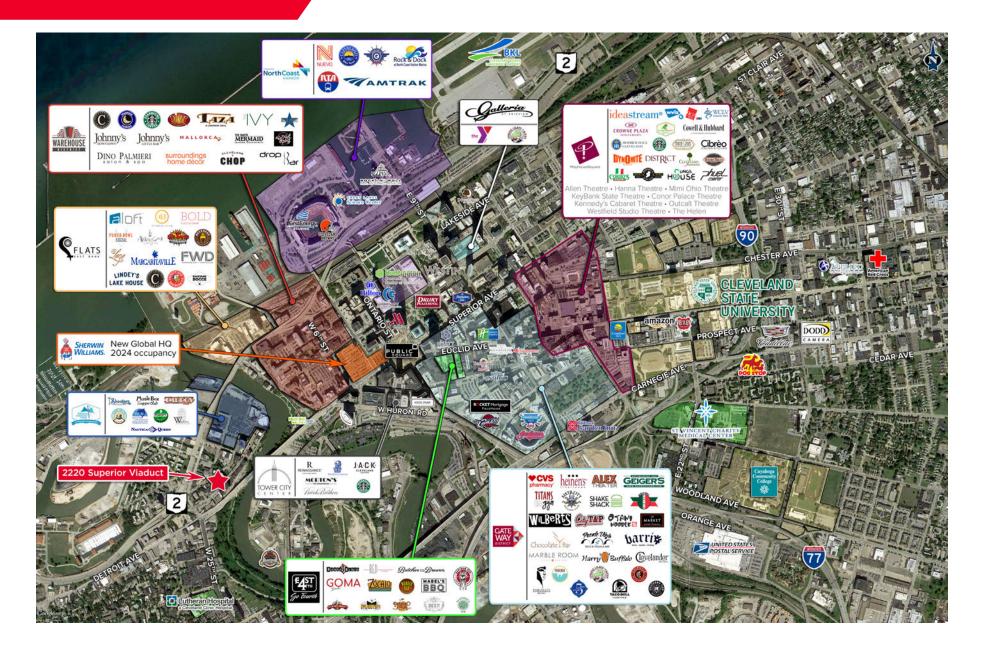

l space in Ohio City
- Generous window line, high ceilings, exposed brick, and updated finishes throughout
- Free street parking surrounding the property
- Located steps from Downtown Cleveland, The Flats, and West 25th Street
- Easy access to the West 25th Street RTA station
- Will be the nearest amenity for hundreds of residents at Stonebridge Waterfront and the Quarter

## RENTAL RATE

\$18.00/SF Gross + Utilities

# AVAILABLE RETAIL SPACE

2,000 SF

SHAWN DARLING / Sales Associate / +1 216 525 1497 / sdarling@crescorealestate.com DAVID LEB / Senior Sales Associate / +1 216 525 1488 / dleb@crescorealestate.com RICO A. PIETRO, SIOR / Principal / +1 216 525 1473 / rpietro@crescorealestate.com





#### FLOORPLAN: 2,000 SF









#### **AERIAL: OHIO CITY**









#### **AERIAL: CBD**









#### **DEMOGRAPHIC SNAPSHOT**



|                            | 1/2 Mile | 1 Mile   | 2 Miles  | 15-Minute<br>Walk |
|----------------------------|----------|----------|----------|-------------------|
| POPULATION                 | 4,812    | 12,869   | 45,739   | 4,594             |
| HOUSEHOLDS                 | 2,356    | 6,226    | 21,509   | 2,442             |
| \$<br>AVERAGE<br>HH INCOME | \$72,396 | \$86,097 | \$65,130 | \$66,295          |
| DAYTIME<br>POPULATION      | 5,102    | 46,129   | 101,786  | 8,098             |
| TOTAL<br>BUSINESSES        | 409      | 2,516    | 5,674    | 582               |





















#### **SHAWN DARLING**

Sales Associate sdarling@crescorealestate.com +1 216 525 1497

#### **DAVID LEB**

Senior Sales Associate dleb@crescorealestat