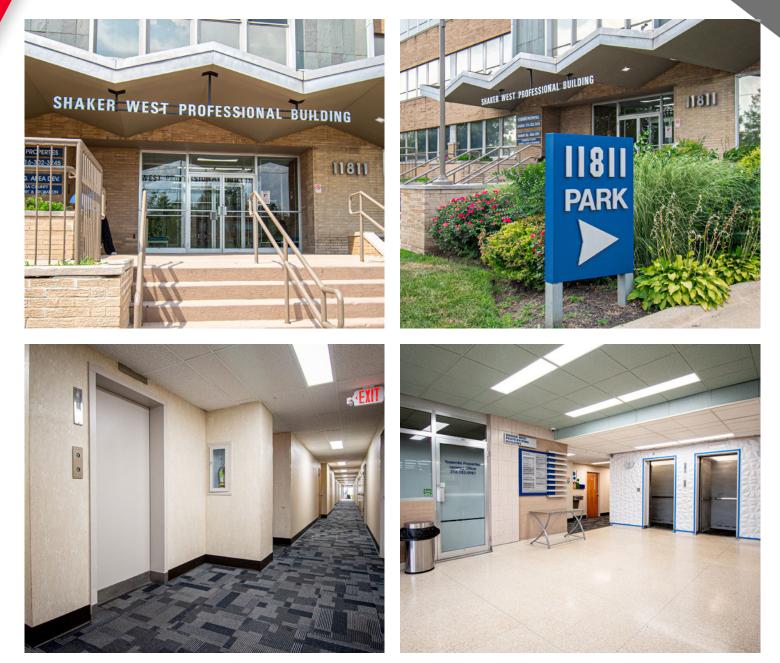

### COMMENTS

- Office/medical space for lease in the heart of the Buckeye-Shaker Neighborhood
- Major overhaul renovations in 2018 include rooftop solar panels, completely updated lobby, new LED lights in all common areas, new building conference room, parking lot improvements, paint throughout all common areas, and so much more!
- Best-in-market parking options with attached garage and ample safe surface parking options
- Building cafe on the first floor
- Variety of space options available for office or medical use
- Great space for non-profit users
- Read about the building and ownership here: <u>http://bit.ly/11201-11811ShakerBlvd</u>