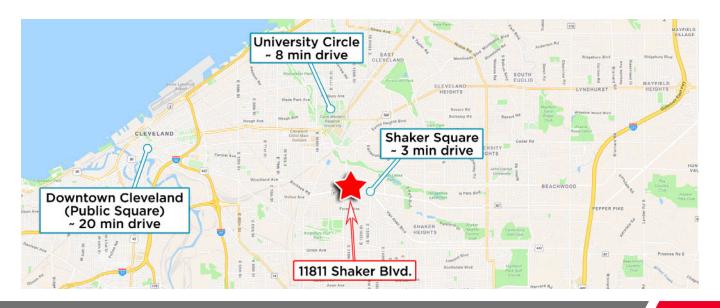

### COMMENTS

- Office/medical space for lease in the heart of the Buckeye-Shaker Neighborhood
- Major overhaul renovations in 2018 include rooftop solar panels, completely updated lobby, new LED lights in all common areas, new building conference room, parking lot improvements, paint throughout all common areas, and so much more!
- Best-in-market parking options with attached garage and ample safe surface parking options
- Building cafe on the first floor
- Variety of space options available for office or medical use
- Great space for non-profit users
- Read about the building and ownership here: <u>http://bit.ly/11201-11811ShakerBlvd</u>