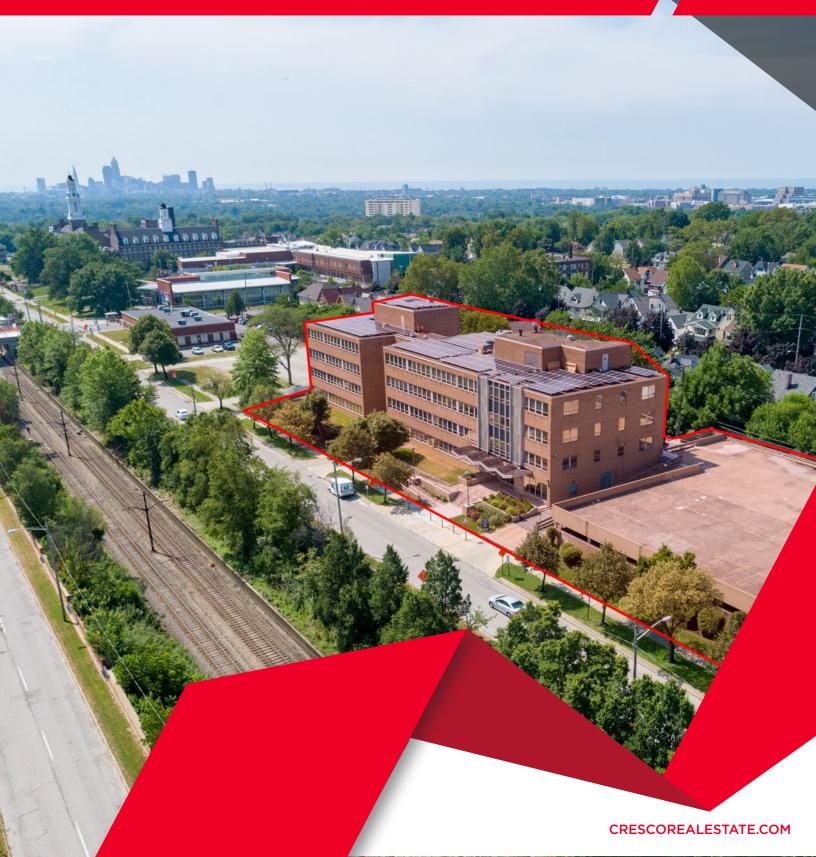

### OFFICE/MEDICAL SPACE FOR LEASE

### COMMENTS

- Office/medical space for lease in the heart of the Buckeye-Shaker Neighborhood
- Major overhaul renovations in 2018 include rooftop solar panels, completely updated lobby, new LED lights in all common areas, new building conference room, parking lot improvements, paint throughout all common areas, and so much more!
- Best-in-market parking options with attached garage and ample safe surface parking options
- Building cafe on the first floor
- Variety of space options available for office or medical use
- Great space for non-profit users
- Read about the building and ownership here: <u>http://bit.ly/11201-11811ShakerBlvd</u>