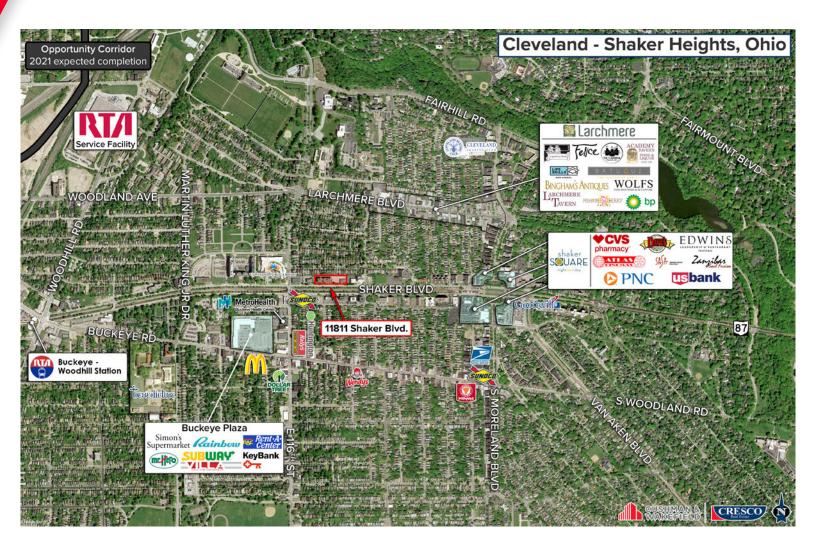

### OFFICE/MEDICAL SPACE FOR LEASE

### COMMENTS

- Office/medical space for lease in the heart of the Buckeye-Shaker Neighborhood
- Major overhaul renovations in 2018 include rooftop solar panels, completely updated lobby, new LED lights in all common areas, new building conference room, parking lot improvements, paint throughout all common areas, and so much more!
- Best-in-market parking options with attached garage and ample safe surface parking options
- Building cafe on the first floor
- Variety of space options available for office or medical use
- Great space for non-profit users
- Read about the building and ownership here: <u>http://bit.ly/11201-11811ShakerBlvd</u>