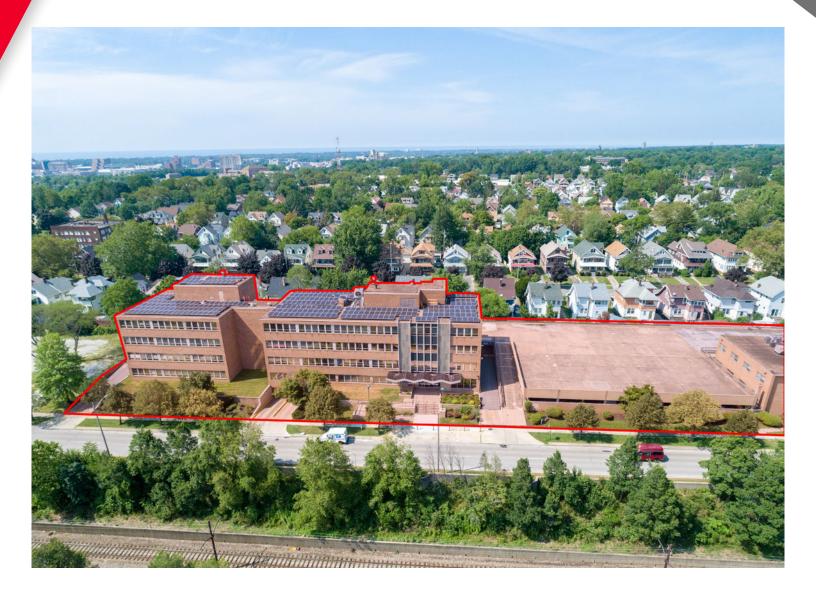

### OFFICE/MEDICAL SPACE FOR LEASE

### COMMENTS

- Office/medical space for lease in the heart of the Buckeye-Shaker Neighborhood
- Major overhaul renovations in 2018 include rooftop solar panels, completely updated lobby, new LED lights in all common areas, new building conference room, parking lot improvements, paint throughout all common areas, and so much more!
- Best-in-market parking options with attached garage and ample safe surface parking options
- Building cafe on the first floor
- Variety of space options available for office or medical use
- Great space for non-profit users
- Read about the building and ownership here: <u>http://bit.ly/11201-11811ShakerBlvd</u>