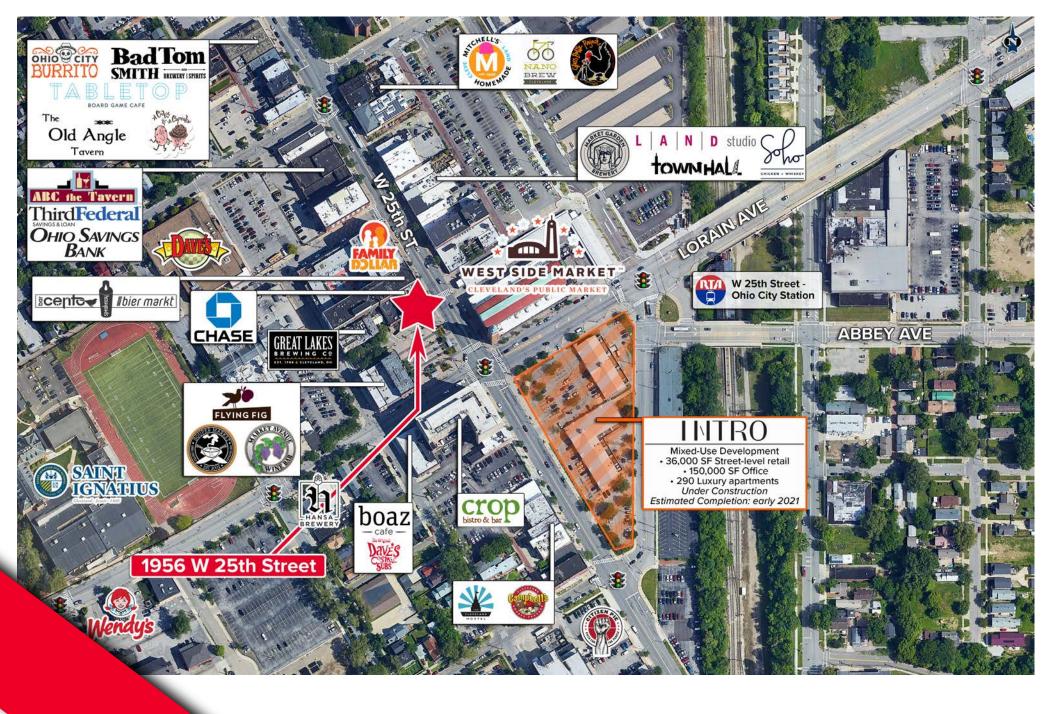

- Updated spaces, premium finishes, and unbeatable location
- Permit parking available
- Building signage available
- Walk to everything!