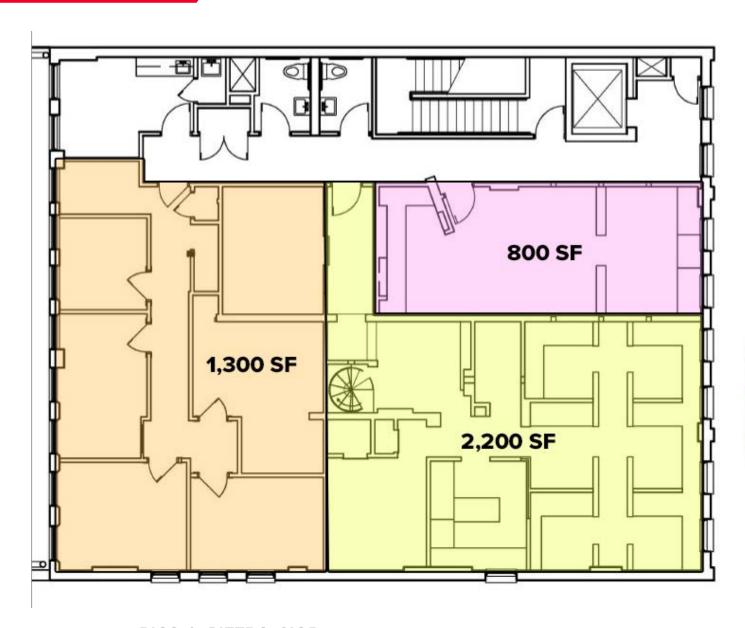

- Updated spaces, premium finishes, and unbeatable location
- Permit parking available
- Building signage available
- Walk to everything!