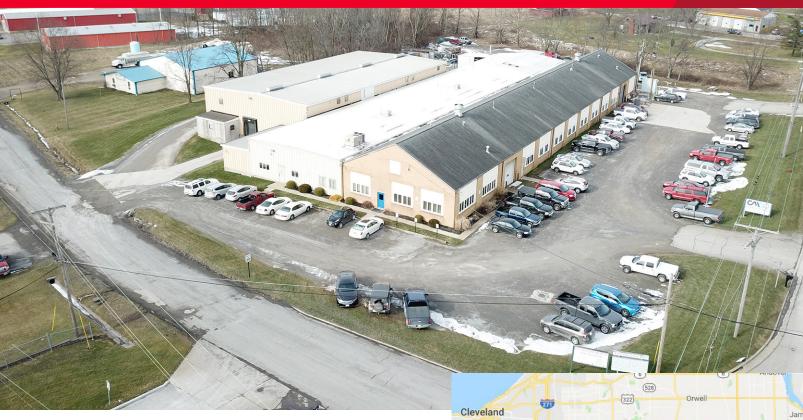

- Well maintained manufacturing facility
- Multiple 12 x 12 drive in doors and one (1) dock with leveler
- 3 bridge cranes on one (1) rail two (2), three (3) and six (6) ton capacity with 23' clear height
- New high voltage electrical service installed in 2018 - 2000 amps, 480 volts, 3 phase
- 4,800 SF of office space available

#### **BRIAN SMITH**

Sales Associate 216.525.1476 bsmith@crescorealestate.com



3 Summit Park Drive Suite 200 Cleveland, Ohio 44131

Main 216.520.1200 Fax 216.520.1828 **crescorealestate.com** 





### **Aerial**



#### **BRIAN SMITH**

Sales Associate 216.525.1476 bsmith@crescorealestate.com 3 Summit Park Drive Suite 200 Cleveland, Ohio 44131 Main 216.520.1200 216.520.1828 Fax

crescorealestate.com





### Floor Plan



#### **BRIAN SMITH**

Sales Associate