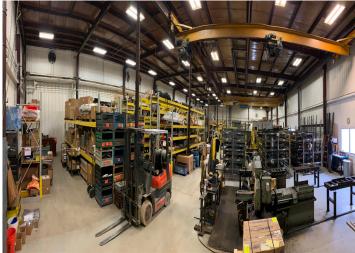

- Well maintained manufacturing facility
- Multiple 12 x 12 drive in doors and one (1) dock with leveler
- 3 bridge cranes on one (1) rail two (2), three (3) and six (6) ton capacity with 23' clear height
- New high voltage electrical service installed in 2018 - 2000 amps, 480 volts, 3 phase
- 4,800 SF of office space available