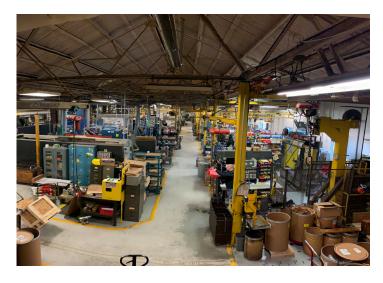

- Well maintained manufacturing facility
- Multiple 12 x 12 drive in doors and one (1) dock with leveler
- 3 bridge cranes on one (1) rail two (2), three (3) and six (6) ton capacity with 23' clear height
- New high voltage electrical service installed in 2018 - 2000 amps, 480 volts, 3 phase
- 4,800 SF of office space available