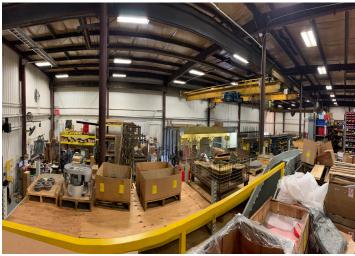

- Well maintained manufacturing facility
- Multiple 12 x 12 drive in doors and one (1) dock with leveler
- 3 bridge cranes on one (1) rail two (2), three (3) and six (6) ton capacity with 23' clear height
- New high voltage electrical service installed in 2018 - 2000 amps, 480 volts, 3 phase
- 4,800 SF of office space available