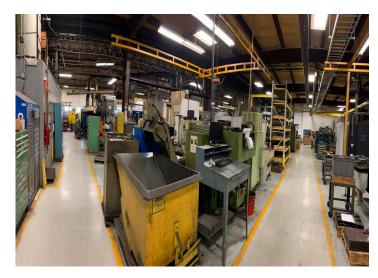

- Well maintained manufacturing facility
- Multiple 12 x 12 drive in doors and one (1) dock with leveler
- 3 bridge cranes on one (1) rail two (2), three (3) and six (6) ton capacity with 23' clear height
- New high voltage electrical service installed in 2018 - 2000 amps, 480 volts, 3 phase
- 4,800 SF of office space available