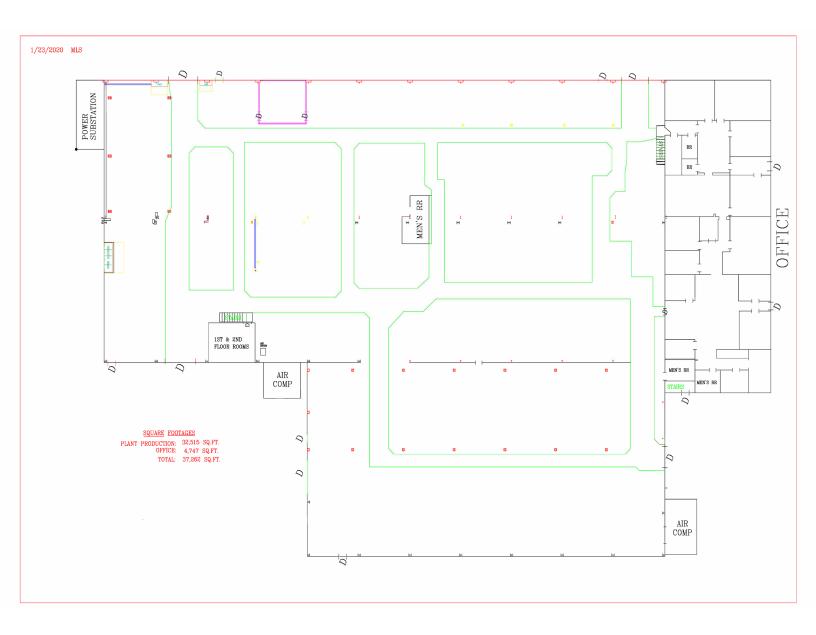

### Floor Plan

- Well maintained manufacturing facility
- Multiple 12 x 12 drive in doors and one (1) dock with leveler
- 3 bridge cranes on one (1) rail two (2), three (3) and six (6) ton capacity with 23' clear height
- New high voltage electrical service installed in 2018 - 2000 amps, 480 volts, 3 phase
- 4,800 SF of office space available