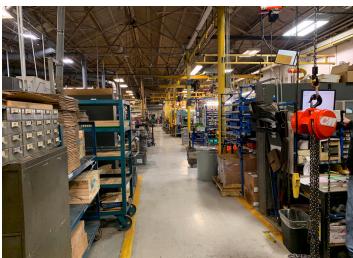

- Well maintained manufacturing facility
- Multiple 12 x 12 drive in doors and one (1) dock with leveler
- 3 bridge cranes on one (1) rail two (2), three (3) and six (6) ton capacity with 23' clear height
- New high voltage electrical service installed in 2018 - 2000 amps, 480 volts, 3 phase
- 4,800 SF of office space available