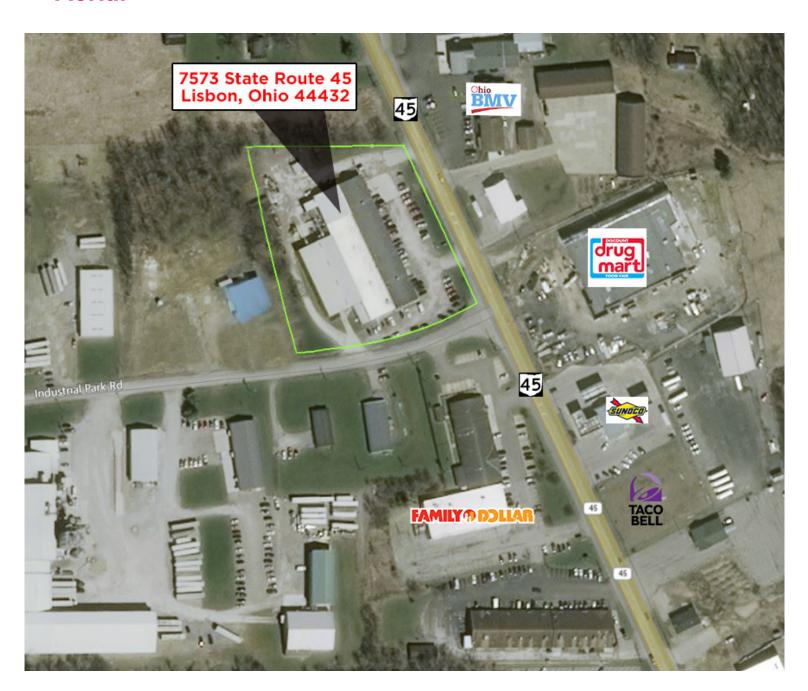

- Well maintained manufacturing facility
- Multiple 12 x 12 drive in doors and one (1) dock with leveler
- 3 bridge cranes on one (1) rail two (2), three (3) and six (6) ton capacity with 23' clear height
- New high voltage electrical service installed in 2018 - 2000 amps, 480 volts, 3 phase
- 4,800 SF of office space available

#### **BRIAN SMITH**

Sales Associate 216.525.1476 bsmith@crescorealestate.com



3 Summit Park Drive Suite 200 Cleveland, Ohio 44131

Main 216.520.1200 Fax 216.520.1828 **crescorealestate.com** 





### **Aerial**



#### **BRIAN SMITH**

Sales Associate 216.525.1476 bsmith@crescorealestate.com 3 Summit Park Drive Suite 200 Cleveland, Ohio 44131 Main 216.520.1200 216.520.1828 Fax

crescorealestate.com





### Floor Plan



#### **BRIAN SMITH**

Sales Associate 216.525.1476 bsmith@crescorealestate.com 3 Summit Park Drive Suite 200 Cleveland, Ohio 44131

Main 216.520.1200 Fax 216.520.1828 crescorealestate.com

















Independently Owned and Operated / A Member of the Cushman & Wakefield Alliance

Cushman & Wakefield Copyright 2020. No warranty or representation, express or implied, is made to the accuracy or completeness of the information contained herein, and same is submitted subject to errors, omissions, change of price, rental or other conditions, withdrawal without notice, and to any sp